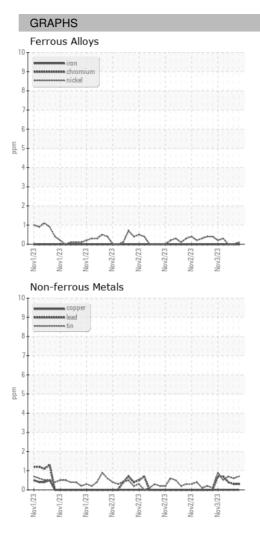

| Sample Date   |        | Client Info |            | 03 Nov 2023 | 03 Nov 2023 | 03 Nov 2023 |
| Machine Age   | HR     | Client Info |            | 0           | 0           | 0           |
| Oil Age       | HR     | Client Info |            | 0           | 0           | 0           |
| Oil Changed   |        | Client Info |            | N/A         | N/A         | N/A         |
| Sample Status |        |             |            |             |             |             |
| SAMPLE IMAGES | 6      | method      | limit/base | current     | history1    | history2    |
| Color         |        |             |            | no image    | no image    | no image    |
| Bottom        |        |             |            | no image    | no image    | no image    |



## **OIL ANALYSIS REPORT**





Statements of conformity to specifications are based on the simple acceptance decision rule (JCGM 106:2012)

Contact/Location: WCLS CARY NC ? - WEACARQA