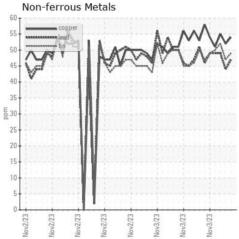

## **GRAPHS**

Certificate L2367

Laboratory Sample No. Lab Number

: Q0004KY7 Unique Number : 16039659 Test Package : TEST

: WearCheck USA - 501 Madison Ave., Cary, NC 27513 : 06 Nov 2023 Received

Diagnosed : 06 Nov 2023 Diagnostician : Wes Davis