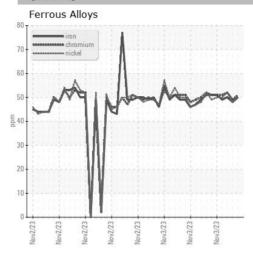

## **GRAPHS**

Certificate L2367

Laboratory Sample No. Lab Number

: Q0004KY7 Unique Number : 16039659 Test Package : TEST

: WearCheck USA - 501 Madison Ave., Cary, NC 27513 : 06 Nov 2023 Received

Diagnosed : 06 Nov 2023 Diagnostician : Wes Davis