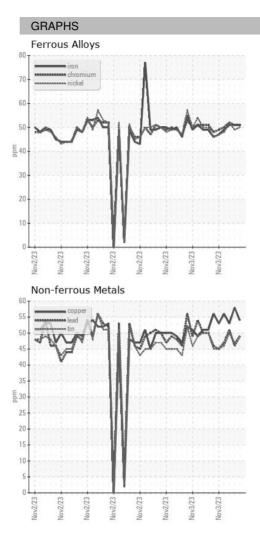

2023 |
| Machine Age        | HR | Client Info |            | 0           | 0           | 0           |
| Oil Age            | HR | Client Info |            | 0           | 0           | 0           |
| Oil Changed        |    | Client Info |            | N/A         | N/A         | N/A         |
| Sample Status      |    |             |            |             |             |             |
| SAMPLE IMAGES      | 3  | method      | limit/base | current     | history1    | history2    |
| Color              |    |             |            | no image    | no image    | no image    |
| Bottom             |    |             |            | no image    | no image    | no image    |

## Report Id: WEACARQA [WUSCAR] Q0004KYH (Generated: 11/06/2023 07:46:09) Rev: 1



## **OIL ANALYSIS REPORT**





Statements of conformity to specifications are based on the simple acceptance decision rule (JCGM 106:2012)

Contact/Location: WCLS CARY NC ? - WEACARQA