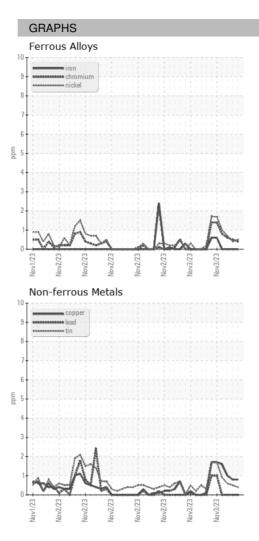

| Sample Date   |        | Client Info |            | 03 Nov 2023 | 03 Nov 2023 | 03 Nov 2023 |
| Machine Age   | HR     | Client Info |            | 0           | 0           | 0           |
| Oil Age       | HR     | Client Info |            | 0           | 0           | 0           |
| Oil Changed   |        | Client Info |            | N/A         | N/A         | N/A         |
| Sample Status |        |             |            |             |             |             |
| SAMPLE IMAGES | 6      | method      | limit/base | current     | history1    | history2    |
| Color         |        |             |            | no image    | no image    | no image    |
| Bottom        |        |             |            | no image    | no image    | no image    |



## **OIL ANALYSIS REPORT**





Statements of conformity to specifications are based on the simple acceptance decision rule (JCGM 106:2012)