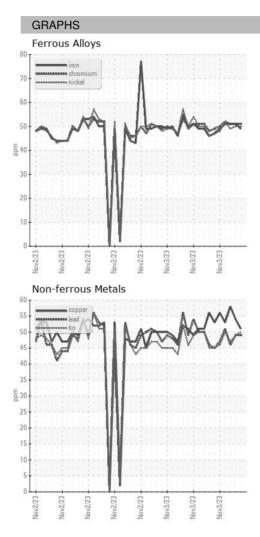

|
| Machine Age        | HR | Client Info |            | 0           | 0           | 0           |
| Oil Age            | HR | Client Info |            | 0           | 0           | 0           |
| Oil Changed        |    | Client Info |            | N/A         | N/A         | N/A         |
| Sample Status      |    |             |            |             |             |             |
| SAMPLE IMAGES      | \$ | method      | limit/base | current     | history1    | history2    |
| Color              |    |             |            | no image    | no image    | no image    |
| Bottom             |    |             |            | no image    | no image    | no image    |

# **ICP** ARCOS-3-S-21/50 Component **Oil** Fluid {not provided} (--- GAL)

DIAGNOSIS



## **OIL ANALYSIS REPORT**





Statements of conformity to specifications are based on the simple acceptance decision rule (JCGM 106:2012)

Contact/Location: WCLS CARY NC ? - WEACARQA