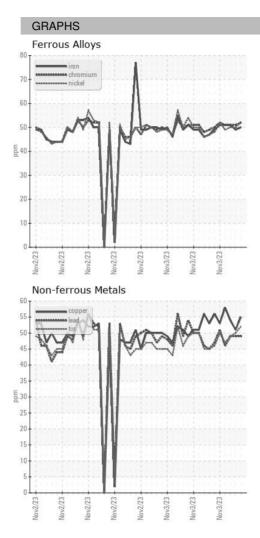

v 2023 |
| Machine Age        | HR | Client Info |            | 0           | 0           | 0           |
| Oil Age            | HR | Client Info |            | 0           | 0           | 0           |
| Oil Changed        |    | Client Info |            | N/A         | N/A         | N/A         |
| Sample Status      |    |             |            |             |             |             |
| SAMPLE IMAGES      | 6  | method      | limit/base | current     | history1    | history2    |
| Color              |    |             |            | no image    | no image    | no image    |
| Bottom             |    |             |            | no image    | no image    | no image    |

## Report Id: WEACARQA [WUSCAR] Q0004KYL (Generated: 11/06/2023 07:46:32) Rev: 1



# **OIL ANALYSIS REPORT**





Statements of conformity to specifications are based on the simple acceptance decision rule (JCGM 106:2012)

Contact/Location: WCLS CARY NC ? - WEACARQA