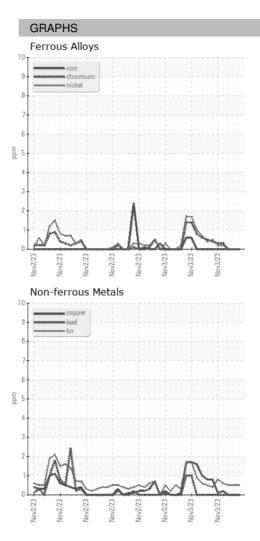

| Sample Date   |        | Client Info |            | 03 Nov 2023 | 03 Nov 2023 | 03 Nov 2023 |
| Machine Age   | HR     | Client Info |            | 0           | 0           | 0           |
| Oil Age       | HR     | Client Info |            | 0           | 0           | 0           |
| Oil Changed   |        | Client Info |            | N/A         | N/A         | N/A         |
| Sample Status |        |             |            |             |             |             |
| SAMPLE IMAGES | 6      | method      | limit/base | current     | history1    | history2    |
| Color         |        |             |            | no image    | no image    | no image    |
| Bottom        |        |             |            | no image    | no image    | no image    |



## **OIL ANALYSIS REPORT**





Statements of conformity to specifications are based on the simple acceptance decision rule (JCGM 106:2012)

Contact/Location: WCLS CARY NC ? - WEACARQA