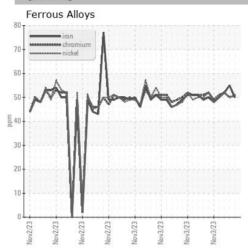

## **GRAPHS**

Certificate L2367

Laboratory Sample No. Lab Number

Unique Number : 16039681 Test Package : TEST

: Q0004KYT

: WearCheck USA - 501 Madison Ave., Cary, NC 27513 Received

Diagnosed Diagnostician : Wes Davis WEARCHECK LUBRICATION SERVICES QA ACCOUNT