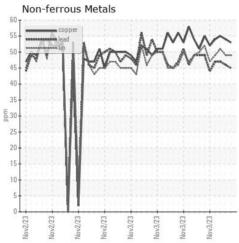

## **GRAPHS**

Certificate L2367

Laboratory Sample No. Lab Number

Unique Number : 16039681 Test Package : TEST

: Q0004KYT

: WearCheck USA - 501 Madison Ave., Cary, NC 27513 Received

Diagnosed Diagnostician : Wes Davis WEARCHECK LUBRICATION SERVICES QA ACCOUNT