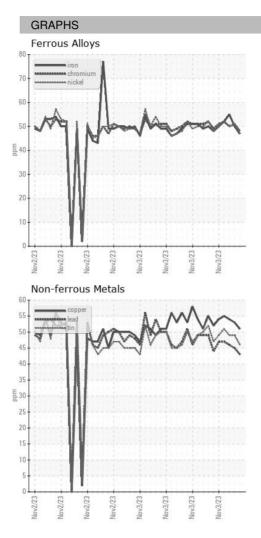

achine Age        | HR | Client Info |            | 0           | 0           | 0           |
| Oil Age            | HR | Client Info |            | 0           | 0           | 0           |
| Oil Changed        |    | Client Info |            | N/A         | N/A         | N/A         |
| Sample Status      |    |             |            |             |             |             |
| SAMPLE IMAGES      | ;  | method      | limit/base | current     | history1    | history2    |
| Color              |    |             |            | no image    | no image    | no image    |
| Bottom             |    |             |            | no image    | no image    | no image    |

# Area ICP ARCOS-3-S-21/50 Component **Oil** Fluid

{not provided} (--- GAL)

### DIAGNOSIS



## **OIL ANALYSIS REPORT**





Statements of conformity to specifications are based on the simple acceptance decision rule (JCGM 106:2012)

Contact/Location: WCLS CARY NC ? - WEACARQA