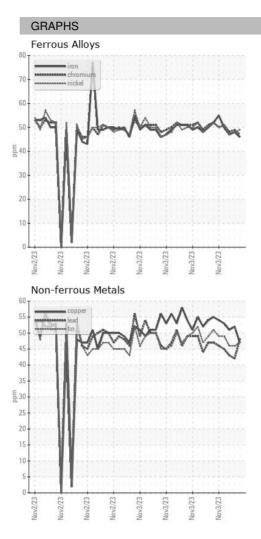

e Date        |    | Client Info |            | 03 Nov 2023 | 03 Nov 2023 | 03 Nov 2023 |
| Machine Age        | HR | Client Info |            | 0           | 0           | 0           |
| Oil Age            | HR | Client Info |            | 0           | 0           | 0           |
| Oil Changed        |    | Client Info |            | N/A         | N/A         | N/A         |
| Sample Status      |    |             |            |             |             |             |
| SAMPLE IMAGES      | \$ | method      | limit/base | current     | history1    | history2    |
| Color              |    |             |            | no image    | no image    | no image    |
| Bottom             |    |             |            | no image    | no image    | no image    |



## **OIL ANALYSIS REPORT**





Statements of conformity to specifications are based on the simple acceptance decision rule (JCGM 106:2012)