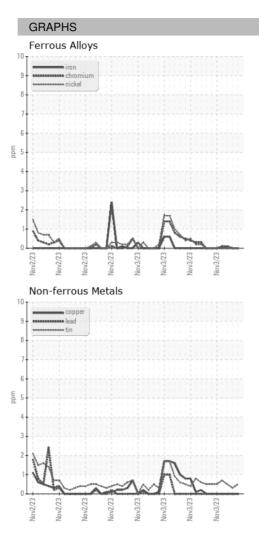

| Sample Date   |        | Client Info |            | 03 Nov 2023 | 03 Nov 2023 | 03 Nov 2023 |
| Machine Age   | HR     | Client Info |            | 0           | 0           | 0           |
| Oil Age       | HR     | Client Info |            | 0           | 0           | 0           |
| Oil Changed   |        | Client Info |            | N/A         | N/A         | N/A         |
| Sample Status |        |             |            |             |             |             |
| SAMPLE IMAGES | 6      | method      | limit/base | current     | history1    | history2    |
| Color         |        |             |            | no image    | no image    | no image    |
| Bottom        |        |             |            | no image    | no image    | no image    |



## **OIL ANALYSIS REPORT**





Statements of conformity to specifications are based on the simple acceptance decision rule (JCGM 106:2012)

F: (919)379-4050

Contact/Location: WCLS CARY NC ? - WEACARQA