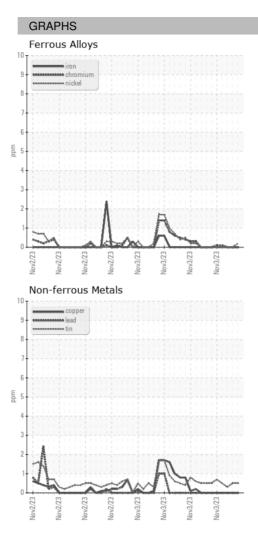

e Date        |    | Client Info |            | 03 Nov 2023 | 03 Nov 2023 | 03 Nov 2023 |
| Machine Age        | HR | Client Info |            | 0           | 0           | 0           |
| Oil Age            | HR | Client Info |            | 0           | 0           | 0           |
| Oil Changed        |    | Client Info |            | N/A         | N/A         | N/A         |
| Sample Status      |    |             |            |             |             |             |
| SAMPLE IMAGES      |    | method      | limit/base | current     | history1    | history2    |
| Color              |    |             |            | no image    | no image    | no image    |
| Bottom             |    |             |            | no image    | no image    | no image    |



## **OIL ANALYSIS REPORT**





Statements of conformity to specifications are based on the simple acceptance decision rule (JCGM 106:2012)

Contact/Location: WCLS CARY NC ? - WEACARQA