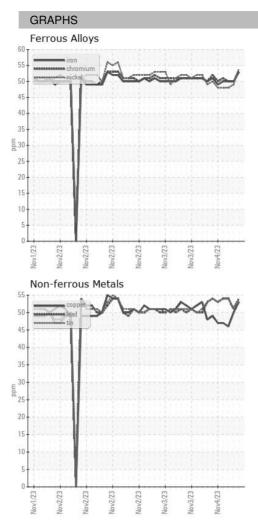

e Date        |    | Client Info |            | 06 Nov 2023 | 06 Nov 2023 | 03 Nov 2023 |
| Machine Age        | HR | Client Info |            | 0           | 0           | 0           |
| Oil Age            | HR | Client Info |            | 0           | 0           | 0           |
| Oil Changed        |    | Client Info |            | N/A         | N/A         | N/A         |
| Sample Status      |    |             |            |             |             |             |
| SAMPLE IMAGES      |    | method      | limit/base | current     | history1    | history2    |
| Color              |    |             |            | no image    | no image    | no image    |
| Bottom             |    |             |            | no image    | no image    | no image    |



## **OIL ANALYSIS REPORT**





Contact/Location: WCLS CARY NC ? - WEACARQA