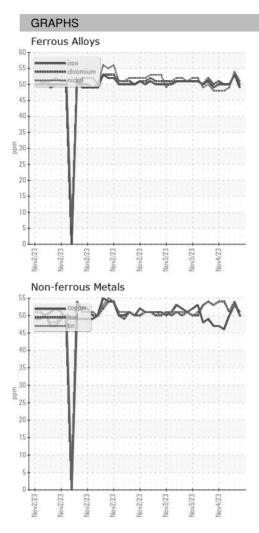

3 |
| Machine Age        | HR | Client Info |            | 0           | 0           | 0           |
| Oil Age            | HR | Client Info |            | 0           | 0           | 0           |
| Oil Changed        |    | Client Info |            | N/A         | N/A         | N/A         |
| Sample Status      |    |             |            |             |             |             |
| SAMPLE IMAGES      |    | method      | limit/base | current     | history1    | history2    |
| Color              |    |             |            | no image    | no image    | no image    |
| Bottom             |    |             |            | no image    | no image    | no image    |

Area ICP ARCOS-2-S-21/50 Component **Oil** Fluid {not provided} (--- GAL)

DIAGNOSIS



## **OIL ANALYSIS REPORT**





Statements of conformity to specifications are based on the simple acceptance decision rule (JCGM 106:2012)