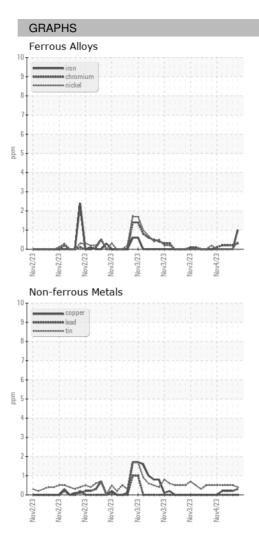

023 | 06 Nov 2023 | 06 Nov 2023 |          |  |
| Machine Age HR |             | Client Info |             | 0           | 0           | 0        |  |
| Oil Age HR     |             | Client Info |             | 0           | 0           | 0        |  |
| Oil Changed    |             | Client Info |             | N/A         | N/A         | N/A      |  |
| Sample Status  |             |             |             |             |             |          |  |
| SAMPLE IMAGES  | method      | limit/base  | current     | history1    | history2    |          |  |
| Color          |             |             |             | no image    | no image    | no image |  |
| Bottom         |             |             |             | no image    | no image    | no image |  |



## **OIL ANALYSIS REPORT**





Statements of conformity to specifications are based on the simple acceptance decision rule (JCGM 106:2012)

Contact/Location: WCLS CARY NC ? - WEACARQA