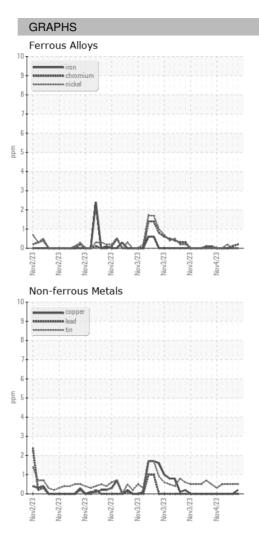

e Date        |    | Client Info |            | 06 Nov 2023 | 03 Nov 2023 | 03 Nov 2023 |
| Machine Age        | HR | Client Info |            | 0           | 0           | 0           |
| Oil Age            | HR | Client Info |            | 0           | 0           | 0           |
| Oil Changed        |    | Client Info |            | N/A         | N/A         | N/A         |
| Sample Status      |    |             |            |             |             |             |
| SAMPLE IMAGES      | ;  | method      | limit/base | current     | history1    | history2    |
| Color              |    |             |            | no image    | no image    | no image    |
| Bottom             |    |             |            | no image    | no image    | no image    |



## **OIL ANALYSIS REPORT**





Statements of conformity to specifications are based on the simple acceptance decision rule (JCGM 106:2012)