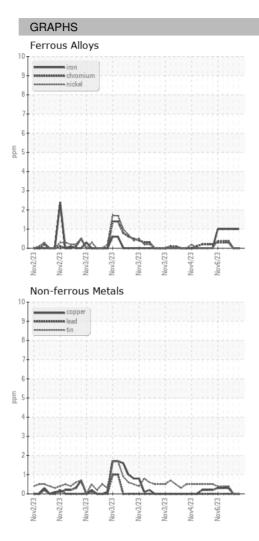

| Sample Date   |        | Client Info |            | 06 Nov 2023 | 06 Nov 2023 | 06 Nov 2023 |
| Machine Age   | HR     | Client Info |            | 0           | 0           | 0           |
| Oil Age       | HR     | Client Info |            | 0           | 0           | 0           |
| Oil Changed   |        | Client Info |            | N/A         | N/A         | N/A         |
| Sample Status |        |             |            |             |             |             |
| SAMPLE IMAGES | ;      | method      | limit/base | current     | history1    | history2    |
| Color         |        |             |            | no image    | no image    | no image    |
| Bottom        |        |             |            | no image    | no image    | no image    |



## **OIL ANALYSIS REPORT**





Statements of conformity to specifications are based on the simple acceptance decision rule (JCGM 106:2012)