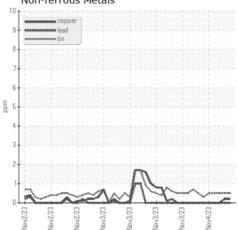

## **GRAPHS**

## Non-ferrous Metals

Certificate L2367

Laboratory Sample No.

Lab Number Unique Number : 16039788 Test Package : TEST

: Q0004L0L

: WearCheck USA - 501 Madison Ave., Cary, NC 27513 : 06 Nov 2023 Received

Diagnosed : 06 Nov 2023 Diagnostician : Wes Davis