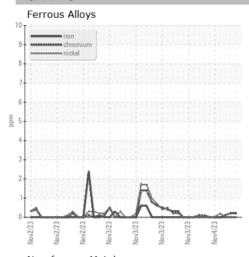

|            | N/A         | N/A         | N/A         |
| Sample Status      |    |             |            |             |             |             |
| SAMPLE IMAGES      |    | method      | limit/base | current     | history1    | history2    |
|                    |    |             |            |             |             |             |
|                    |    |             |            |             |             |             |

| SAMPLE IMAG | iES | method | limit/base | current  | history1 | history2 |
|-------------|-----|--------|------------|----------|----------|----------|
| Color       |     |        |            | no image | no image | no image |
| Bottom      |     |        |            | no image | no image | no image |



## **OIL ANALYSIS REPORT**

## **GRAPHS**



## Non-ferrous Metals





Certificate L2367

Laboratory Sample No.

Lab Number Unique Number : 16039788 Test Package : TEST

: Q0004L0L

: WearCheck USA - 501 Madison Ave., Cary, NC 27513 : 06 Nov 2023 Received

Diagnosed : 06 Nov 2023 Diagnostician : Wes Davis

WEARCHECK LUBRICATION SERVICES QA ACCOUNT

501 Madison Ave Cary, NC US 27513

Contact: WCLS CARY NC

To discuss this sample report, contact Customer Service at 1-800-237-1369.

\* - Denotes test methods that are outside of the ISO 17025 scope of accreditation. T: (919)379-4102 Statements of conformity to specifications are based on the simple acceptance decision rule (JCGM 106:2012) F: (919)379-4050