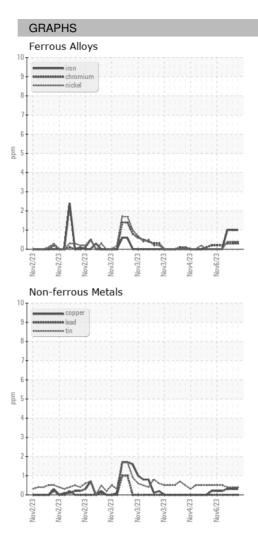

# Area ICP ARCOS-3-AM/900 Component **Oil** Fluid {not provided} (--- GAL)

DIAGNOSIS

### v2023 Nov2023 Nov2023 Nov2023 Nov2023 Nov2023 Nov2023 Nov2023

| SAMPLE INFORM | method | limit/base  | current | history1    | history2    |             |
|---------------|--------|-------------|---------|-------------|-------------|-------------|
| Sample Date   |        | Client Info |         | 06 Nov 2023 | 06 Nov 2023 | 06 Nov 2023 |
| Machine Age   | HR     | Client Info |         | 0           | 0           | 0           |
| Oil Age       | HR     | Client Info |         | 0           | 0           | 0           |
| Oil Changed   |        | Client Info |         | N/A         | N/A         | N/A         |
| Sample Status |        |             |         |             |             |             |
| SAMPLE IMAGES | method | limit/base  | current | history1    | history2    |             |
| Color         |        |             |         | no image    | no image    | no image    |
| Bottom        |        |             |         | no image    | no image    | no image    |