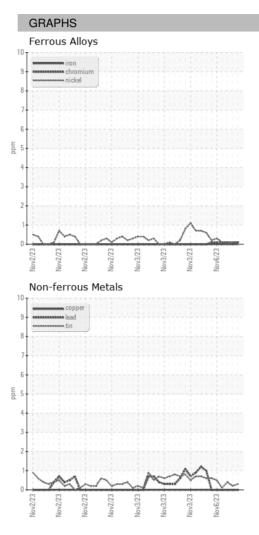

### Sample Rating Trend

# Area ICP ARCOS-2-AM/900 Component **Oil** Fluid {not provided} (--- GAL)

DIAGNOSIS

### 

| SAMPLE INFORMATION |    | method      | limit/base | current     | history1    | history2    |
|--------------------|----|-------------|------------|-------------|-------------|-------------|
| Sample Date        |    | Client Info |            | 06 Nov 2023 | 06 Nov 2023 | 06 Nov 2023 |
| Machine Age        | HR | Client Info |            | 0           | 0           | 0           |
| Oil Age            | HR | Client Info |            | 0           | 0           | 0           |
| Oil Changed        |    | Client Info |            | N/A         | N/A         | N/A         |
| Sample Status      |    |             |            |             |             |             |
| SAMPLE IMAGES      | ;  | method      | limit/base | current     | history1    | history2    |
| Color              |    |             |            | no image    | no image    | no image    |
| Bottom             |    |             |            | no image    | no image    | no image    |