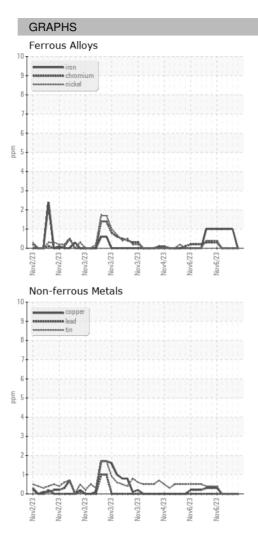

---------|-------------|
| Sample Date   |        | Client Info |         | 06 Nov 2023 | 06 Nov 2023 | 06 Nov 2023 |
| Machine Age   | HR     | Client Info |         | 0           | 0           | 0           |
| Oil Age       | HR     | Client Info |         | 0           | 0           | 0           |
| Oil Changed   |        | Client Info |         | N/A         | N/A         | N/A         |
| Sample Status |        |             |         |             |             |             |
| SAMPLE IMAGES | method | limit/base  | current | history1    | history2    |             |
| Color         |        |             |         | no image    | no image    | no image    |
| Bottom        |        |             |         | no image    | no image    | no image    |



## **OIL ANALYSIS REPORT**





\_\_\_\_ Statements of conformity to specifications are based on the simple acceptance decision rule (JCGM 106:2012)

Contact/Location: WCLS CARY NC ? - WEACARQA