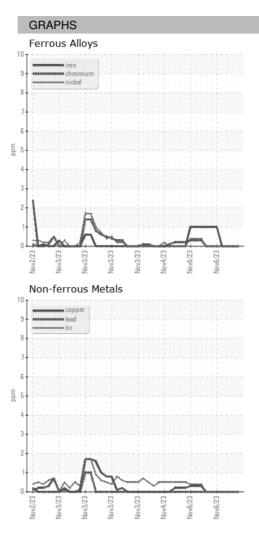

| Sample Date   |        | Client Info |            | 06 Nov 2023 | 06 Nov 2023 | 06 Nov 2023 |
| Machine Age   | HR     | Client Info |            | 0           | 0           | 0           |
| Oil Age       | HR     | Client Info |            | 0           | 0           | 0           |
| Oil Changed   |        | Client Info |            | N/A         | N/A         | N/A         |
| Sample Status |        |             |            |             |             |             |
| SAMPLE IMAGES | ;      | method      | limit/base | current     | history1    | history2    |
| Color         |        |             |            | no image    | no image    | no image    |
| Bottom        |        |             |            | no image    | no image    | no image    |



## **OIL ANALYSIS REPORT**





Statements of conformity to specifications are based on the simple acceptance decision rule (JCGM 106:2012)