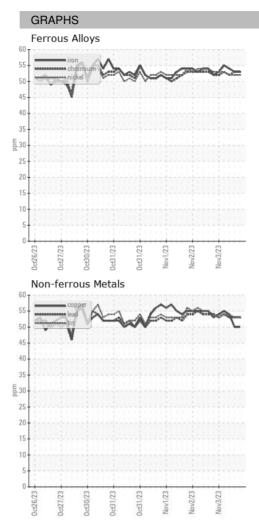

|
| Machine Age        | HR | Client Info |            | 0           | 0           | 0           |
| Oil Age            | HR | Client Info |            | 0           | 0           | 0           |
| Oil Changed        |    | Client Info |            | N/A         | N/A         | N/A         |
| Sample Status      |    |             |            |             |             |             |
| SAMPLE IMAGES      |    | method      | limit/base | current     | history1    | history2    |
| Color              |    |             |            | no image    | no image    | no image    |
| Bottom             |    |             |            | no image    | no image    | no image    |

Area ICP ARCOS-1-S-21/50 Component **Oil** Fluid

{not provided} (--- GAL)

DIAGNOSIS



## **OIL ANALYSIS REPORT**





Statements of conformity to specifications are based on the simple acceptance decision rule (JCGM 106:2012)