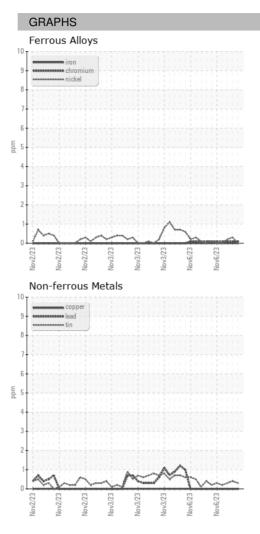

| Sample Date   |        | Client Info |            | 06 Nov 2023 | 06 Nov 2023 | 06 Nov 2023 |
| Machine Age   | HR     | Client Info |            | 0           | 0           | 0           |
| Oil Age       | HR     | Client Info |            | 0           | 0           | 0           |
| Oil Changed   |        | Client Info |            | N/A         | N/A         | N/A         |
| Sample Status |        |             |            |             |             |             |
| SAMPLE IMAGES | 6      | method      | limit/base | current     | history1    | history2    |
| Color         |        |             |            | no image    | no image    | no image    |
| Bottom        |        |             |            | no image    | no image    | no image    |



### **OIL ANALYSIS REPORT**





Statements of conformity to specifications are based on the simple acceptance decision rule (JCGM 106:2012)