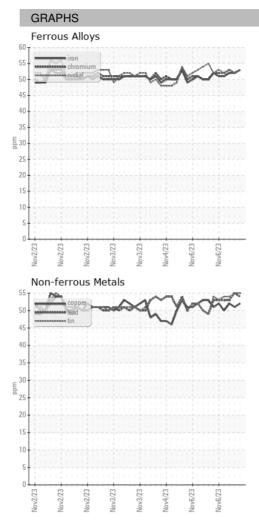

Nov 2023 |
| Machine Age   | HR     | Client Info |            | 0           | 0           | 0           |
| Oil Age       | HR     | Client Info |            | 0           | 0           | 0           |
| Oil Changed   |        | Client Info |            | N/A         | N/A         | N/A         |
| Sample Status |        |             |            |             |             |             |
| SAMPLE IMAGES | ;      | method      | limit/base | current     | history1    | history2    |
| Color         |        |             |            | no image    | no image    | no image    |
| Bottom        |        |             |            | no image    | no image    | no image    |

Area ICP ARCOS-2-S-21/50 Component **Oil** Fluid {not provided} (--- GAL)

DIAGNOSIS



## **OIL ANALYSIS REPORT**





Report Id: WEACARQA [WUSCAR] Q0004L1K (Generated: 11/06/2023 20:22:58) Rev: 1

Contact/Location: WCLS CARY NC ? - WEACARQA