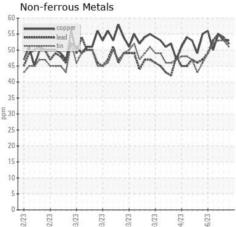

## **GRAPHS**

Certificate L2367

Laboratory Sample No. Lab Number Unique Number : 16039992 Test Package : TEST

: Q0004L1V

: WearCheck USA - 501 Madison Ave., Cary, NC 27513 : 06 Nov 2023 Received

Diagnosed : 06 Nov 2023 Diagnostician : Wes Davis