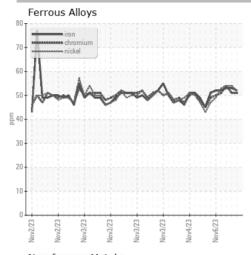

## **GRAPHS**

Certificate L2367

Laboratory Sample No. Lab Number Unique Number : 16039992 Test Package : TEST

: Q0004L1V

: WearCheck USA - 501 Madison Ave., Cary, NC 27513 : 06 Nov 2023 Received

Diagnosed : 06 Nov 2023 Diagnostician : Wes Davis