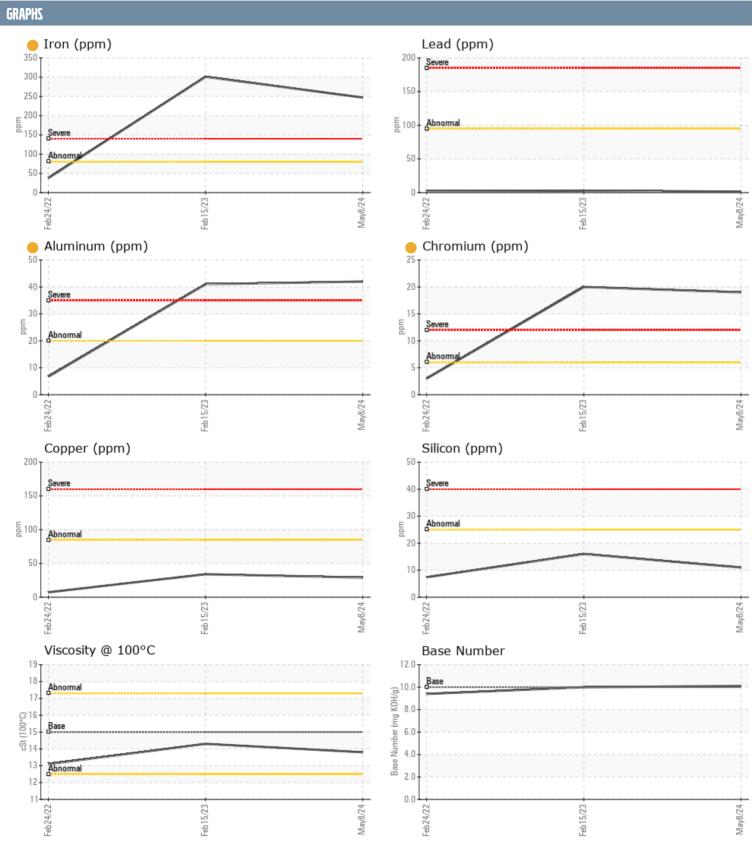

## RICHARD CANNY 506239 VOLVO PENTA A 186554 - PORT DIESEL ENGINE

Sample No: VPA053683

Oil Type: VOLVO ULTRA DIESEL ENGINE OIL 15W40 VDS-3

| SAMPLE INFORMAT  | TION     |                  |               |               |  |
|------------------|----------|------------------|---------------|---------------|--|
|                  |          | VPA0E2C02        | VDA042455     | \/DA027106    |  |
| Sample Number    |          | VPA053683        | VPA042455     | VPA037106     |  |
| Sample Date      |          | 08 May 2024      | 15 Feb 2023   | 24 Feb 2022   |  |
| Machine Hours    |          | 408              | 372           | 307           |  |
| Oil Hours        |          | O Channad        | 0             | 0             |  |
| Oil Changed      |          | Changed          | Changed       | Changed       |  |
| Sample Status    |          | ATTENTION        | ABNORMAL      | NORMAL        |  |
| OIL CONDITION    |          |                  |               |               |  |
| Visc @ 100°C     | cSt      | <b>13.8</b>      | ■14.3         | □ 13.1        |  |
| Base Number (BN) | mg KOH/g | <b>10.1</b>      | <b>1</b> 0.0  | ■9.4          |  |
| Oxidation (PA)   | %        | 56               | 55            | 53            |  |
| CONTAMINATION    |          |                  |               |               |  |
| Water            | %        | NEG              | NEG           | NEG           |  |
| Soot %           | %        | <b>1</b>         | <b>1</b> .6   | ■ 0.5         |  |
| Nitration (PA)   | %        | 55               | 68            | 52            |  |
| Sulfation (PA)   | %        | 55               | 63            | 47            |  |
| Glycol           | %        | NEG              | NEG           | NEG           |  |
| Fuel             | %        | <1.0             | <1.0          | <1.0          |  |
| Silicon          | ppm      | <b>11</b>        | <b>1</b> 6    | <b>7</b>      |  |
| Sodium           | ppm      | <b>■7</b>        | <b>5</b>      | <b>2</b>      |  |
| Potassium        | ppm      | <b>4</b>         | <b>6</b>      | <b>0</b>      |  |
| WEAR METALS      |          |                  |               |               |  |
| Iron             | ppm      | <b>247</b>       | <u></u> 301   | <b>□</b> 38   |  |
| Copper           | ppm      | ■29              | □34           | <b>1</b> 7    |  |
| Lead             | ppm      | <b>1</b>         | ■3            | <b>2</b>      |  |
| Tin              | ppm      | <b>■&lt;1</b>    | <u>2</u>      | <b>2</b>      |  |
| Aluminum         | ppm      | <b>42</b>        | <b>4</b> 1    | <b>7</b>      |  |
| Chromium         | ppm      | 19               | <u>^</u> 20   | ■3            |  |
| Molybdenum       | ppm      | <b>■66</b>       | <b>□</b> 56   | <b>□</b> 57   |  |
| Nickel           | ppm      | <b>4</b>         | <u> </u>      | □ <1          |  |
| Titanium         | ppm      | <b>0</b>         | <1            | <b>=</b> <1   |  |
| Silver           | ppm      | ■0               | 0             | 0             |  |
| Manganese        | ppm      | <b>2</b>         | ■3            | <b>□</b> <1   |  |
| Vanadium         | ppm      | 0                | 0             | 0             |  |
| ADDITIVES        |          |                  |               |               |  |
|                  |          | <b>—</b> 4222    | =1010         | <b>=</b> 1040 |  |
| Calcium          | ppm      | ■ 1223<br>■ 1021 | 1010          | ■ 1048        |  |
| Magnesium        | ppm      | <b>1031</b>      | 901           | <b>□</b> 915  |  |
| Zinc             | ppm      | <b>1344</b>      | ■1163         | □ 1106        |  |
| Phosphorus       | ppm      | <b>1134</b>      | <b>■</b> 1092 | <b>□</b> 983  |  |
| Barium           | ppm      | <b>0</b>         | 0             | <b>□</b> 0    |  |
| Boron            | ppm      | <b>1</b>         | <b>4</b> 5    | <b>1</b> 9    |  |

## Diagnosis

Oil and filter change at the time of sampling has been noted. No corrective action is recommended at this time. We recommend an early resample to monitor this condition. Cylinder, crank, or cam shaft wear is indicated. Piston, ring and cylinder wear is indicated. There is no indication of any contamination in the oil. The BN result indicates that there is suitable alkalinity remaining in the oil. The condition of the oil is acceptable for the time in service.