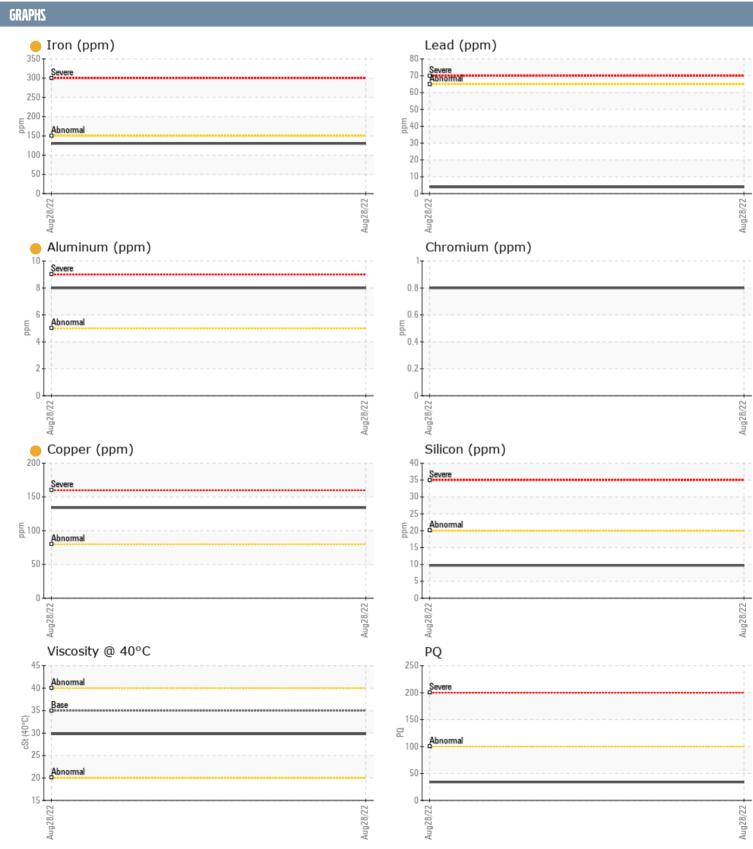

## VOLVO PENTA 51220351779 - INBOARD - STARBOARD GEARBOX

Sample No: VPA045291

Oil Type: ATF

| SAMPLE INFORMA | ATION |                 |   |      |
|----------------|-------|-----------------|---|------|
| Sample Number  |       | VPA045291       |   | <br> |
| Sample Date    |       | 28 Aug 2022     |   | <br> |
| Machine Hours  |       | 458             |   | <br> |
| Oil Hours      |       | 0               |   | <br> |
| Oil Changed    |       | N/A             |   | <br> |
| Sample Status  |       | ATTENTION       |   | <br> |
|                | _     | 711.12.11.10.11 | _ |      |
| OIL CONDITION  |       |                 |   |      |
| Visc @ 40°C    | cSt   | <b>29.8</b>     |   | <br> |
| CONTAMINATION  |       |                 |   |      |
| Water          | %     | NEG             |   | <br> |
| Silicon        | ppm   | <b>10</b>       |   | <br> |
| Sodium         | ppm   | <b>1</b>        |   | <br> |
| Potassium      | ppm   | <b>■</b> 3      |   | <br> |
| WEAR METALS    |       |                 |   |      |
| PQ             |       | <b>□</b> 34     |   | <br> |
| Iron           | ppm   | <u> </u>        |   | <br> |
| Copper         | ppm   | <b>134</b>      |   | <br> |
| Lead           | ppm   | <b>4</b>        |   | <br> |
| Tin            | ppm   | <b>5</b>        |   | <br> |
| Aluminum       | ppm   | <b>8</b>        |   | <br> |
| Chromium       | ppm   | <1              |   | <br> |
| Molybdenum     | ppm   | <b>4</b>        |   | <br> |
| Nickel         | ppm   | 0               |   | <br> |
| Titanium       | ppm   | 0               |   | <br> |
| Silver         | ppm   | 0               |   | <br> |
| Manganese      | ppm   | <b>2</b>        |   | <br> |
| Vanadium       | ppm   | 0               |   | <br> |
| ADDITIVES      |       |                 |   |      |
| Calcium        | ppm   | 110             |   | <br> |
| Magnesium      | ppm   | <b>2</b>        |   | <br> |
| Zinc           | ppm   | <b>126</b>      |   | <br> |
| Phosphorus     | ppm   | <b>273</b>      |   | <br> |
| Barium         | ppm   | ■19             |   | <br> |
| Boron          | ppm   | <b>124</b>      |   | <br> |
|                |       |                 |   |      |