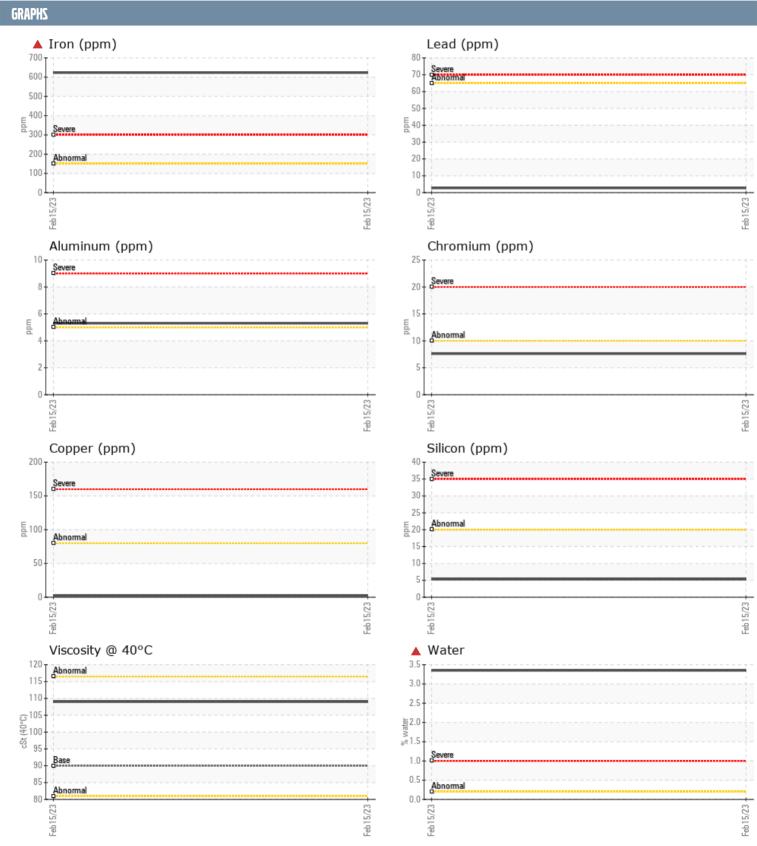

## RICHARD CONNY VOLVO PENTA INBOARD - STERNDRIVE (S/N NOT GIVEN) - PORT GEARBOX

Sample No: VPA048042

**Oil Type:** VOLVO PENTA GL-5 SAE 75W90

| SAMPLE INFORMA | ATION |               |      |  |
|----------------|-------|---------------|------|--|
| SAMPLE INFURMA | ATIUN |               |      |  |
| Sample Number  |       | VPA048042     | <br> |  |
| Sample Date    |       | 15 Feb 2023   | <br> |  |
| Machine Hours  |       | 0             | <br> |  |
| Oil Hours      |       | 0             | <br> |  |
| Oil Changed    |       | Changed       | <br> |  |
| Sample Status  |       | SEVERE        | <br> |  |
| OIL CONDITION  |       |               |      |  |
| Visc @ 40°C    | cSt   | ■109          | <br> |  |
| CONTAMINATION  |       |               |      |  |
| Water          | %     | <b>▲</b> 3.35 | <br> |  |
| Silicon        | ppm   | <u></u> 5     | <br> |  |
| Sodium         | ppm   | <b>43</b>     | <br> |  |
| Potassium      | ppm   | <b>3</b>      | <br> |  |
|                | ррпп  |               |      |  |
| WEAR METALS    |       |               |      |  |
| PQ             |       | <b>1</b> 6    | <br> |  |
| Iron           | ppm   | <b>▲</b> 623  | <br> |  |
| Copper         | ppm   | <b>2</b>      | <br> |  |
| Lead           | ppm   | <b>■</b> 3    | <br> |  |
| Tin            | ppm   | <b>■</b> 3    | <br> |  |
| Aluminum       | ppm   | <b>■</b> 5    | <br> |  |
| Chromium       | ppm   | ■8            | <br> |  |
| Molybdenum     | ppm   | <b>25</b>     | <br> |  |
| Nickel         | ppm   | <b>□7</b>     | <br> |  |
| Titanium       | ppm   | 0             | <br> |  |
| Silver         | ppm   | 0             | <br> |  |
| Manganese      | ppm   | <b>6</b>      | <br> |  |
| Vanadium       | ppm   | 0             | <br> |  |
| ADDITIVES      |       |               |      |  |
| Calcium        | ppm   | <b>1</b> 4    | <br> |  |
| Magnesium      | ppm   | <b>10</b>     | <br> |  |
| Zinc           | ppm   | ■20           | <br> |  |
| Phosphorus     | ppm   | ■1437         | <br> |  |
| Barium         | ppm   | <b>0</b>      | <br> |  |
| Boron          | ppm   | ■327          | <br> |  |
| 201011         | PPIII |               |      |  |

### Diagnosis

We advise that you check for the source of water entry. Oil and filter change at the time of sampling has been noted. We advise that you inspect for the source(s) of wear. Resample at the next service interval to monitor. Gear wear is indicated. Appearance is unacceptable. There is a high concentration of water present in the oil. Free water present. The oil is no longer serviceable due to the presence of contaminants.