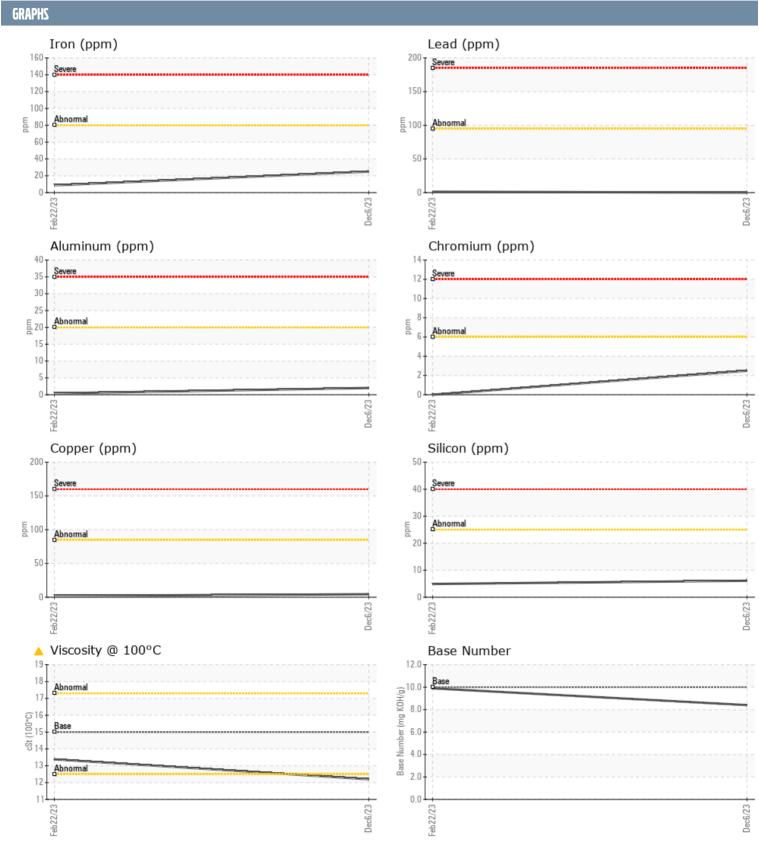

## Diagnosis

No corrective action is recommended at this time. Resample at the next service interval to monitor.All component wear rates are normal. Light fuel dilution occurring. No other contaminants were detected in the oil. Fuel is present in the oil and is lowering the viscosity. The condition of the oil is acceptable for the time in service.