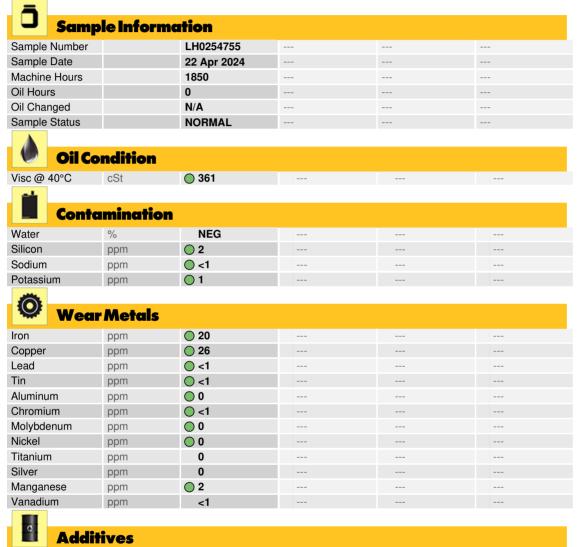

## [[USGYPSUM]] - Splitter Box

Sample No: LH0254755

Oil Type: GEAR OIL SAE 90W140

#### Diagnosis

Resample at the next service interval to monitor. All component wear rates are normal. There is no indication of any contamination in the oil. The condition of the oil is acceptable for the time in service.

Depot: LIEBHERRMD
Unique No: 10991865
Signed: Don Baldridge
Report Date: 24 Apr 2024

**61** 

**40** 

0

**1223** 

**1** 

mqq

ppm

ppm

ppm

ppm

ppm

Calcium

Zinc

Barium

Boron

Magnesium

Phosphorus