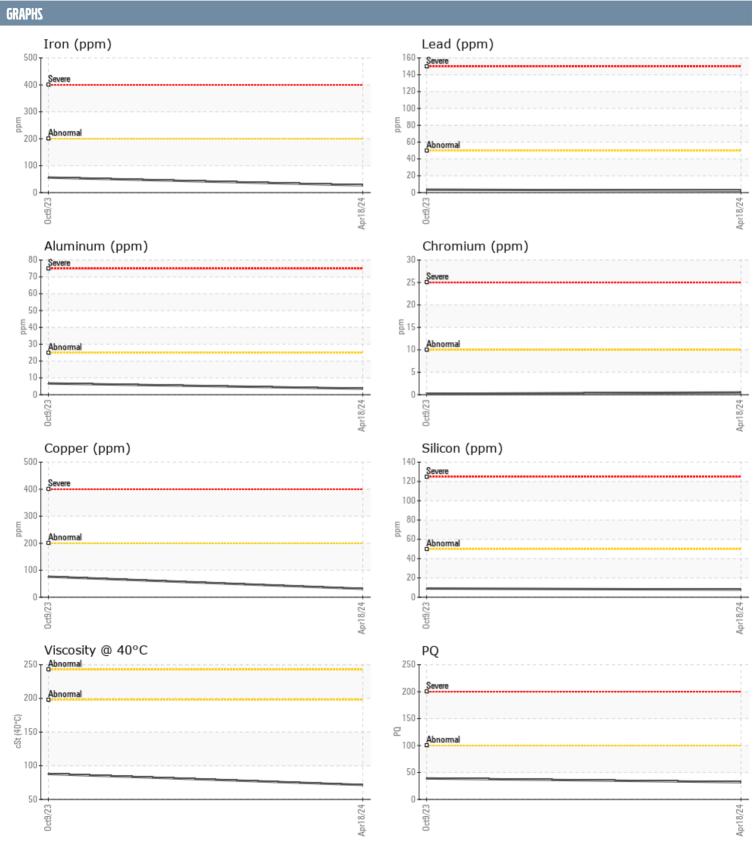

## DONALD CHASMAR 506155 ZF 130520295173 - INBOARD - STARBOARD GEARBOX

Sample No: VPA056328
Oil Type: {unknown}

| SAMPLE INFORM        | IATION |             |             |      |
|----------------------|--------|-------------|-------------|------|
| Sample Number        |        | VPA056328   | VPA048584   | <br> |
| Sample Date          |        | 18 Apr 2024 | 09 Oct 2023 | <br> |
| Machine Hours        |        | 557         | 557         | <br> |
| Oil Hours            |        | 3           | 218         | <br> |
| Oil Changed          |        | Not Changd  | Changed     | <br> |
| Sample Status        |        | NORMAL      | NORMAL      | <br> |
| OIL CONDITION        |        |             |             |      |
| Visc @ 40°C          | cSt    | <b>71.5</b> | ■87.8       | <br> |
| CONTAMINATION        | 1      |             |             |      |
| Water                | %      | NEG         | NEG         | <br> |
| Silicon              | ppm    | ■8          | 9           | <br> |
| Sodium               | ppm    | <b>■</b> 3  | <b>0</b>    | <br> |
| Potassium            | ppm    | <b>2</b>    | 0           | <br> |
| WEAR METALS          |        |             |             |      |
| PQ                   |        | ■32         | ■39         | <br> |
| Iron                 | ppm    | ■27         | <b>□</b> 56 | <br> |
| Copper               | ppm    | ■31         | <b>1</b> 76 | <br> |
| Lead<br>T            | ppm    | <b>2</b>    | <b>4</b>    | <br> |
| Tin                  | ppm    | 1           | 1           | <br> |
| Aluminum             | ppm    | <b>4</b>    | 7           | <br> |
| Chromium             | ppm    | <b>□</b> <1 | <1          | <br> |
| Molybdenum<br>Nickel | ppm    | _           |             | <br> |
|                      | ppm    | <b></b>     | <1 <1       |      |
| Titanium<br>Silver   | ppm    | 0           | <1          | <br> |
| Manganese            | ppm    |             | <1          | <br> |
| Vanadium             | ppm    | <1          | 0           | <br> |
|                      | ppm    | <u> </u>    | 0           | <br> |
| ADDITIVES            |        |             |             |      |
| Calcium              | ppm    | 2381        | 3365        | <br> |
| Magnesium            | ppm    | 236         | 91          | <br> |
| Zinc                 | ppm    | 943         | 1188        | <br> |
| Phosphorus           | ppm    | 963         | 1043        | <br> |
| Barium               | ppm    | 0           | 0           | <br> |
| Boron                | ppm    | 177         | 368         | <br> |
|                      |        |             |             |      |

## Diagnosis

Resample at the next service interval to monitor. All component wear rates are normal. There is no indication of any contamination in the oil. The condition of the oil is acceptable for the time in service.