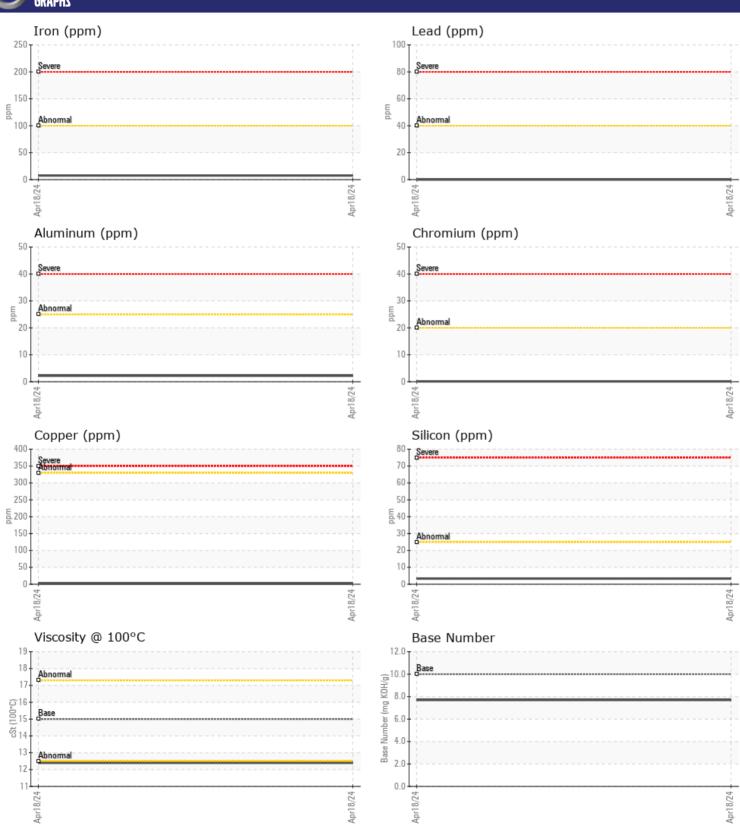

## CONSTRUCTION EQUIPMENT X28006 VOLVO A25G 752153 - DIESEL ENGINE

Sample No: VCBM007630

Oil Type: VOLVO ULTRA DIESEL ENGINE OIL 15W40 VDS-3

**Job No:** X28006

| CAMDIFI          | NFORMATION  |               |      |  |
|------------------|-------------|---------------|------|--|
|                  | MI UNMATION | VCD14007630   |      |  |
| Sample Number    |             | VCBM007630    | <br> |  |
| Sample Date      |             | 18 Apr 2024   | <br> |  |
| Machine Hours    |             | 2730          | <br> |  |
| Oil Hours        |             | 0             | <br> |  |
| Oil Changed      |             | Changed       | <br> |  |
| Sample Status    |             | NORMAL        | <br> |  |
| VOLVO            |             |               |      |  |
| OIL CONDI        | TION        |               |      |  |
| Visc @ 100°C     | cSt         | <b>12.4</b>   | <br> |  |
| Base Number (BN) |             | 7.7           | <br> |  |
| Oxidation (PA)   | %           | 47            | <br> |  |
|                  | 70          | 77            |      |  |
| VOLVO            |             |               |      |  |
| CONTAMIN         | NATION      |               |      |  |
| Water            | %           | NEG           | <br> |  |
| Soot %           | %           | ■ 0.1         | <br> |  |
| Nitration (PA)   | %           | 50            | <br> |  |
| Sulfation (PA)   | %           | 50            | <br> |  |
| Glycol           | %           | NEG           | <br> |  |
| Fuel             | %           | ■ 0.7         | <br> |  |
| Silicon          | ppm         | <b>■</b> 3    | <br> |  |
| Sodium           | ppm         | ■0            | <br> |  |
| Potassium        | ppm         | <b>■&lt;1</b> | <br> |  |
|                  |             |               |      |  |
| VOLVO            | TALC        |               |      |  |
| WEAR ME          | IAL2        |               |      |  |
| Iron             | ppm         | ■8            | <br> |  |
| Copper           | ppm         | ■2            | <br> |  |
| Lead             | ppm         | ■0            | <br> |  |
| Tin              | ppm         | ■0            | <br> |  |
| Aluminum         | ppm         | <b>2</b>      | <br> |  |
| Chromium         | ppm         | <b>■</b> <1   | <br> |  |
| Molybdenum       | ppm         | ■39           | <br> |  |
| Nickel           | ppm         | ■0            | <br> |  |
| Titanium         | ppm         | 0             | <br> |  |
| Silver           | ppm         | <b>■</b> 0    | <br> |  |
| Manganese        | ppm         | <b></b>       | <br> |  |
| Vanadium         | ppm         | 0             | <br> |  |
|                  |             |               |      |  |
| ADDITIVE         | 7           |               |      |  |
| _                |             |               |      |  |
| Calcium          | ppm         | <b>1856</b>   | <br> |  |

## Diagnosis

Oil and filter change at the time of sampling has been noted. No corrective action is recommended at this time. Resample at the next service interval to monitor.All component wear rates are normal. Fuel content negligible. No other contaminants were detected in the oil. The BN result indicates that there is suitable alkalinity remaining in the oil. The condition of the oil is acceptable for the time in service.