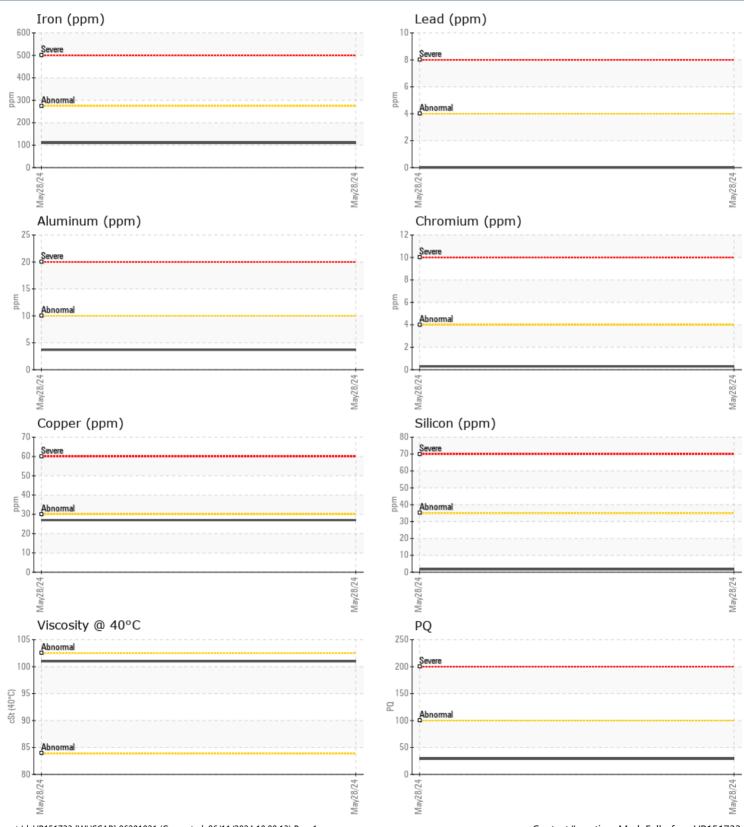

#### SAMPLE INFORMATION VPA062422 Sample Number 28 May 2024 Sample Date Machine Hours 809 **Oil Hours** 0 Oil Changed Changed ABNORMAL Sample Status T: **OIL CONDITION** F: Visc @ 40°C cSt 101 CONTAMINATION % Water NEG Silicon ppm 2 Sodium 3 ppm Potassium ppm 2 WEAR METALS PO 29 Iron ppm 110 Copper 27 ppm Lead 0 ppm Tin ■ <1 ppm 4 Aluminum ppm Chromium ppm ■ <1 Molybdenum <1 ppm Nickel ppm 2 Titanium 0 ppm Silver 0 ppm 2 Manganese ppm Vanadium 0 ppm **ADDITIVES** Calcium 3 ppm 3 Magnesium ppm Zinc ppm 3 1378 Phosphorus ppm Barium 0 ppm Boron ppm 345

#### GRAPHS

Report Id: VP151733 [WUSCAR] 06201821 (Generated: 06/11/2024 10:00:13) Rev: 1

Contact/Location: Mark Felhofer - VP151733