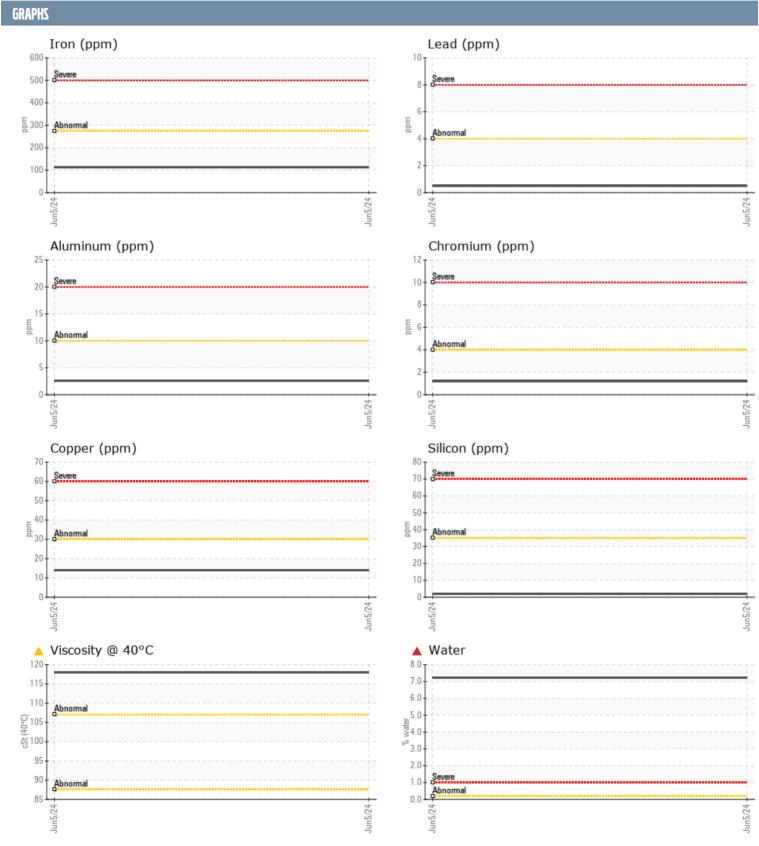

## FRAMPTON VOLVO PENTA 3200002284 - PORT IPS

Sample No: VPA057433

**Oil Type:** VOLVO API GL-5 SAE 75W90

| SAMPLE INFORM | ATION |               |      |  |
|---------------|-------|---------------|------|--|
|               | ATION |               |      |  |
| Sample Number |       | VPA057433     | <br> |  |
| Sample Date   |       | 05 Jun 2024   | <br> |  |
| Machine Hours |       | 498           | <br> |  |
| Oil Hours     |       | 300           | <br> |  |
| Oil Changed   |       | Changed       | <br> |  |
| Sample Status |       | SEVERE        | <br> |  |
| OIL CONDITION |       |               |      |  |
| Visc @ 40°C   | cSt   | <u>▲</u> 118  | <br> |  |
| CONTAMINATION |       |               |      |  |
| Water         | %     | <b>▲</b> 7.23 | <br> |  |
| Silicon       | ppm   | <b>2</b>      | <br> |  |
| Sodium        | ppm   | ■54           | <br> |  |
| Potassium     | ppm   | ■3            | <br> |  |
| WEAR METALS   |       |               |      |  |
|               |       |               |      |  |
| PQ            |       | ■30           | <br> |  |
| Iron          | ppm   | <b>113</b>    | <br> |  |
| Copper        | ppm   | <b>1</b> 4    | <br> |  |
| Lead          | ppm   | <b>=</b> <1   | <br> |  |
| Tin           | ppm   | <u> 4</u>     | <br> |  |
| Aluminum      | ppm   | <b>3</b>      | <br> |  |
| Chromium      | ppm   | <b>1</b>      | <br> |  |
| Molybdenum    | ppm   | <b>■</b> <1   | <br> |  |
| Nickel        | ppm   | ■2            | <br> |  |
| Titanium      | ppm   | <b>■</b> 0    | <br> |  |
| Silver        | ppm   | 0             | <br> |  |
| Manganese     | ppm   | <b>■</b> 2    | <br> |  |
| Vanadium      | ppm   | <1            | <br> |  |
| ADDITIVES     |       |               |      |  |
| Calcium       | ppm   | <b>44</b>     | <br> |  |
| Magnesium     | ppm   | <b>■33</b>    | <br> |  |
| Zinc          | ppm   | ■32           | <br> |  |
| Phosphorus    | ppm   | <b>1628</b>   | <br> |  |
| Barium        | ppm   | ■0            | <br> |  |
| Boron         | ppm   | <b>241</b>    | <br> |  |
|               |       |               |      |  |

## Diagnosis

F:

Oil and filter change at the time of sampling has been noted. We recommend an early resample to monitor this condition. The tin level is abnormal. All other component wear rates are normal. Appearance is milky. There is a high concentration of water present in the oil. The oil viscosity is higher than normal. The oil is no longer serviceable due to the presence of contaminants.