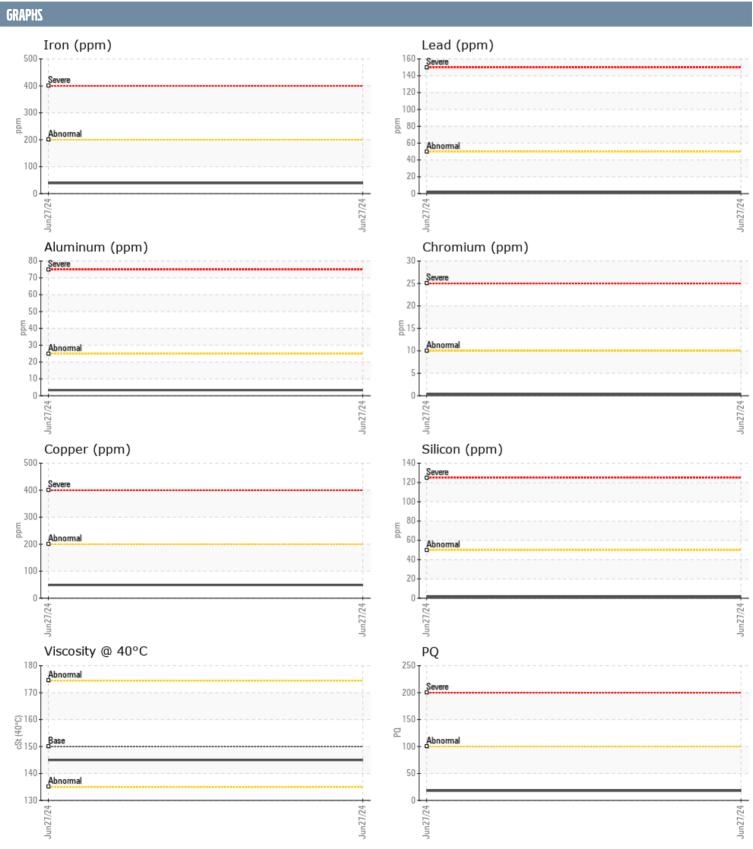

## ZF 20229421 - ZEUS DRIVE - PORT GEARBOX

Sample No: VPA052643

Oil Type: GEAR OIL ISO 150

| CAMPLE INCORN | ATION |             |      |  |
|---------------|-------|-------------|------|--|
| SAMPLE INFORM | ATIUN |             |      |  |
| Sample Number |       | VPA052643   | <br> |  |
| Sample Date   |       | 27 Jun 2024 | <br> |  |
| Machine Hours |       | 0           | <br> |  |
| Oil Hours     |       | 0           | <br> |  |
| Oil Changed   |       | N/A         | <br> |  |
| Sample Status |       | NORMAL      | <br> |  |
| OIL CONDITION |       |             |      |  |
| Visc @ 40°C   | cSt   | <b>145</b>  | <br> |  |
| CONTAMINATION | 1     |             |      |  |
| Water         | %     | NEG         | <br> |  |
| Silicon       | ppm   | <b>1</b>    | <br> |  |
| Sodium        | ppm   | <b>0</b>    | <br> |  |
| Potassium     | ppm   | <u> </u>    | <br> |  |
| WEAR METALS   |       |             |      |  |
| PQ            |       | <b>18</b>   | <br> |  |
| Iron          | ppm   | ■39         | <br> |  |
| Copper        | ppm   | ■49         | <br> |  |
| Lead          | ppm   | <b>1</b>    | <br> |  |
| Tin           | ppm   | <b>■</b> <1 | <br> |  |
| Aluminum      | ppm   | ■3          | <br> |  |
| Chromium      | ppm   | <b>■</b> <1 | <br> |  |
| Molybdenum    | ppm   | <b>27</b>   | <br> |  |
| Nickel        | ppm   | <b>1</b>    | <br> |  |
| Titanium      | ppm   | <1          | <br> |  |
| Silver        | ppm   | <1          | <br> |  |
| Manganese     | ppm   | <b>■</b> <1 | <br> |  |
| Vanadium      | ppm   | <1          | <br> |  |
| ADDITIVES     |       |             |      |  |
| Calcium       | ppm   | <b>73</b>   | <br> |  |
| Magnesium     | ppm   | <1          | <br> |  |
| Zinc          | ppm   | <b>43</b>   | <br> |  |
| Phosphorus    | ppm   | <b>215</b>  | <br> |  |
| Barium        | ppm   | <b>-</b> <1 | <br> |  |
| Boron         | ppm   | ■0          | <br> |  |
|               |       | _           |      |  |