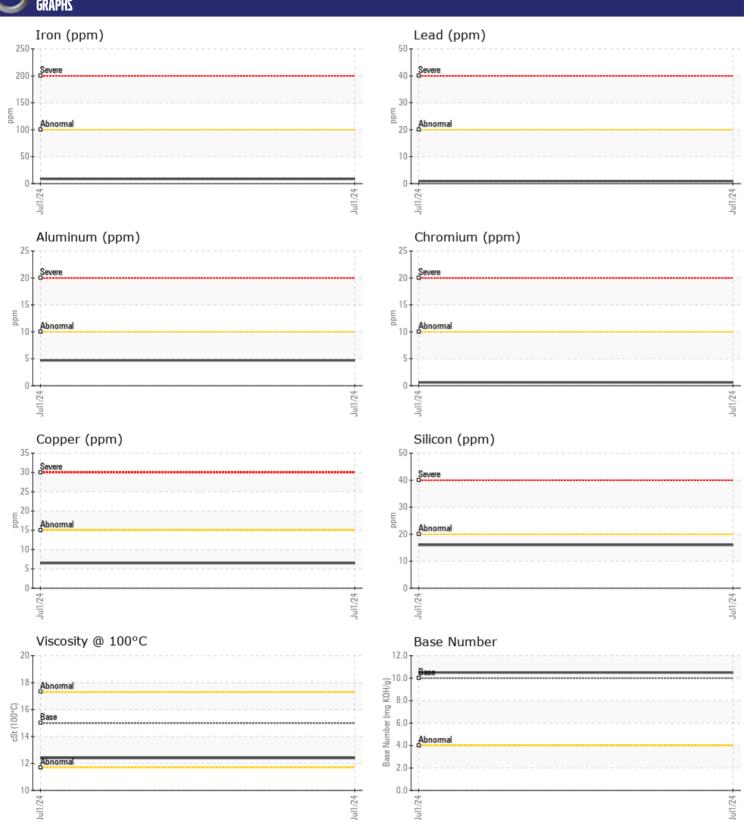

## CONSTRUCTION EQUIPMENT SWA590155-10 VOLVO L70H 626104 VOLVO L70H 626104 - DIESEL ENGINE

**Sample No:** VCP434640

Oil Type: VOLVO ULTRA DIESEL ENGINE OIL 15W40 VDS-3

Job No: SWA590155-10

| VOLVO                 | JEODMATION. |                 |      |  |
|-----------------------|-------------|-----------------|------|--|
|                       | NFORMATION  |                 |      |  |
| Sample Number         | -           | VCP434640       | <br> |  |
| Sample Date           |             | 01 Jul 2024     | <br> |  |
| Machine Hours         |             | 70              | <br> |  |
| Oil Hours             |             | 0               | <br> |  |
| Oil Changed           |             | N/A             | <br> |  |
| Sample Status         |             | NORMAL          | <br> |  |
|                       |             |                 |      |  |
| OIL CONDI.            | TION        |                 |      |  |
|                       | _           | į.              | <br> |  |
| Visc @ 100°C          | cSt         | <b>12.4</b>     | <br> |  |
| Base Number (BN)      |             | <b>10.5</b>     | <br> |  |
| Oxidation (PA)        | %           | 71              | <br> |  |
|                       |             |                 |      |  |
| CONTAMIN              | IATION      |                 |      |  |
| Water                 |             | NEG             | <br> |  |
| Soot %                | %           |                 |      |  |
|                       | %           | <b>■</b> 0.1 43 | <br> |  |
| Nitration (PA)        |             |                 |      |  |
| Sulfation (PA)        | %           | 57<br>NFC       | <br> |  |
| Glycol                | %           | NEG             | <br> |  |
| Fuel                  | %           | <1.0            | <br> |  |
| Silicon               | ppm         | <b>16</b>       | <br> |  |
| Sodium                | ppm         | <b>3</b>        | <br> |  |
| Potassium             | ppm         | <b>2</b>        | <br> |  |
| VOLVO                 |             |                 |      |  |
| WEAR ME               | TALS        |                 |      |  |
| Iron                  | ppm         | ■9              | <br> |  |
| Copper                | ppm         | <b>6</b>        | <br> |  |
| Lead                  | ppm         | <b>■</b> <1     | <br> |  |
| Tin                   | ppm         | 1               | <br> |  |
| Aluminum              | ppm         | <b>5</b>        | <br> |  |
| Chromium              | ppm         | <1              | <br> |  |
| Molybdenum            |             | ■35             | <br> |  |
| Nickel                | ppm         | ■0              | <br> |  |
| Titanium              | ppm         | 0               | <br> |  |
| Silver                |             | 0 ■0            | <br> |  |
|                       | ppm         |                 | <br> |  |
| Manganese<br>Vanadium | ppm         | <b>4</b> 0      | <br> |  |
| variauluili           | ppm         | U               | <br> |  |
| VOLVO                 |             |                 |      |  |
| ADDITIVE:             | 7           |                 |      |  |
| Calcium               | ppm         | <b>1483</b>     | <br> |  |
| Magnesium             | ppm         | ■ 533           | <br> |  |
| Zinc                  | ppm         | <b>1085</b>     | <br> |  |
| Phosphorus            | ppm         | <b>941</b>      | <br> |  |
| Barium                | ppm         | <b>2</b>        | <br> |  |
|                       | to Lance    |                 |      |  |

### Diagnosis

No corrective action is recommended at this time. Resample at the next service interval to monitor.Metal levels are typical for a new component breaking in. There is no indication of any contamination in the oil. The BN result indicates that there is suitable alkalinity remaining in the oil. The condition of the oil is suitable for further service.