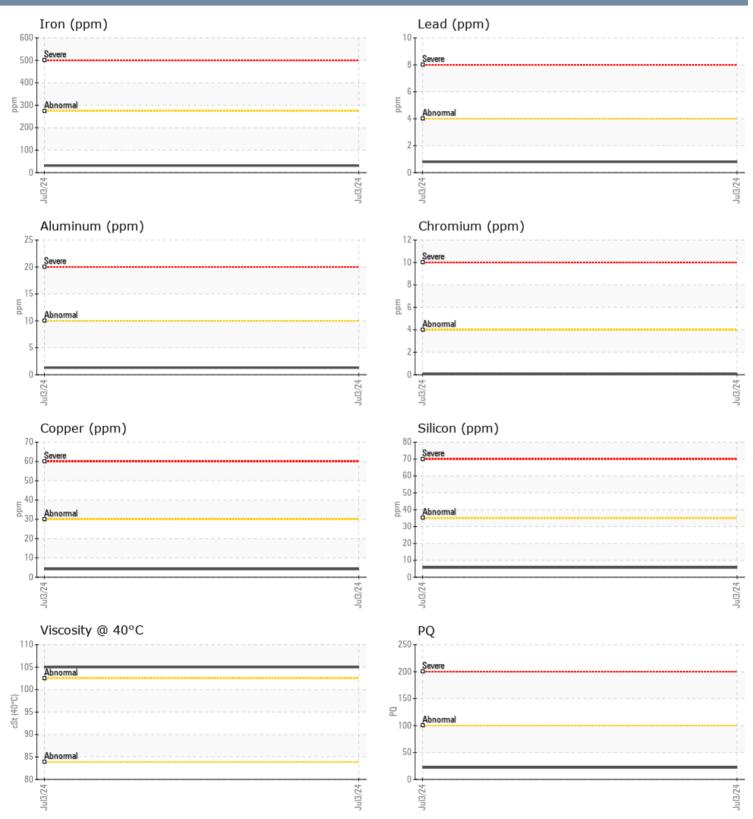

#### SAMPLE INFORMATION Sample Number VPA050187 **ONE WATER YACHT** 03 Jul 2024 Sample Date 3201 W STATE RD 84 Machine Hours 0 FR LAUDERDALE, FL 0 **Oil Hours** US 33312 Oil Changed N/A Contact: TONY DIAZ NORMAL Sample Status ANTONIOD@OWYG.COM T: **OIL CONDITION** F: Visc @ 40°C cSt 105 Diagnosis CONTAMINATION Resample at the next service interval % Water 0.168 to monitor.All component wear rates Silicon ppm 6 are normal. There is no indication of Sodium 6 🔲 ppm any contamination in the oil. The Potassium ppm 6 condition of the oil is acceptable for the time in service. WEAR METALS PO 22 31 Iron ppm Copper ppm **4** Lead **||** <1 ppm 0 Tin ppm 1 Aluminum ppm Chromium □ <1 ppm Molybdenum 0 ppm **||** <1 Nickel ppm Titanium 0 ppm Silver 0 ppm 7 Manganese ppm Vanadium 0 ppm **ADDITIVES** Calcium 31 ppm 1001 Magnesium ppm Zinc ppm 0 1834 Phosphorus ppm Barium 0 ppm 586 Boron ppm

### GRAPHS

Contact/Location: TONY DIAZ - VP1134827