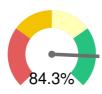

| Metric             | Score | Target | Mark          |
|--------------------|-------|--------|---------------|
| Program Health     | 48.1  | 70     | <u> 4</u> 8.1 |
| Sample Conformance | 6.8   | 80     | <b>6</b> .8   |
| Fleet Health       | 64.4  | 75     | <u> </u>      |
| Lab Turn-Around    | 1.4   | 2      | 86.7          |
| Sample Latency     | 13.5  | 4      | 🕴 30.2        |
| Data Compliance    | 83.5  | 75     | 83.5          |
| On-line Submission | 16.6  | 75     | 😢 16.6        |