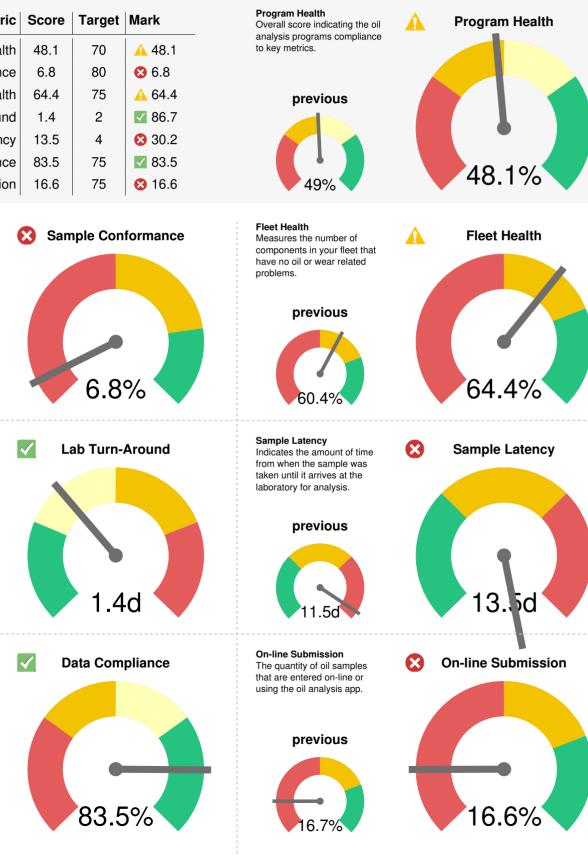

| Metric             | Score | Target | Mark          |
|--------------------|-------|--------|---------------|
| Program Health     | 48.1  | 70     | <u> 4</u> 8.1 |
| Sample Conformance | 6.8   | 80     | <b>6</b> .8   |
| Fleet Health       | 64.4  | 75     | <u> </u>      |
| Lab Turn-Around    | 1.4   | 2      | 86.7          |
| Sample Latency     | 13.5  | 4      | 🕴 30.2        |
| Data Compliance    | 83.5  | 75     | 83.5          |
| On-line Submission | 16.6  | 75     | 😢 16.6        |