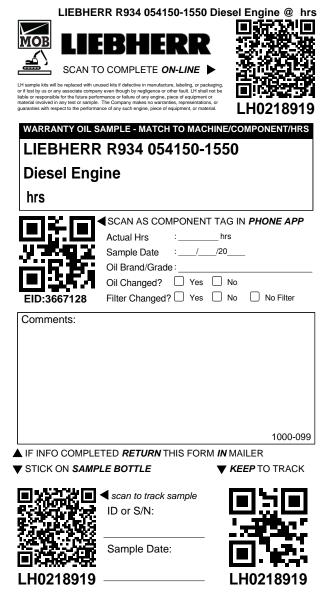

#### 

Ship To:

Terra Green 86 Shorncliff Road Toronto, ON M8Z 5K5 CA

Laboratory: WearCheck Canada Inc.

C8-1175 Appleby Line Burlington, ON L7L 5H9 CANADA

............................... 8 Z 5 K M 5

### **Carton Contents:**

12 x Sample Bottles

12 x Sample Mailers

12 x Sample Information Forms (SIFs)

SIF# LH0218919 to LH0218930

scan to track samples from this carton and/or to manage these sample kits

keep for your records \* THESE LABELS PEEL OFF \* 🔻 place on return shipping box

scan to track carton/samples

Customer:

Shipped: