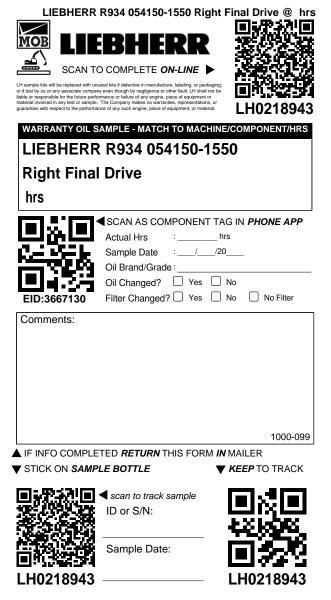

### **Carton Contents:**

11 x Sample Bottles

- 11 x Sample Mailers
- 11 x Sample Information Forms (SIFs)
- SIF# LH0218943 to LH0218953

 $oldsymbol{
abla}$  scan to track samples from this carton and/or to manage these sample kits