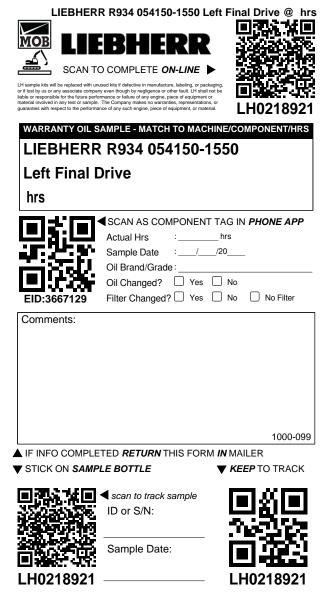

# LIEBHERR

Ship To:

Terra Green 86 Shorncliff Road Toronto, ON M8Z 5K5 CA Laboratory: WearCheck Canada Inc. C8-1175 Appleby Line Burlington, ON L7L 5H9 CANADA

M 8 Z 5 K 5

## **Carton Contents:**

12 x Sample Bottles

12 x Sample Mailers

- 12 x Sample Information Forms (SIFs)
- SIF# LH0218931 to LH0218942

scan to track samples from this carton and/or to manage these sample kits

▼ keep for your records \* THESE LABELS PEEL OFF \* ▼ place on return shipping box

scan to track carton/samples

Customer:

Shipped: