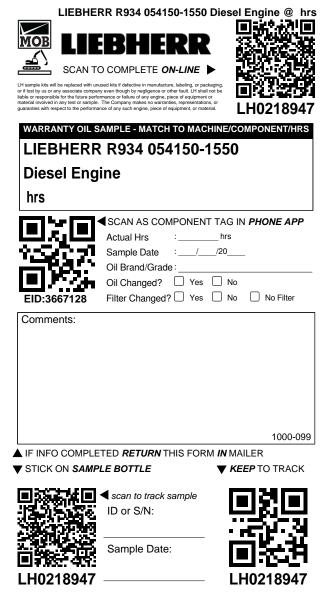

# LIEBHERR

Ship To:

Terra Green 86 Shorncliff Road Toronto, ON M8Z 5K5 CA Laboratory: WearCheck Canada Inc. C8-1175 Appleby Line Burlington, ON L7L 5H9 CANADA

M 8 Z 5 K 5

## **Carton Contents:**

12 x Sample Bottles

12 x Sample Mailers

- 12 x Sample Information Forms (SIFs)
- SIF# LH0218931 to LH0218942

scan to track samples from this carton and/or to manage these sample kits

▼ keep for your records \* THESE LABELS PEEL OFF \* ▼ place on return shipping box

scan to track carton/samples

Customer:

Shipped: