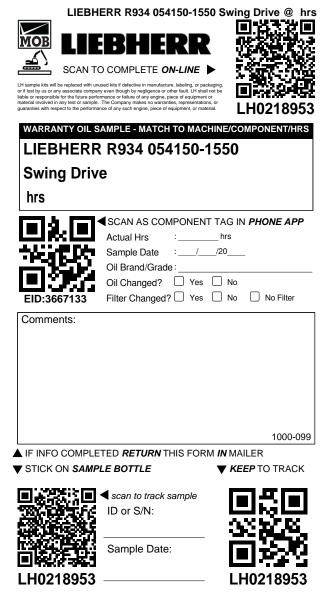

# LIEBHERR

Ship To:

Terra Green 86 Shorncliff Road Toronto, ON M8Z 5K5 CA Laboratory: WearCheck Canada Inc. C8-1175 Appleby Line Burlington, ON L7L 5H9 CANADA

M 8 Z 5 K 5

### **Carton Contents:**

11 x Sample Bottles

- 11 x Sample Mailers
- 11 x Sample Information Forms (SIFs)
- SIF# LH0218943 to LH0218953

 $oldsymbol{
abla}$  scan to track samples from this carton and/or to manage these sample kits

▼ keep for your records \* THESE LABELS PEEL OFF \* ▼ place on return shipping box

scan to track carton/samples
Customer:

Shipped: