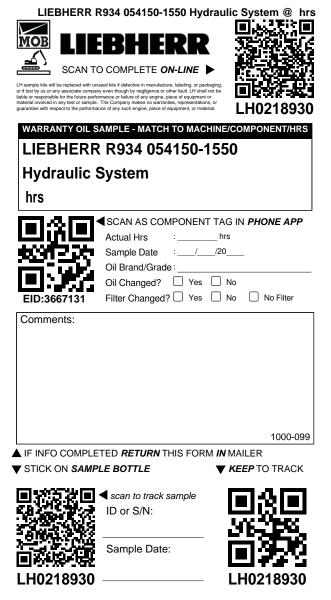

#### 

Ship To:

Terra Green 86 Shorncliff Road Toronto, ON M8Z 5K5 CA

Laboratory: WearCheck Canada Inc.

C8-1175 Appleby Line Burlington, ON L7L 5H9 CANADA

............................... 8 Z 5 K M 5

### **Carton Contents:**

12 x Sample Bottles

12 x Sample Mailers

12 x Sample Information Forms (SIFs)

SIF# LH0218919 to LH0218930

scan to track samples from this carton and/or to manage these sample kits

keep for your records \* THESE LABELS PEEL OFF \* 🔻 place on return shipping box

scan to track carton/samples

Customer:

Shipped: