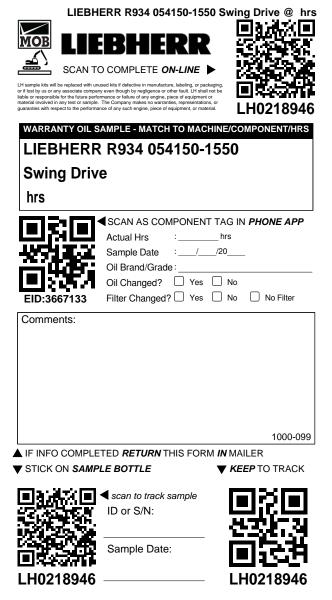

#### 

Ship To:

Terra Green 86 Shorncliff Road Toronto, ON M8Z 5K5 CA

Laboratory: WearCheck Canada Inc.

C8-1175 Appleby Line Burlington, ON L7L 5H9 CANADA

............................... 8 Z 5 K M 5

### **Carton Contents:**

12 x Sample Bottles

12 x Sample Mailers

12 x Sample Information Forms (SIFs)

SIF# LH0218919 to LH0218930

scan to track samples from this carton and/or to manage these sample kits

keep for your records \* THESE LABELS PEEL OFF \* 🔻 place on return shipping box

scan to track carton/samples

Customer:

Shipped: