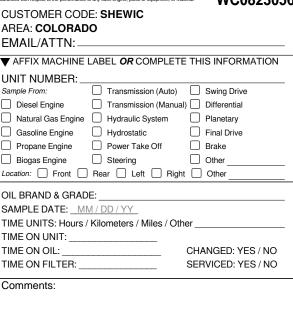

# CUSTOMER CODE: SHEWIC AREA: COLORADO EMAIL/ATTN: \_\_\_\_\_

| ▼ AFFIX MACHINE LABEL <b>OR</b> COMPLETE THIS INFORMATION |
|-----------------------------------------------------------|
| UNIT NUMBER:                                              |
| Sample From: Transmission (Auto) Swing Drive              |
| Diesel Engine Transmission (Manual) Differential          |
| Natural Gas Engine Hydraulic System Planetary             |
| Gasoline Engine Hydrostatic Final Drive                   |
| Propane Engine     Power Take Off     Brake               |
| Biogas Engine Steering Other                              |
| Location: Front Rear Left Right Other                     |
| OIL BRAND & GRADE:                                        |
| SAMPLE DATE: MM/DD/YY                                     |
| TIME UNITS: Hours / Kilometers / Miles / Other            |
| TIME ON UNIT:                                             |
| TIME ON OIL: CHANGED: YES / NO                            |
| TIME ON FILTER: SERVICED: YES / NO                        |
|                                                           |
| Comments:                                                 |
|                                                           |
| Add Tests: 1000-012                                       |