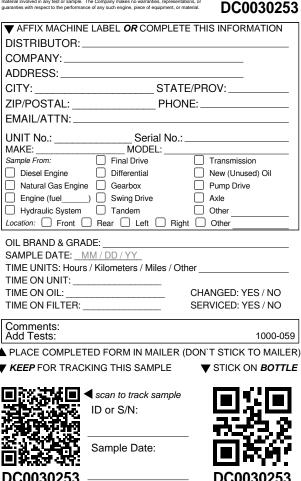

igvee keep for your records  $\,^*$  THESE LABELS PEEL OFF  $\,^*\,\,igvee$  place on return shipping box

scan to track carton/samples Customer:

Shipped:

4

SCAN TO COMPLETE ON-LINE

| ▼ AFFIX MACHINE                                       | E LABEL OR COMPLET                         | TE THIS INFORMATION                             |  |  |
|-------------------------------------------------------|--------------------------------------------|-------------------------------------------------|--|--|
| DISTRIBUTOR:                                          |                                            |                                                 |  |  |
|                                                       |                                            |                                                 |  |  |
| ADDRESS:                                              |                                            |                                                 |  |  |
| CITY:                                                 | STATE/PROV:                                |                                                 |  |  |
|                                                       | PHONE:                                     |                                                 |  |  |
| EMAIL/ATTN:                                           |                                            |                                                 |  |  |
| UNIT No.:                                             | Serial No.:                                |                                                 |  |  |
| MAKE:                                                 | MODEL:<br>Final Drive                      |                                                 |  |  |
|                                                       | _                                          | =                                               |  |  |
|                                                       | Differential                               | New (Unused) Oil                                |  |  |
| Natural Gas Engine                                    | _                                          | Pump Drive                                      |  |  |
|                                                       | ) Swing Drive                              | Axle                                            |  |  |
|                                                       | Rear Left Rig                              | Other                                           |  |  |
| TIME ON UNIT:                                         | /M / DD / YY<br>s / Kilometers / Miles / O | ther<br>CHANGED: YES / NO<br>SERVICED: YES / NO |  |  |
| Comments:<br>Add Tests:                               |                                            | 1000-059                                        |  |  |
| PLACE COMPLETED FORM IN MAILER (DON'T STICK TO MAILER |                                            |                                                 |  |  |
| ▼ KEEP FOR TRACKING THIS SAMPLE ▼ STICK ON BOTTLE     |                                            |                                                 |  |  |
|                                                       |                                            |                                                 |  |  |
|                                                       | scan to track sample                       |                                                 |  |  |
| Kalaz Ke                                              | ID or S/N:                                 |                                                 |  |  |
| 6 8 9 9 9 9                                           |                                            | 14 4 <b>6</b> 7                                 |  |  |
| 6 20 16                                               |                                            |                                                 |  |  |
|                                                       | Sample Date:                               |                                                 |  |  |
|                                                       |                                            |                                                 |  |  |
| DC0030225                                             |                                            | – DC0030225                                     |  |  |