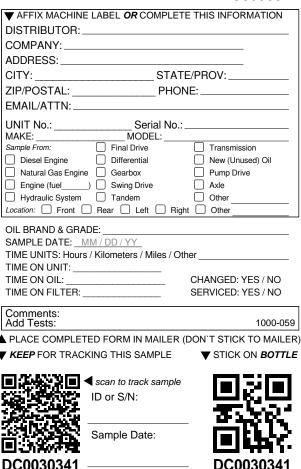

igvee keep for your records  $\,^*$  THESE LABELS PEEL OFF  $\,^*\,\,igvee$  place on return shipping box

scan to track carton/samples Customer:

Shipped:

4

SCAN TO COMPLETE ON-LINE

| ▼ AFFIX MACHINE                                       | E LABEL OR COMPLET                         | TE THIS INFORMATION                             |  |  |
|-------------------------------------------------------|--------------------------------------------|-------------------------------------------------|--|--|
| DISTRIBUTOR:                                          |                                            |                                                 |  |  |
|                                                       |                                            |                                                 |  |  |
| ADDRESS:                                              |                                            |                                                 |  |  |
| CITY:                                                 | STATE/PROV:                                |                                                 |  |  |
|                                                       | PHONE:                                     |                                                 |  |  |
| EMAIL/ATTN:                                           |                                            |                                                 |  |  |
| UNIT No.:                                             | Serial No.:                                |                                                 |  |  |
| MAKE:                                                 | MODEL:<br>Final Drive                      |                                                 |  |  |
|                                                       | _                                          | =                                               |  |  |
|                                                       | Differential                               | New (Unused) Oil                                |  |  |
| Natural Gas Engine                                    | _                                          | Pump Drive                                      |  |  |
|                                                       | ) Swing Drive                              | Axle                                            |  |  |
|                                                       | Rear Left Rig                              | Other                                           |  |  |
| TIME ON UNIT:                                         | /M / DD / YY<br>s / Kilometers / Miles / O | ther<br>CHANGED: YES / NO<br>SERVICED: YES / NO |  |  |
| Comments:<br>Add Tests:                               |                                            | 1000-059                                        |  |  |
| PLACE COMPLETED FORM IN MAILER (DON'T STICK TO MAILER |                                            |                                                 |  |  |
| ▼ KEEP FOR TRACKING THIS SAMPLE ▼ STICK ON BOTTLE     |                                            |                                                 |  |  |
|                                                       |                                            |                                                 |  |  |
|                                                       | scan to track sample                       |                                                 |  |  |
| Kalaz Ke                                              | ID or S/N:                                 |                                                 |  |  |
| 6 8 9 9 9 9                                           |                                            | 14 4 <b>6</b> 7                                 |  |  |
| 6 20 16                                               |                                            |                                                 |  |  |
|                                                       | Sample Date:                               |                                                 |  |  |
|                                                       |                                            |                                                 |  |  |
| DC0030225                                             |                                            | – DC0030225                                     |  |  |