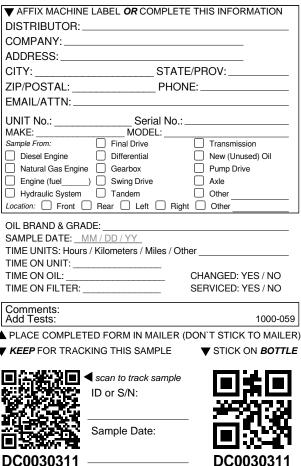

igvee keep for your records  $\,^*$  THESE LABELS PEEL OFF  $\,^*\,\,igvee$  place on return shipping box

scan to track carton/samples Customer:

Shipped:

4

SCAN TO COMPLETE ON-LINE

| ▼ AFFIX MACHINE                                       | E LABEL OR COMPLET                         | TE THIS INFORMATION                             |  |  |
|-------------------------------------------------------|--------------------------------------------|-------------------------------------------------|--|--|
| DISTRIBUTOR:                                          |                                            |                                                 |  |  |
|                                                       |                                            |                                                 |  |  |
| ADDRESS:                                              |                                            |                                                 |  |  |
| CITY:                                                 | STATE/PROV:                                |                                                 |  |  |
|                                                       | PHONE:                                     |                                                 |  |  |
| EMAIL/ATTN:                                           |                                            |                                                 |  |  |
| UNIT No.:                                             | Serial No.:                                |                                                 |  |  |
| MAKE:                                                 | MODEL:<br>Final Drive                      |                                                 |  |  |
|                                                       | _                                          | =                                               |  |  |
|                                                       | Differential                               | New (Unused) Oil                                |  |  |
| Natural Gas Engine                                    | _                                          | Pump Drive                                      |  |  |
|                                                       | ) Swing Drive                              | Axle                                            |  |  |
|                                                       | Rear Left Rig                              | Other                                           |  |  |
| TIME ON UNIT:                                         | /M / DD / YY<br>s / Kilometers / Miles / O | ther<br>CHANGED: YES / NO<br>SERVICED: YES / NO |  |  |
| Comments:<br>Add Tests:                               |                                            | 1000-059                                        |  |  |
| PLACE COMPLETED FORM IN MAILER (DON'T STICK TO MAILER |                                            |                                                 |  |  |
| ▼ KEEP FOR TRACKING THIS SAMPLE ▼ STICK ON BOTTLE     |                                            |                                                 |  |  |
|                                                       |                                            |                                                 |  |  |
|                                                       | scan to track sample                       |                                                 |  |  |
| Kalaz Ke                                              | ID or S/N:                                 |                                                 |  |  |
| 6 8 9 9 9 9                                           |                                            | 14 4 <b>6</b> 7                                 |  |  |
| 6 20 16                                               |                                            |                                                 |  |  |
|                                                       | Sample Date:                               |                                                 |  |  |
|                                                       |                                            |                                                 |  |  |
| DC0030225                                             |                                            | – DC0030225                                     |  |  |