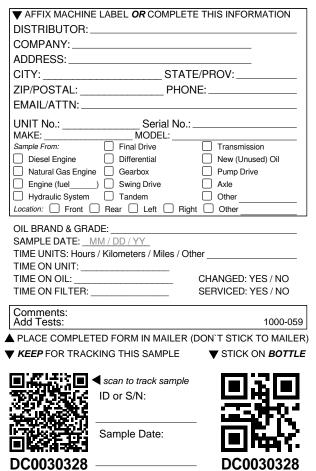

| •                             |                                            | TE THIS INFORMATION                              |
|-------------------------------|--------------------------------------------|--------------------------------------------------|
|                               |                                            |                                                  |
|                               |                                            |                                                  |
|                               | 0.7.1                                      |                                                  |
|                               |                                            | TE/PROV:                                         |
|                               |                                            | ONE:                                             |
|                               |                                            |                                                  |
| UNIT No.:                     | Serial No                                  | ).:                                              |
| MAKE:                         | MODEL:<br>Final Drive                      | Transmission                                     |
| Diesel Engine                 |                                            | New (Unused) Oil                                 |
| Natural Gas Engine            |                                            | Pump Drive                                       |
| Engine (fuel                  |                                            | Axle                                             |
| Hydraulic System              | Tandem                                     | Other                                            |
| Location: Front               | 🗌 Rear 🗌 Left 🗌 F                          | Right U Other                                    |
| TIME ON UNIT:<br>TIME ON OIL: | /M / DD / YY<br>s / Kilometers / Miles / 0 | Other<br>CHANGED: YES / NO<br>SERVICED: YES / NO |
| Comments:<br>Add Tests:       |                                            | 1000-059                                         |
| PLACE COMPLET                 | ED FORM IN MAILER                          | R (DON`T STICK TO MAILER                         |
|                               |                                            | STICK ON BOTTLE                                  |
|                               |                                            | •                                                |
|                               | scan to track sample                       | le                                               |
| STATIC.                       | ID or S/N:                                 |                                                  |
|                               |                                            | <u> </u>                                         |
|                               | Sample Data:                               |                                                  |
|                               | Sample Date:                               |                                                  |
|                               |                                            |                                                  |
| DC0030351                     |                                            | — DC0030351                                      |