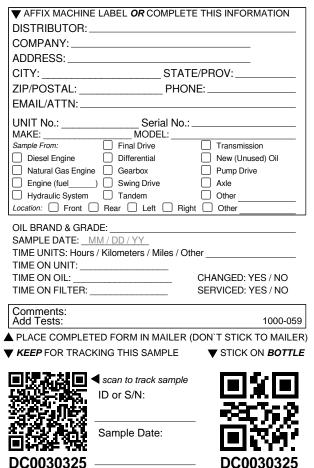

igvee keep for your records  $\,^*$  THESE LABELS PEEL OFF  $\,^*\,\,igvee$  place on return shipping box

scan to track carton/samples Customer:

Shipped:

4

SCAN TO COMPLETE ON-LINE

| ▼ AFFIX MACHINE                                       | E LABEL OR COMPLET                         | TE THIS INFORMATION                             |  |  |
|-------------------------------------------------------|--------------------------------------------|-------------------------------------------------|--|--|
| DISTRIBUTOR:                                          |                                            |                                                 |  |  |
|                                                       |                                            |                                                 |  |  |
| ADDRESS:                                              |                                            |                                                 |  |  |
| CITY:                                                 | STATE/PROV:                                |                                                 |  |  |
|                                                       | PHONE:                                     |                                                 |  |  |
| EMAIL/ATTN:                                           |                                            |                                                 |  |  |
| UNIT No.:                                             | Serial No.:                                |                                                 |  |  |
| MAKE:                                                 | MODEL:<br>Final Drive                      |                                                 |  |  |
|                                                       | _                                          | =                                               |  |  |
|                                                       | Differential                               | New (Unused) Oil                                |  |  |
| Natural Gas Engine                                    | _                                          | Pump Drive                                      |  |  |
|                                                       | ) Swing Drive                              | Axle                                            |  |  |
|                                                       | Rear Left Rig                              | Other                                           |  |  |
| TIME ON UNIT:                                         | /M / DD / YY<br>s / Kilometers / Miles / O | ther<br>CHANGED: YES / NO<br>SERVICED: YES / NO |  |  |
| Comments:<br>Add Tests:                               |                                            | 1000-059                                        |  |  |
| PLACE COMPLETED FORM IN MAILER (DON'T STICK TO MAILER |                                            |                                                 |  |  |
| ▼ KEEP FOR TRACKING THIS SAMPLE ▼ STICK ON BOTTLE     |                                            |                                                 |  |  |
|                                                       |                                            |                                                 |  |  |
|                                                       | scan to track sample                       |                                                 |  |  |
| Kalaz Ke                                              | ID or S/N:                                 |                                                 |  |  |
| 6 8 9 9 9 9                                           |                                            | 14 4 <b>6</b> 7                                 |  |  |
| 6 20 16                                               |                                            |                                                 |  |  |
|                                                       | Sample Date:                               |                                                 |  |  |
|                                                       |                                            |                                                 |  |  |
| DC0030225                                             |                                            | – DC0030225                                     |  |  |