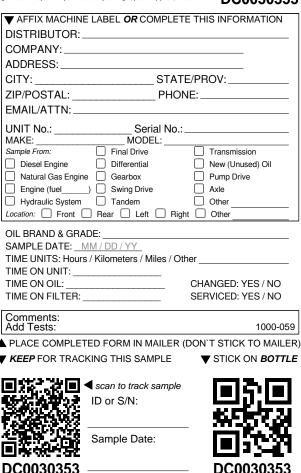

| •                             |                                            | TE THIS INFORMATION                              |
|-------------------------------|--------------------------------------------|--------------------------------------------------|
|                               |                                            |                                                  |
|                               |                                            |                                                  |
|                               | 0.7.1                                      |                                                  |
|                               |                                            | TE/PROV:                                         |
|                               |                                            | ONE:                                             |
|                               |                                            |                                                  |
| UNIT No.:                     | Serial No                                  | ).:                                              |
| MAKE:                         | MODEL:<br>Final Drive                      | Transmission                                     |
| Diesel Engine                 |                                            | New (Unused) Oil                                 |
| Natural Gas Engine            |                                            | Pump Drive                                       |
| Engine (fuel                  |                                            | Axle                                             |
| Hydraulic System              | Tandem                                     | Other                                            |
| Location: Front               | 🗌 Rear 🗌 Left 🗌 F                          | Right U Other                                    |
| TIME ON UNIT:<br>TIME ON OIL: | /M / DD / YY<br>s / Kilometers / Miles / 0 | Other<br>CHANGED: YES / NO<br>SERVICED: YES / NO |
| Comments:<br>Add Tests:       |                                            | 1000-059                                         |
| PLACE COMPLET                 | ED FORM IN MAILER                          | R (DON`T STICK TO MAILER                         |
|                               |                                            | STICK ON BOTTLE                                  |
|                               |                                            | •                                                |
|                               | scan to track sample                       | le                                               |
| STATIC.                       | ID or S/N:                                 |                                                  |
|                               |                                            | <u> </u>                                         |
|                               | Sample Data:                               |                                                  |
|                               | Sample Date:                               |                                                  |
|                               |                                            |                                                  |
| DC0030351                     |                                            | — DC0030351                                      |