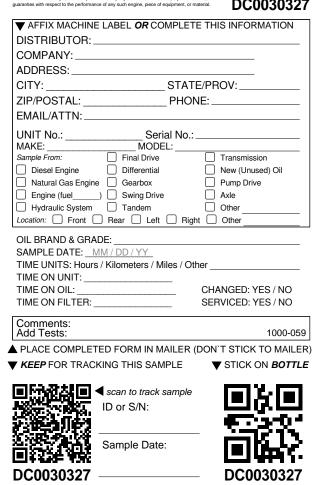

| DISTRIBUTOR:                    |                 |                    |  |
|---------------------------------|-----------------|--------------------|--|
| COMPANY:                        |                 |                    |  |
| ADDRESS:                        |                 |                    |  |
|                                 | STATE/PROV:     |                    |  |
| ZIP/POSTAL                      | PHONE:          |                    |  |
| EMAIL/ATTN:                     |                 |                    |  |
|                                 |                 |                    |  |
| UNIT No.:<br>MAKE <sup>.</sup>  | MODEL:          |                    |  |
| MAKE:                           | inal Drive      | Transmission       |  |
| Diesel Engine                   |                 | New (Unused) Oil   |  |
| 🔲 Natural Gas Engine 🗌 G        |                 | Pump Drive         |  |
| Engine (fuel)                   |                 | Axle               |  |
| Hydraulic System                |                 |                    |  |
| Location: Front Rear            |                 | t 📋 Other          |  |
| OIL BRAND & GRADE:              |                 |                    |  |
| SAMPLE DATE: MM / DE            |                 |                    |  |
| TIME UNITS: Hours / Kilon       |                 | ier                |  |
|                                 |                 | CHANGED: YES / NO  |  |
| TIME ON OIL:<br>TIME ON FILTER: |                 | SERVICED: YES / NO |  |
|                                 |                 | SERVICED. YES/INU  |  |
| Comments:<br>Add Tests:         |                 | 1000-059           |  |
| PLACE COMPLETED FC              |                 |                    |  |
| <b>KEEP</b> FOR TRACKING T      |                 |                    |  |
| KEEP FOR TRACKING T             | HIS SAMPLE      | STICK ON BUTTLE    |  |
|                                 | to track sample |                    |  |
| ID or                           | 1               |                    |  |
|                                 | 5/N.            |                    |  |
| ) <b>(12.51</b> 93              |                 |                    |  |
| Sam                             | ple Date:       |                    |  |
|                                 |                 |                    |  |