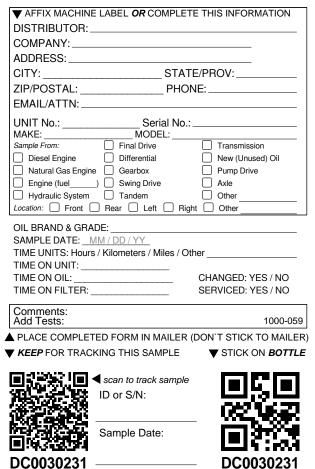

| DISTRIBUTOR:                    |                 |                    |  |
|---------------------------------|-----------------|--------------------|--|
| COMPANY:                        |                 |                    |  |
| ADDRESS:                        |                 |                    |  |
|                                 | STATE/PROV:     |                    |  |
| ZIP/POSTAL                      | PHONE:          |                    |  |
| EMAIL/ATTN:                     |                 |                    |  |
|                                 |                 |                    |  |
| UNIT No.:<br>MAKE <sup>.</sup>  | MODEL:          |                    |  |
| MAKE:                           | inal Drive      | Transmission       |  |
| Diesel Engine                   |                 | New (Unused) Oil   |  |
| 🔲 Natural Gas Engine 🗌 G        |                 | Pump Drive         |  |
| Engine (fuel)                   |                 | Axle               |  |
| Hydraulic System                |                 |                    |  |
| Location: Front Rear            |                 | t 📋 Other          |  |
| OIL BRAND & GRADE:              |                 |                    |  |
| SAMPLE DATE: MM / DE            |                 |                    |  |
| TIME UNITS: Hours / Kilon       |                 | ier                |  |
|                                 |                 | CHANGED: YES / NO  |  |
| TIME ON OIL:<br>TIME ON FILTER: |                 | SERVICED: YES / NO |  |
|                                 |                 | SERVICED. YES/INU  |  |
| Comments:<br>Add Tests:         |                 | 1000-059           |  |
| PLACE COMPLETED FC              |                 |                    |  |
| <b>KEEP</b> FOR TRACKING T      |                 |                    |  |
| KEEP FOR TRACKING T             | HIS SAMPLE      | STICK ON BUTTLE    |  |
|                                 | to track sample |                    |  |
| ID or                           | 1               |                    |  |
|                                 | 5/N.            |                    |  |
| ) <b>(12.51</b> 93              |                 |                    |  |
| Sam                             | ple Date:       |                    |  |
|                                 |                 |                    |  |