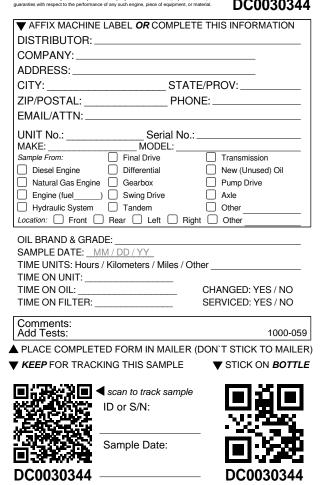

| DISTRIBUTOR:                    |                 |                    |  |
|---------------------------------|-----------------|--------------------|--|
| COMPANY:                        |                 |                    |  |
| ADDRESS:                        |                 |                    |  |
|                                 | STATE/PROV:     |                    |  |
| ZIP/POSTAL                      | PHONE:          |                    |  |
| EMAIL/ATTN:                     |                 |                    |  |
|                                 |                 |                    |  |
| UNIT No.:<br>MAKE <sup>.</sup>  | MODEL:          |                    |  |
| MAKE:                           | inal Drive      | Transmission       |  |
| Diesel Engine                   |                 | New (Unused) Oil   |  |
| 🔲 Natural Gas Engine 🗌 G        |                 | Pump Drive         |  |
| Engine (fuel)                   |                 | Axle               |  |
| Hydraulic System                |                 |                    |  |
| Location: Front Rear            |                 | t 📋 Other          |  |
| OIL BRAND & GRADE:              |                 |                    |  |
| SAMPLE DATE: MM / DE            |                 |                    |  |
| TIME UNITS: Hours / Kilon       |                 | ier                |  |
|                                 |                 | CHANGED: YES / NO  |  |
| TIME ON OIL:<br>TIME ON FILTER: |                 | SERVICED: YES / NO |  |
|                                 |                 | SERVICED. YES/INU  |  |
| Comments:<br>Add Tests:         |                 | 1000-059           |  |
| PLACE COMPLETED FC              |                 |                    |  |
| <b>KEEP</b> FOR TRACKING T      |                 |                    |  |
| KEEP FOR TRACKING T             | HIS SAMPLE      | STICK ON BUTTLE    |  |
|                                 | to track sample |                    |  |
| ID or                           | 1               |                    |  |
|                                 | 5/N.            |                    |  |
| ) <b>(12.51</b> 93              |                 |                    |  |
| Sam                             | ple Date:       |                    |  |
|                                 |                 |                    |  |