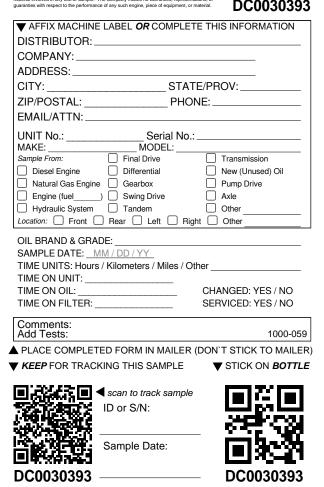

igvee keep for your records  $\,^*$  THESE LABELS PEEL OFF  $\,^*\,\,igvee$  place on return shipping box

scan to track carton/samples Customer:

Shipped:

4

SCAN TO COMPLETE ON-LINE

| ▼ AFFIX MACHINE                                       | E LABEL OR COMPLET                         | TE THIS INFORMATION                             |  |  |
|-------------------------------------------------------|--------------------------------------------|-------------------------------------------------|--|--|
| DISTRIBUTOR:                                          |                                            |                                                 |  |  |
|                                                       |                                            |                                                 |  |  |
| ADDRESS:                                              |                                            |                                                 |  |  |
| CITY:                                                 | STATE/PROV:                                |                                                 |  |  |
|                                                       | PHONE:                                     |                                                 |  |  |
| EMAIL/ATTN:                                           |                                            |                                                 |  |  |
| UNIT No.:                                             | Serial No.:                                |                                                 |  |  |
| MAKE:                                                 | MODEL:<br>Final Drive                      |                                                 |  |  |
|                                                       | _                                          | =                                               |  |  |
|                                                       | Differential                               | New (Unused) Oil                                |  |  |
| Natural Gas Engine                                    | _                                          | Pump Drive                                      |  |  |
|                                                       | ) Swing Drive                              | Axle                                            |  |  |
|                                                       | Rear Left Rig                              | Other                                           |  |  |
| TIME ON UNIT:                                         | /M / DD / YY<br>s / Kilometers / Miles / O | ther<br>CHANGED: YES / NO<br>SERVICED: YES / NO |  |  |
| Comments:<br>Add Tests:                               |                                            | 1000-059                                        |  |  |
| PLACE COMPLETED FORM IN MAILER (DON'T STICK TO MAILER |                                            |                                                 |  |  |
| ▼ KEEP FOR TRACKING THIS SAMPLE ▼ STICK ON BOTTLE     |                                            |                                                 |  |  |
|                                                       |                                            |                                                 |  |  |
|                                                       | scan to track sample                       |                                                 |  |  |
| Kalaz Ke                                              | ID or S/N:                                 |                                                 |  |  |
| 6 8 9 9 9 9                                           |                                            | 14 4 <b>6</b> 7                                 |  |  |
| 6 20 16                                               |                                            |                                                 |  |  |
|                                                       | Sample Date:                               |                                                 |  |  |
|                                                       |                                            |                                                 |  |  |
| DC0030225                                             |                                            | – DC0030225                                     |  |  |