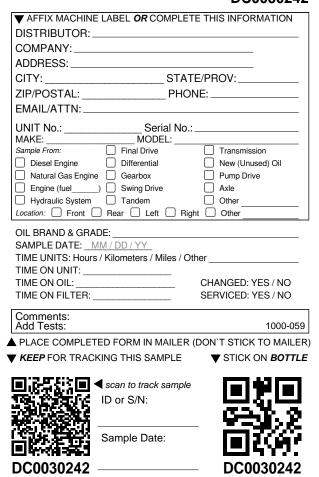

| DISTRIBUTOR:                    |                 |                    |  |
|---------------------------------|-----------------|--------------------|--|
| COMPANY:                        |                 |                    |  |
| ADDRESS:                        |                 |                    |  |
|                                 | STATE/PROV:     |                    |  |
| ZIP/POSTAL                      | PHONE:          |                    |  |
| EMAIL/ATTN:                     |                 |                    |  |
|                                 |                 |                    |  |
| UNIT No.:<br>MAKE <sup>.</sup>  | MODEL:          |                    |  |
| MAKE:                           | inal Drive      | Transmission       |  |
| Diesel Engine                   |                 | New (Unused) Oil   |  |
| 🔲 Natural Gas Engine 🗌 G        |                 | Pump Drive         |  |
| Engine (fuel)                   |                 | Axle               |  |
| Hydraulic System                |                 |                    |  |
| Location: Front Rear            |                 | t 📋 Other          |  |
| OIL BRAND & GRADE:              |                 |                    |  |
| SAMPLE DATE: MM / DE            |                 |                    |  |
| TIME UNITS: Hours / Kilon       |                 | ier                |  |
|                                 |                 | CHANGED: YES / NO  |  |
| TIME ON OIL:<br>TIME ON FILTER: |                 | SERVICED: YES / NO |  |
|                                 |                 | SERVICED. YES/INU  |  |
| Comments:<br>Add Tests:         |                 | 1000-059           |  |
| PLACE COMPLETED FC              |                 |                    |  |
| <b>KEEP</b> FOR TRACKING T      |                 |                    |  |
| KEEP FOR TRACKING T             | HIS SAMPLE      | STICK ON BUTTLE    |  |
|                                 | to track sample |                    |  |
| ID or                           | 1               |                    |  |
|                                 | 5/N.            |                    |  |
| ) <b>(12.51</b> 93              |                 |                    |  |
| Sam                             | ple Date:       |                    |  |
|                                 |                 |                    |  |