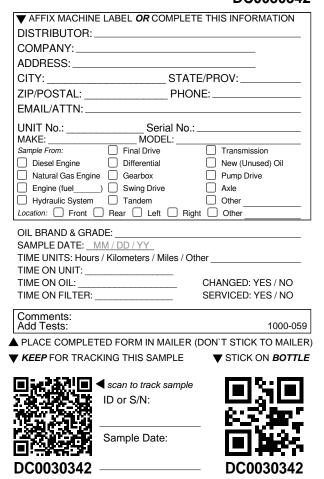

| •                             |                                            | TE THIS INFORMATION                              |
|-------------------------------|--------------------------------------------|--------------------------------------------------|
|                               |                                            |                                                  |
|                               |                                            |                                                  |
|                               | 0.7.1                                      |                                                  |
|                               |                                            | TE/PROV:                                         |
|                               |                                            | ONE:                                             |
|                               |                                            |                                                  |
| UNIT No.:                     | Serial No                                  | ).:                                              |
| MAKE:                         | MODEL:<br>Final Drive                      | Transmission                                     |
| Diesel Engine                 |                                            | New (Unused) Oil                                 |
| Natural Gas Engine            |                                            | Pump Drive                                       |
| Engine (fuel                  |                                            | Axle                                             |
| Hydraulic System              | Tandem                                     | Other                                            |
| Location: Front               | 🗌 Rear 🗌 Left 🗌 F                          | Right U Other                                    |
| TIME ON UNIT:<br>TIME ON OIL: | /M / DD / YY<br>s / Kilometers / Miles / 0 | Other<br>CHANGED: YES / NO<br>SERVICED: YES / NO |
| Comments:<br>Add Tests:       |                                            | 1000-059                                         |
| PLACE COMPLET                 | ED FORM IN MAILER                          | R (DON`T STICK TO MAILER                         |
|                               |                                            | STICK ON BOTTLE                                  |
|                               |                                            | •                                                |
|                               | scan to track sample                       | le                                               |
| STATIC.                       | ID or S/N:                                 |                                                  |
|                               |                                            | <u> </u>                                         |
|                               | Sample Data:                               |                                                  |
|                               | Sample Date:                               |                                                  |
|                               |                                            |                                                  |
| DC0030351                     |                                            | — DC0030351                                      |