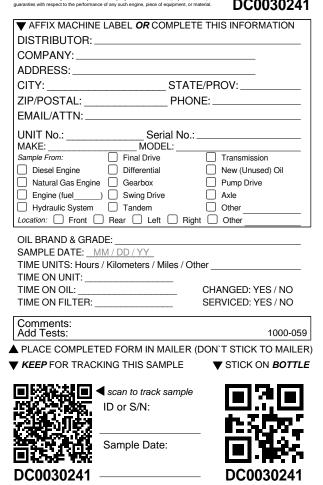

| DISTRIBUTOR:                    |                 |                    |  |
|---------------------------------|-----------------|--------------------|--|
| COMPANY:                        |                 |                    |  |
| ADDRESS:                        |                 |                    |  |
|                                 | STATE/PROV:     |                    |  |
| ZIP/POSTAL                      | PHONE:          |                    |  |
| EMAIL/ATTN:                     |                 |                    |  |
|                                 |                 |                    |  |
| UNIT No.:<br>MAKE <sup>.</sup>  | MODEL:          |                    |  |
| MAKE:                           | inal Drive      | Transmission       |  |
| Diesel Engine                   |                 | New (Unused) Oil   |  |
| 🔲 Natural Gas Engine 🗌 G        |                 | Pump Drive         |  |
| Engine (fuel)                   |                 | Axle               |  |
| Hydraulic System                |                 |                    |  |
| Location: Front Rear            |                 | t 📋 Other          |  |
| OIL BRAND & GRADE:              |                 |                    |  |
| SAMPLE DATE: MM / DE            |                 |                    |  |
| TIME UNITS: Hours / Kilon       |                 | ier                |  |
|                                 |                 | CHANGED: YES / NO  |  |
| TIME ON OIL:<br>TIME ON FILTER: |                 | SERVICED: YES / NO |  |
|                                 |                 | SERVICED. YES/INU  |  |
| Comments:<br>Add Tests:         |                 | 1000-059           |  |
| PLACE COMPLETED FC              |                 |                    |  |
| <b>KEEP</b> FOR TRACKING T      |                 |                    |  |
| KEEP FOR TRACKING T             | HIS SAMPLE      | STICK ON BUTTLE    |  |
|                                 | to track sample |                    |  |
| ID or                           | 1               |                    |  |
|                                 | 5/N.            |                    |  |
| ) <b>(12.51</b> 93              |                 |                    |  |
| Sam                             | ple Date:       |                    |  |
|                                 |                 |                    |  |