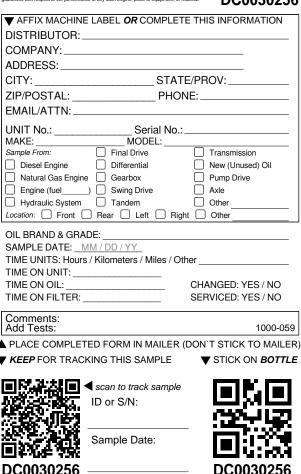

| •                             |                                            | TE THIS INFORMATION                              |
|-------------------------------|--------------------------------------------|--------------------------------------------------|
|                               |                                            |                                                  |
|                               |                                            |                                                  |
|                               | 0.7.1                                      |                                                  |
|                               |                                            | TE/PROV:                                         |
|                               |                                            | ONE:                                             |
|                               |                                            |                                                  |
| UNIT No.:                     | Serial No                                  | ).:                                              |
| MAKE:                         | MODEL:<br>Final Drive                      | Transmission                                     |
| Diesel Engine                 |                                            | New (Unused) Oil                                 |
| Natural Gas Engine            |                                            | Pump Drive                                       |
| Engine (fuel                  |                                            | Axle                                             |
| Hydraulic System              | Tandem                                     | Other                                            |
| Location: Front               | 🗌 Rear 🗌 Left 🗌 F                          | Right U Other                                    |
| TIME ON UNIT:<br>TIME ON OIL: | /M / DD / YY<br>s / Kilometers / Miles / 0 | Other<br>CHANGED: YES / NO<br>SERVICED: YES / NO |
| Comments:<br>Add Tests:       |                                            | 1000-059                                         |
| PLACE COMPLET                 | ED FORM IN MAILER                          | R (DON`T STICK TO MAILER                         |
|                               |                                            | STICK ON BOTTLE                                  |
|                               |                                            | •                                                |
|                               | scan to track sample                       | le                                               |
| STATIC.                       | ID or S/N:                                 |                                                  |
|                               |                                            | <u> </u>                                         |
|                               | Sample Data:                               |                                                  |
|                               | Sample Date:                               |                                                  |
|                               |                                            |                                                  |
| DC0030351                     |                                            | — DC0030351                                      |