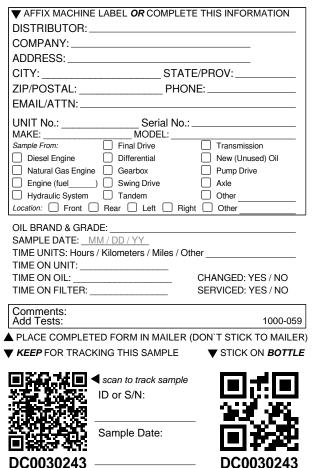

| •                             |                                            | TE THIS INFORMATION                              |
|-------------------------------|--------------------------------------------|--------------------------------------------------|
|                               |                                            |                                                  |
|                               |                                            |                                                  |
|                               | 0.7.1                                      |                                                  |
|                               |                                            | TE/PROV:                                         |
|                               |                                            | ONE:                                             |
|                               |                                            |                                                  |
| UNIT No.:                     | Serial No                                  | ).:                                              |
| MAKE:                         | MODEL:<br>Final Drive                      | Transmission                                     |
| Diesel Engine                 |                                            | New (Unused) Oil                                 |
| Natural Gas Engine            |                                            | Pump Drive                                       |
| Engine (fuel                  |                                            | Axle                                             |
| Hydraulic System              | Tandem                                     | Other                                            |
| Location: Front               | 🗌 Rear 🗌 Left 🗌 F                          | Right U Other                                    |
| TIME ON UNIT:<br>TIME ON OIL: | /M / DD / YY<br>s / Kilometers / Miles / 0 | Other<br>CHANGED: YES / NO<br>SERVICED: YES / NO |
| Comments:<br>Add Tests:       |                                            | 1000-059                                         |
| PLACE COMPLET                 | ED FORM IN MAILER                          | R (DON`T STICK TO MAILER                         |
|                               |                                            | STICK ON BOTTLE                                  |
|                               |                                            | •                                                |
|                               | scan to track sample                       | le                                               |
| STATIC.                       | ID or S/N:                                 |                                                  |
|                               |                                            | <u> </u>                                         |
|                               | Sample Data:                               |                                                  |
|                               | Sample Date:                               |                                                  |
|                               |                                            |                                                  |
| DC0030351                     |                                            | — DC0030351                                      |