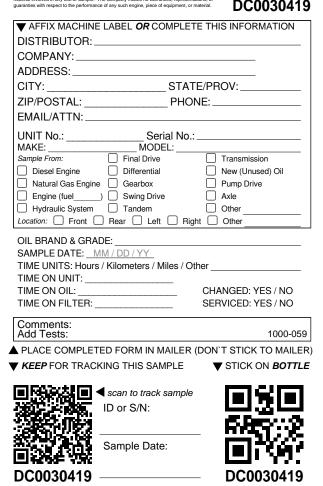

| DISTRIBUTOR:                    |                 |                    |  |
|---------------------------------|-----------------|--------------------|--|
| COMPANY:                        |                 |                    |  |
| ADDRESS:                        |                 |                    |  |
|                                 | STATE/PROV:     |                    |  |
| ZIP/POSTAL                      | PHONE:          |                    |  |
| EMAIL/ATTN:                     |                 |                    |  |
|                                 |                 |                    |  |
| UNIT No.:<br>MAKE <sup>.</sup>  | MODEL:          |                    |  |
| MAKE:                           | inal Drive      | Transmission       |  |
| Diesel Engine                   |                 | New (Unused) Oil   |  |
| 🔲 Natural Gas Engine 🗌 G        |                 | Pump Drive         |  |
| Engine (fuel)                   |                 | Axle               |  |
| Hydraulic System                |                 |                    |  |
| Location: Front Rear            |                 | t 📋 Other          |  |
| OIL BRAND & GRADE:              |                 |                    |  |
| SAMPLE DATE: MM / DE            |                 |                    |  |
| TIME UNITS: Hours / Kilon       |                 | ier                |  |
|                                 |                 | CHANGED: YES / NO  |  |
| TIME ON OIL:<br>TIME ON FILTER: |                 | SERVICED: YES / NO |  |
|                                 |                 | SERVICED. YES/INU  |  |
| Comments:<br>Add Tests:         |                 | 1000-059           |  |
| PLACE COMPLETED FC              |                 |                    |  |
| <b>KEEP</b> FOR TRACKING T      |                 |                    |  |
| KEEP FOR TRACKING T             | HIS SAMPLE      | STICK ON BUTTLE    |  |
|                                 | to track sample |                    |  |
| ID or                           | 1               |                    |  |
|                                 | 5/N.            |                    |  |
| ) <b>(12.51</b> 93              |                 |                    |  |
| Sam                             | ple Date:       |                    |  |
|                                 |                 |                    |  |