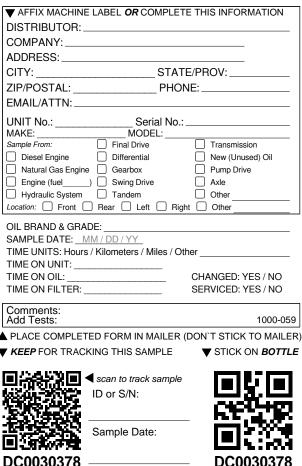

| •                             |                                            | TE THIS INFORMATION                              |
|-------------------------------|--------------------------------------------|--------------------------------------------------|
|                               |                                            |                                                  |
|                               |                                            |                                                  |
|                               | 0.7.1                                      |                                                  |
|                               |                                            | TE/PROV:                                         |
|                               |                                            | ONE:                                             |
|                               |                                            |                                                  |
| UNIT No.:                     | Serial No                                  | ).:                                              |
| MAKE:                         | MODEL:<br>Final Drive                      | Transmission                                     |
| Diesel Engine                 |                                            | New (Unused) Oil                                 |
| Natural Gas Engine            |                                            | Pump Drive                                       |
| Engine (fuel                  |                                            | Axle                                             |
| Hydraulic System              | Tandem                                     | Other                                            |
| Location: Front               | 🗌 Rear 🗌 Left 🗌 F                          | Right U Other                                    |
| TIME ON UNIT:<br>TIME ON OIL: | /M / DD / YY<br>s / Kilometers / Miles / 0 | Other<br>CHANGED: YES / NO<br>SERVICED: YES / NO |
| Comments:<br>Add Tests:       |                                            | 1000-059                                         |
| PLACE COMPLET                 | ED FORM IN MAILER                          | R (DON`T STICK TO MAILER                         |
|                               |                                            | STICK ON BOTTLE                                  |
|                               |                                            | •                                                |
|                               | scan to track sample                       | le                                               |
| STATIC.                       | ID or S/N:                                 |                                                  |
|                               |                                            | <u> </u>                                         |
|                               | Sample Data:                               |                                                  |
|                               | Sample Date:                               |                                                  |
|                               |                                            |                                                  |
| DC0030351                     |                                            | — DC0030351                                      |