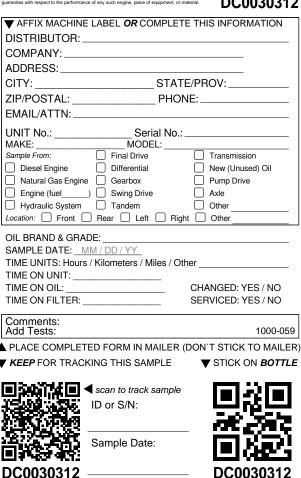

| •                             |                                            | TE THIS INFORMATION                              |
|-------------------------------|--------------------------------------------|--------------------------------------------------|
|                               |                                            |                                                  |
|                               |                                            |                                                  |
|                               | 0.7.1                                      |                                                  |
|                               |                                            | TE/PROV:                                         |
|                               |                                            | ONE:                                             |
|                               |                                            |                                                  |
| UNIT No.:                     | Serial No                                  | ).:                                              |
| MAKE:                         | MODEL:<br>Final Drive                      | Transmission                                     |
| Diesel Engine                 |                                            | New (Unused) Oil                                 |
| Natural Gas Engine            |                                            | Pump Drive                                       |
| Engine (fuel                  |                                            | Axle                                             |
| Hydraulic System              | Tandem                                     | Other                                            |
| Location: Front               | 🗌 Rear 🗌 Left 🗌 F                          | Right U Other                                    |
| TIME ON UNIT:<br>TIME ON OIL: | /M / DD / YY<br>s / Kilometers / Miles / 0 | Other<br>CHANGED: YES / NO<br>SERVICED: YES / NO |
| Comments:<br>Add Tests:       |                                            | 1000-059                                         |
| PLACE COMPLET                 | ED FORM IN MAILER                          | R (DON`T STICK TO MAILER                         |
|                               |                                            | STICK ON BOTTLE                                  |
|                               |                                            | •                                                |
|                               | scan to track sample                       | le                                               |
| STATIC.                       | ID or S/N:                                 |                                                  |
|                               |                                            | <u> </u>                                         |
|                               | Sample Data:                               |                                                  |
|                               | Sample Date:                               |                                                  |
|                               |                                            |                                                  |
| DC0030351                     |                                            | — DC0030351                                      |