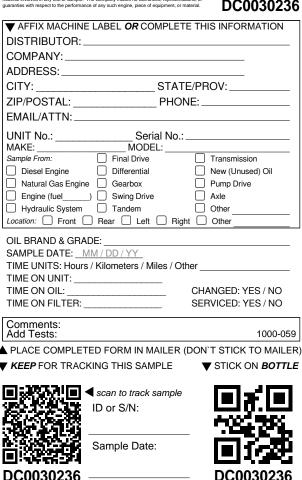

igvee keep for your records  $\,^*$  THESE LABELS PEEL OFF  $\,^*\,\,igvee$  place on return shipping box

scan to track carton/samples Customer:

Shipped:

4

SCAN TO COMPLETE ON-LINE

| ▼ AFFIX MACHINE                                       | E LABEL OR COMPLET                         | TE THIS INFORMATION                             |  |  |
|-------------------------------------------------------|--------------------------------------------|-------------------------------------------------|--|--|
| DISTRIBUTOR:                                          |                                            |                                                 |  |  |
|                                                       |                                            |                                                 |  |  |
| ADDRESS:                                              |                                            |                                                 |  |  |
| CITY:                                                 | STATE/PROV:                                |                                                 |  |  |
|                                                       | PHONE:                                     |                                                 |  |  |
| EMAIL/ATTN:                                           |                                            |                                                 |  |  |
| UNIT No.:                                             | Serial No.:                                |                                                 |  |  |
| MAKE:                                                 | MODEL:<br>Final Drive                      |                                                 |  |  |
|                                                       | _                                          | =                                               |  |  |
|                                                       | Differential                               | New (Unused) Oil                                |  |  |
| Natural Gas Engine                                    | _                                          | Pump Drive                                      |  |  |
|                                                       | ) Swing Drive                              | Axle                                            |  |  |
|                                                       | Rear Left Rig                              | Other                                           |  |  |
| TIME ON UNIT:                                         | /M / DD / YY<br>s / Kilometers / Miles / O | ther<br>CHANGED: YES / NO<br>SERVICED: YES / NO |  |  |
| Comments:<br>Add Tests:                               |                                            | 1000-059                                        |  |  |
| PLACE COMPLETED FORM IN MAILER (DON'T STICK TO MAILER |                                            |                                                 |  |  |
| ▼ KEEP FOR TRACKING THIS SAMPLE ▼ STICK ON BOTTLE     |                                            |                                                 |  |  |
|                                                       |                                            |                                                 |  |  |
|                                                       | scan to track sample                       |                                                 |  |  |
| Kalaz Ke                                              | ID or S/N:                                 |                                                 |  |  |
| 6 8 9 9 9 9                                           |                                            | 14 4 <b>6</b> 7                                 |  |  |
| 6 20 16                                               |                                            |                                                 |  |  |
|                                                       | Sample Date:                               |                                                 |  |  |
|                                                       |                                            |                                                 |  |  |
| DC0030225                                             |                                            | – DC0030225                                     |  |  |