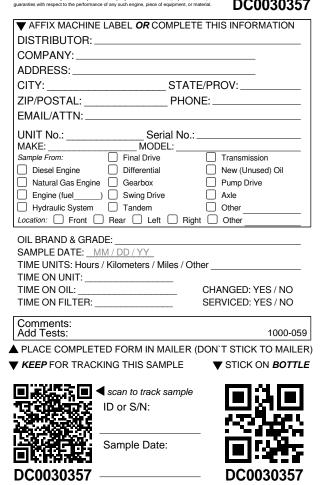

| •                             |                                            | TE THIS INFORMATION                              |
|-------------------------------|--------------------------------------------|--------------------------------------------------|
|                               |                                            |                                                  |
|                               |                                            |                                                  |
|                               | 0.7.1                                      |                                                  |
|                               |                                            | TE/PROV:                                         |
|                               |                                            | ONE:                                             |
|                               |                                            |                                                  |
| UNIT No.:                     | Serial No                                  | ).:                                              |
| MAKE:                         | MODEL:<br>Final Drive                      | Transmission                                     |
| Diesel Engine                 |                                            | New (Unused) Oil                                 |
| Natural Gas Engine            |                                            | Pump Drive                                       |
| Engine (fuel                  |                                            | Axle                                             |
| Hydraulic System              | Tandem                                     | Other                                            |
| Location: Front               | 🗌 Rear 🗌 Left 🗌 F                          | Right U Other                                    |
| TIME ON UNIT:<br>TIME ON OIL: | /M / DD / YY<br>s / Kilometers / Miles / 0 | Other<br>CHANGED: YES / NO<br>SERVICED: YES / NO |
| Comments:<br>Add Tests:       |                                            | 1000-059                                         |
| PLACE COMPLET                 | ED FORM IN MAILER                          | R (DON`T STICK TO MAILER                         |
|                               |                                            | STICK ON BOTTLE                                  |
|                               |                                            | •                                                |
|                               | scan to track sample                       | le                                               |
| STATIC.                       | ID or S/N:                                 |                                                  |
|                               |                                            | <u> </u>                                         |
|                               | Sample Data:                               |                                                  |
|                               | Sample Date:                               |                                                  |
|                               |                                            |                                                  |
| DC0030351                     |                                            | — DC0030351                                      |