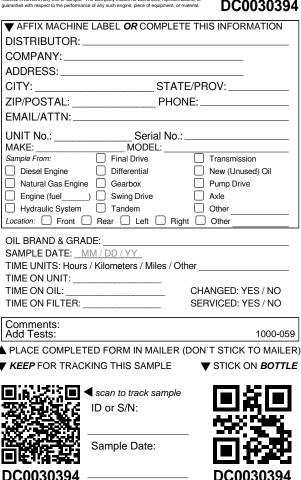

igvee keep for your records  $\,^*$  THESE LABELS PEEL OFF  $\,^*\,\,igvee$  place on return shipping box

scan to track carton/samples Customer:

Shipped:

4

SCAN TO COMPLETE ON-LINE

| ▼ AFFIX MACHINE                                       | E LABEL OR COMPLET                         | TE THIS INFORMATION                             |  |  |
|-------------------------------------------------------|--------------------------------------------|-------------------------------------------------|--|--|
| DISTRIBUTOR:                                          |                                            |                                                 |  |  |
|                                                       |                                            |                                                 |  |  |
| ADDRESS:                                              |                                            |                                                 |  |  |
| CITY:                                                 | STATE/PROV:                                |                                                 |  |  |
|                                                       | PHONE:                                     |                                                 |  |  |
| EMAIL/ATTN:                                           |                                            |                                                 |  |  |
| UNIT No.:                                             | Serial No.:                                |                                                 |  |  |
| MAKE:                                                 | MODEL:<br>Final Drive                      |                                                 |  |  |
|                                                       | _                                          | =                                               |  |  |
|                                                       | Differential                               | New (Unused) Oil                                |  |  |
| Natural Gas Engine                                    | _                                          | Pump Drive                                      |  |  |
|                                                       | ) Swing Drive                              | Axle                                            |  |  |
|                                                       | Rear Left Rig                              | Other                                           |  |  |
| TIME ON UNIT:                                         | /M / DD / YY<br>s / Kilometers / Miles / O | ther<br>CHANGED: YES / NO<br>SERVICED: YES / NO |  |  |
| Comments:<br>Add Tests:                               |                                            | 1000-059                                        |  |  |
| PLACE COMPLETED FORM IN MAILER (DON'T STICK TO MAILER |                                            |                                                 |  |  |
| ▼ KEEP FOR TRACKING THIS SAMPLE ▼ STICK ON BOTTLE     |                                            |                                                 |  |  |
|                                                       |                                            |                                                 |  |  |
|                                                       | scan to track sample                       |                                                 |  |  |
| Kalaz Ke                                              | ID or S/N:                                 |                                                 |  |  |
| 6 8 9 9 9 9                                           |                                            | 14 4 <b>6</b> 7                                 |  |  |
| 6 20 16                                               |                                            |                                                 |  |  |
|                                                       | Sample Date:                               |                                                 |  |  |
|                                                       |                                            |                                                 |  |  |
| DC0030225                                             |                                            | – DC0030225                                     |  |  |