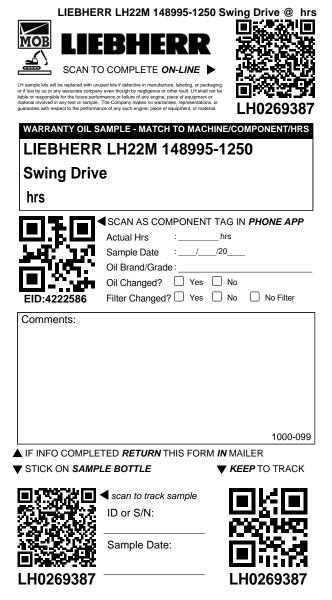

# LIEBHERR

Ship To:

Metaux Blanchard Inc.

104 Route Watkins

St-Germain-de-Grantham, QC J0C 1K0

### **Carton Contents:**

12 x Sample Bottles

12 x Sample Mailers

- 12 x Sample Information Forms (SIFs)
- SIF# LH0269348 to LH0269359

scan to track samples from this carton and/or to manage these sample kits

igvee keep for your records  $\,$  \* THESE LABELS PEEL OFF \*  $\,\,igvee$  place on return shipping box

scan to track carton/samples

Customer:

Shipped:

Laboratory: WearCheck Canada Inc. C8-1175 Appleby Line Burlington, ON L7L 5H9 CANADA