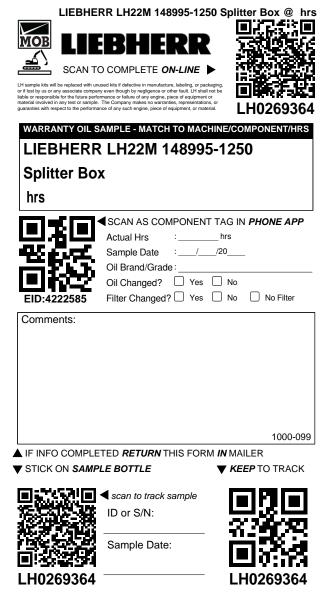

### **Carton Contents:**

12 x Sample Bottles

- 12 x Sample Mailers
- 12 x Sample Information Forms (SIFs)
- SIF# LH0269360 to LH0269371

scan to track samples from this carton and/or to manage these sample kits

igvee keep for your records \* THESE LABELS PEEL OFF \* igvee place on return shipping box

scan to track carton/samples

Customer:

Shipped:

Laboratory: WearCheck Canada Inc. C8-1175 Appleby Line Burlington, ON L7L 5H9 CANADA