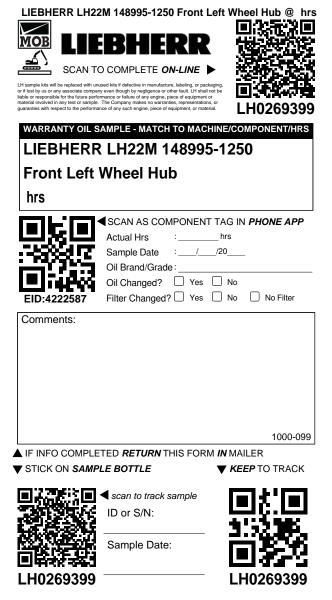

### **Carton Contents:**

7 x Sample Bottles

- 7 x Sample Mailers
- 7 x Sample Information Forms (SIFs)
- SIF# LH0269396 to LH0269402

# 

scan to track samples from this carton and/or to manage these sample kits

igvee keep for your records  $\,$  \* THESE LABELS PEEL OFF \*  $\,\,igvee$  place on return shipping box

scan to track carton/samples Customer:

Shipped:

Laboratory: WearCheck Canada Inc. C8-1175 Appleby Line Burlington, ON L7L 5H9 CANADA