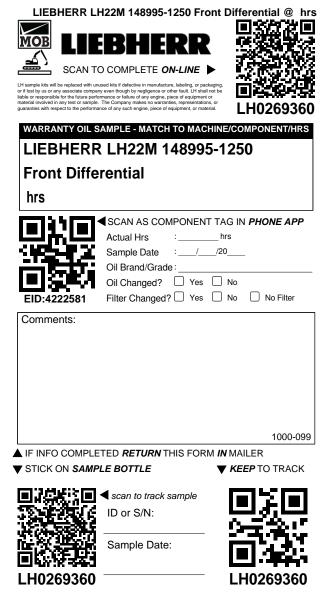

### **Carton Contents:**

12 x Sample Bottles

- 12 x Sample Mailers
- 12 x Sample Information Forms (SIFs)
- SIF# LH0269360 to LH0269371

scan to track samples from this carton and/or to manage these sample kits

igvee keep for your records \* THESE LABELS PEEL OFF \* igvee place on return shipping box

scan to track carton/samples

Customer:

Shipped:

Laboratory: WearCheck Canada Inc. C8-1175 Appleby Line Burlington, ON L7L 5H9 CANADA