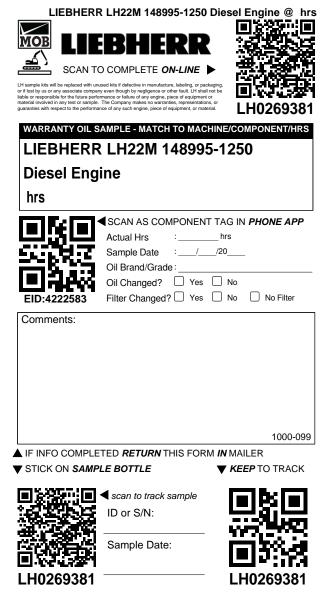

### **Carton Contents:**

12 x Sample Bottles

12 x Sample Mailers

- 12 x Sample Information Forms (SIFs)
- SIF# LH0269348 to LH0269359

scan to track samples from this carton and/or to manage these sample kits

### **Carton Contents:**

12 x Sample Bottles

- 12 x Sample Mailers
- 12 x Sample Information Forms (SIFs)
- SIF# LH0269360 to LH0269371

scan to track samples from this carton and/or to manage these sample kits

### **Carton Contents:**

12 x Sample Bottles

- 12 x Sample Mailers
- 12 x Sample Information Forms (SIFs)
- SIF# LH0269372 to LH0269383

 $oldsymbol{
abla}$  scan to track samples from this carton and/or to manage these sample kits

### **Carton Contents:**

12 x Sample Bottles

12 x Sample Mailers

- 12 x Sample Information Forms (SIFs)
- SIF# LH0269384 to LH0269395

scan to track samples from this carton and/or to manage these sample kits

### **Carton Contents:**

7 x Sample Bottles

- 7 x Sample Mailers
- 7 x Sample Information Forms (SIFs)
- SIF# LH0269396 to LH0269402