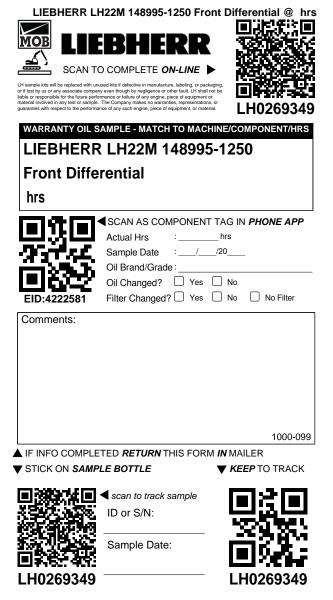

### **Carton Contents:**

12 x Sample Bottles

12 x Sample Mailers

- 12 x Sample Information Forms (SIFs)
- SIF# LH0269348 to LH0269359

scan to track samples from this carton and/or to manage these sample kits