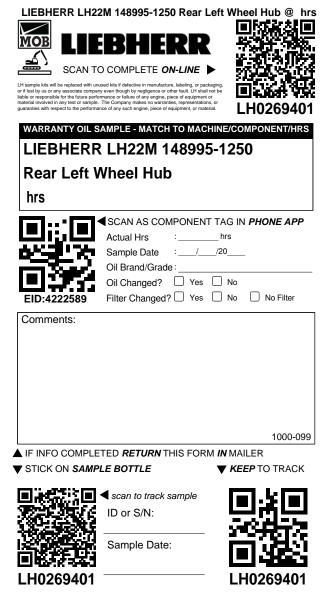

### **Carton Contents:**

7 x Sample Bottles

- 7 x Sample Mailers
- 7 x Sample Information Forms (SIFs)
- SIF# LH0269396 to LH0269402

# 

scan to track samples from this carton and/or to manage these sample kits

igvee keep for your records  $\,$  \* THESE LABELS PEEL OFF \*  $\,\,igvee$  place on return shipping box

scan to track carton/samples Customer:

Shipped:

Laboratory: WearCheck Canada Inc. C8-1175 Appleby Line Burlington, ON L7L 5H9 CANADA