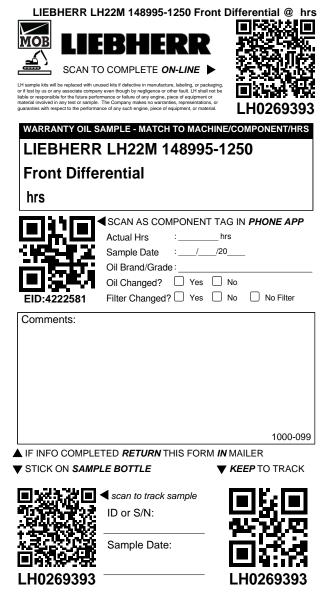

#### Ship To:

Metaux Blanchard Inc.

104 Route Watkins

St-Germain-de-Grantham, QC J0C 1K0

### **Carton Contents:**

12 x Sample Bottles

- 12 x Sample Mailers
- 12 x Sample Information Forms (SIFs)
- SIF# LH0269360 to LH0269371

scan to track samples from this carton and/or to manage these sample kits

igvee keep for your records \* THESE LABELS PEEL OFF \* igvee place on return shipping box

scan to track carton/samples

Customer:

Shipped:

Laboratory: WearCheck Canada Inc. C8-1175 Appleby Line Burlington, ON L7L 5H9 CANADA