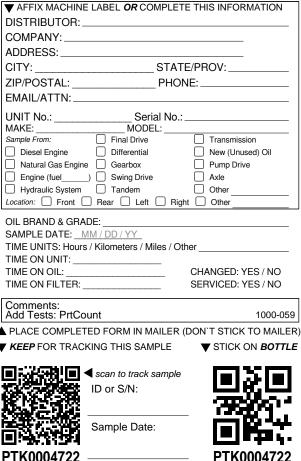

K000472'

TK0004721

PTK0004722

K0004722

| AFFIX MACHINE LABEL OR                                                                                                                  | COMPLETE THIS INFORMATION              |
|-----------------------------------------------------------------------------------------------------------------------------------------|----------------------------------------|
| DISTRIBUTOR:                                                                                                                            |                                        |
| COMPANY:                                                                                                                                |                                        |
| ADDRESS:                                                                                                                                |                                        |
| CITY:                                                                                                                                   | STATE/PROV:                            |
|                                                                                                                                         | PHONE:                                 |
| EMAIL/ATTN:                                                                                                                             |                                        |
| UNIT No.: Se                                                                                                                            | erial No.:                             |
| MAKE:MOI<br>Sample From:Final Driv                                                                                                      | DEL·                                   |
|                                                                                                                                         |                                        |
| Diesel Engine Differentia                                                                                                               |                                        |
| Natural Gas Engine Gearbox                                                                                                              | ive Axle                               |
| Hydraulic System                                                                                                                        | =                                      |
| Location: Front Rear Le                                                                                                                 | ft Right Other                         |
| OIL BRAND & GRADE:<br>SAMPLE DATE:MM / DD / YY_<br>TIME UNITS: Hours / Kilometers /<br>TIME ON UNIT:<br>TIME ON OIL:<br>TIME ON FILTER: | Miles / Other<br><br>CHANGED: YES / NO |
| Comments:<br>Add Tests: PrtCount                                                                                                        | 1000-059                               |
| PLACE COMPLETED FORM IN                                                                                                                 | MAILER (DON'T STICK TO MAILER          |
| KEEP FOR TRACKING THIS SA                                                                                                               | AMPLE <b>V</b> STICK ON <b>BOTTLE</b>  |
|                                                                                                                                         |                                        |
| ■ Scan to trac                                                                                                                          | k sample                               |
| ID or S/N:                                                                                                                              |                                        |
|                                                                                                                                         |                                        |
| Sample De                                                                                                                               |                                        |
| Sample Da                                                                                                                               |                                        |
|                                                                                                                                         |                                        |
| PTK0004723 —                                                                                                                            | ——— PTK0004723                         |