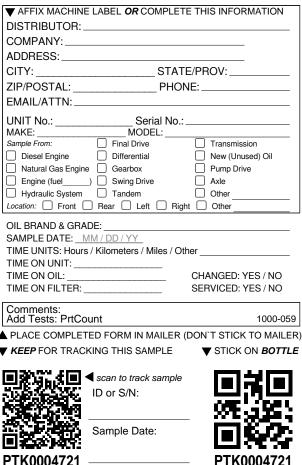

K000472'

TK0004721

PTK0004722

K0004722

| AFFIX MACHINE LABEL OR                                                                                                                  | COMPLETE THIS INFORMATION              |
|-----------------------------------------------------------------------------------------------------------------------------------------|----------------------------------------|
| DISTRIBUTOR:                                                                                                                            |                                        |
| COMPANY:                                                                                                                                |                                        |
| ADDRESS:                                                                                                                                |                                        |
| CITY:                                                                                                                                   | STATE/PROV:                            |
|                                                                                                                                         | PHONE:                                 |
| EMAIL/ATTN:                                                                                                                             |                                        |
| UNIT No.: Se                                                                                                                            | erial No.:                             |
| MAKE:MOI<br>Sample From:Final Driv                                                                                                      | DEL·                                   |
|                                                                                                                                         |                                        |
| Diesel Engine Differentia                                                                                                               |                                        |
| Natural Gas Engine Gearbox                                                                                                              | ive Axle                               |
| Hydraulic System                                                                                                                        | =                                      |
| Location: Front Rear Le                                                                                                                 | ft Right Other                         |
| OIL BRAND & GRADE:<br>SAMPLE DATE:MM / DD / YY_<br>TIME UNITS: Hours / Kilometers /<br>TIME ON UNIT:<br>TIME ON OIL:<br>TIME ON FILTER: | Miles / Other<br><br>CHANGED: YES / NO |
| Comments:<br>Add Tests: PrtCount                                                                                                        | 1000-059                               |
| PLACE COMPLETED FORM IN                                                                                                                 | MAILER (DON'T STICK TO MAILER          |
| KEEP FOR TRACKING THIS SA                                                                                                               | AMPLE <b>V</b> STICK ON <b>BOTTLE</b>  |
|                                                                                                                                         |                                        |
| ■ Scan to trac                                                                                                                          | k sample                               |
| ID or S/N:                                                                                                                              |                                        |
|                                                                                                                                         |                                        |
| Sample De                                                                                                                               |                                        |
| Sample Da                                                                                                                               |                                        |
|                                                                                                                                         |                                        |
| PTK0004723 —                                                                                                                            | ——— PTK0004723                         |