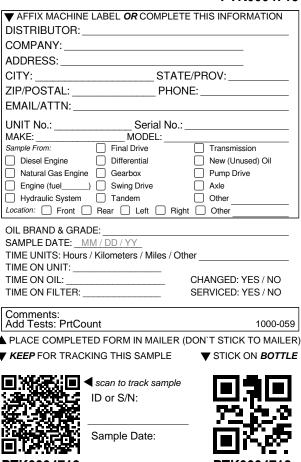

nufacture labeling or packaging

| ▼ AFFIX MACHINE LABEL OR COMPLETE THIS INFORMATION |                                         |  |  |
|----------------------------------------------------|-----------------------------------------|--|--|
| DISTRIBUTOR:                                       |                                         |  |  |
| COMPANY:                                           |                                         |  |  |
| ADDRESS:                                           |                                         |  |  |
| CITY: 9                                            |                                         |  |  |
| ZIP/POSTAL: I                                      |                                         |  |  |
| EMAIL/ATTN:                                        |                                         |  |  |
| UNIT No.: Serial                                   | No.:                                    |  |  |
| MAKE:MODEL<br>Sample From:Final Drive              | •                                       |  |  |
|                                                    |                                         |  |  |
| Diesel Engine Differential                         | New (Unused) Oil                        |  |  |
| Natural Gas Engine Gearbox                         | Pump Drive                              |  |  |
| Engine (fuel) Swing Drive                          |                                         |  |  |
| Hydraulic System Tandem Location: Front Rear Left  | Other                                   |  |  |
|                                                    |                                         |  |  |
| OIL BRAND & GRADE:                                 |                                         |  |  |
| SAMPLE DATE: <u>MM / DD / YY</u>                   |                                         |  |  |
| TIME UNITS: Hours / Kilometers / Mile              |                                         |  |  |
|                                                    |                                         |  |  |
| TIME ON OIL:<br>TIME ON FILTER:                    | _ CHANGED: YES / NO                     |  |  |
|                                                    |                                         |  |  |
| Comments:<br>Add Tests: PrtCount                   | 1000-059                                |  |  |
| PLACE COMPLETED FORM IN MA                         | ILER (DON`T STICK TO MAILER             |  |  |
| <b>KEEP</b> FOR TRACKING THIS SAMP                 |                                         |  |  |
|                                                    | ••••••••••••••••••••••••••••••••••••••• |  |  |
| scan to track sa                                   |                                         |  |  |
| ID or S/N:                                         |                                         |  |  |
|                                                    |                                         |  |  |
|                                                    |                                         |  |  |
| Sample Date:                                       |                                         |  |  |
|                                                    | LE16:52                                 |  |  |