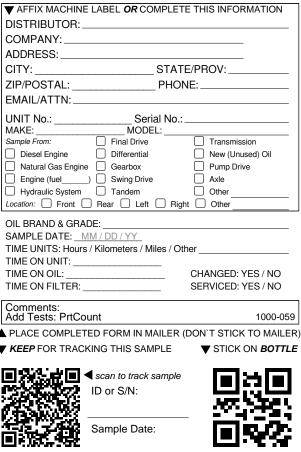

nufacture labeling or packaging

| ▼ AFFIX MACHINE LABEL OR COMPLETE THIS INFORMATION |                                         |  |  |
|----------------------------------------------------|-----------------------------------------|--|--|
| DISTRIBUTOR:                                       |                                         |  |  |
| COMPANY:                                           |                                         |  |  |
| ADDRESS:                                           |                                         |  |  |
| CITY: 9                                            |                                         |  |  |
| ZIP/POSTAL: I                                      |                                         |  |  |
| EMAIL/ATTN:                                        |                                         |  |  |
| UNIT No.: Serial                                   | No.:                                    |  |  |
| MAKE:MODEL<br>Sample From:Final Drive              | •                                       |  |  |
|                                                    |                                         |  |  |
| Diesel Engine Differential                         | New (Unused) Oil                        |  |  |
| Natural Gas Engine Gearbox                         | Pump Drive                              |  |  |
| Engine (fuel) Swing Drive                          |                                         |  |  |
| Hydraulic System Tandem Location: Front Rear Left  | Other                                   |  |  |
|                                                    |                                         |  |  |
| OIL BRAND & GRADE:                                 |                                         |  |  |
| SAMPLE DATE: <u>MM / DD / YY</u>                   |                                         |  |  |
| TIME UNITS: Hours / Kilometers / Mile              |                                         |  |  |
|                                                    |                                         |  |  |
| TIME ON OIL:<br>TIME ON FILTER:                    | _ CHANGED: YES / NO                     |  |  |
|                                                    |                                         |  |  |
| Comments:<br>Add Tests: PrtCount                   | 1000-059                                |  |  |
| PLACE COMPLETED FORM IN MA                         | ILER (DON`T STICK TO MAILER             |  |  |
| <b>KEEP</b> FOR TRACKING THIS SAMP                 |                                         |  |  |
|                                                    | ••••••••••••••••••••••••••••••••••••••• |  |  |
| scan to track sa                                   |                                         |  |  |
| ID or S/N:                                         |                                         |  |  |
|                                                    |                                         |  |  |
|                                                    |                                         |  |  |
| Sample Date:                                       |                                         |  |  |
|                                                    | LE16:52                                 |  |  |