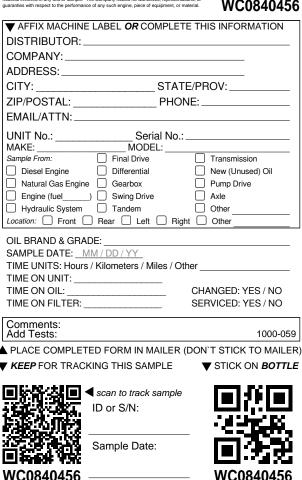

| ▼ AFFIX MACHINE LABEL <b>OR</b> COMPLETE THIS INFORMATION |                                      |  |
|-----------------------------------------------------------|--------------------------------------|--|
| DISTRIBUTOR:                                              |                                      |  |
| COMPANY:                                                  |                                      |  |
| ADDRESS:                                                  |                                      |  |
| CITY:                                                     | STATE/PROV:                          |  |
| ZIP/POSTAL:                                               |                                      |  |
| EMAIL/ATTN:                                               |                                      |  |
| UNIT No.: Seri                                            | al No.:                              |  |
| MAKE:MODE<br>Sample From:Final Drive                      | · ·                                  |  |
|                                                           |                                      |  |
| Diesel Engine Differential                                | New (Unused) Oil                     |  |
| Natural Gas Engine Gearbox                                | Pump Drive                           |  |
| Engine (fuel) Swing Drive                                 |                                      |  |
| Hydraulic System Tandem Location: Front Rear Left         |                                      |  |
|                                                           |                                      |  |
| OIL BRAND & GRADE:                                        |                                      |  |
| SAMPLE DATE: <u>MM / DD / YY</u>                          | iles / Other                         |  |
| TIME UNITS: Hours / Kilometers / M<br>TIME ON UNIT:       |                                      |  |
| TIME ON OIL:                                              | CHANGED: YES / NO                    |  |
| TIME ON FILTER:                                           | SERVICED: YES / NO                   |  |
| Comments:                                                 |                                      |  |
| Add Tests:                                                | 1000-059                             |  |
| PLACE COMPLETED FORM IN M                                 | AILER (DON`T STICK TO MAILER         |  |
| <b>KEEP</b> FOR TRACKING THIS SAM                         | IPLE <b>V</b> STICK ON <b>BOTTLE</b> |  |
|                                                           |                                      |  |
| ■ Scan to track :                                         | sample                               |  |
| ID or S/N:                                                | 뜨렸드                                  |  |
|                                                           | AC127855                             |  |
|                                                           |                                      |  |
| Sample Date                                               |                                      |  |
|                                                           |                                      |  |
| WC0840410                                                 | ——— WC0840410                        |  |