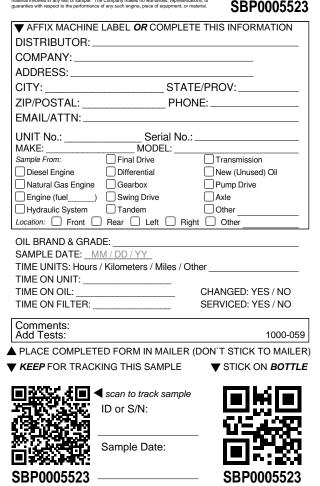

| ▼ AFFIX MACHINE LABEL OR COMPLETE THIS INFORMATION |                                                    |                                            |                                                     |
|----------------------------------------------------|----------------------------------------------------|--------------------------------------------|-----------------------------------------------------|
| [                                                  | DISTRIBUTOR: _                                     |                                            |                                                     |
|                                                    |                                                    |                                            |                                                     |
| 1                                                  | ADDRESS:                                           |                                            |                                                     |
| 0                                                  | CITY:                                              | STA                                        | TE/PROV:                                            |
|                                                    |                                                    |                                            | ONE:                                                |
|                                                    |                                                    |                                            |                                                     |
| ι                                                  | UNIT No.:                                          | Serial No                                  | ).:                                                 |
| 1                                                  | MAKE:                                              | MODEL:<br>Final Drive                      |                                                     |
|                                                    |                                                    | -                                          | <u> </u>                                            |
| <u> </u>                                           | Diesel Engine                                      |                                            | New (Unused) Oil                                    |
|                                                    | Natural Gas Engine                                 | -                                          | Pump Drive                                          |
| · ·                                                | Engine (fuel                                       |                                            |                                                     |
|                                                    | Hydraulic System                                   | Rear Left R                                | Other                                               |
| -                                                  | TIME ON UNIT:<br>TIME ON OIL:<br>TIME ON FILTER: _ | /M / DD / YY<br>s / Kilometers / Miles / 0 | Other<br>CHANGED: YES / NO<br>SERVICED: YES / NO    |
|                                                    | Comments:<br>Add Tests:                            |                                            | 1000-059                                            |
| •                                                  | PLACE COMPLET                                      | ED FORM IN MAILER                          | R (DON'T STICK TO MAILER                            |
| •                                                  | KEEP FOR TRAC                                      | KING THIS SAMPLE                           | STICK ON BOTTLE                                     |
|                                                    |                                                    | scan to track sample<br>ID or S/N:         | • <b>•</b><br>• • • • • • • • • • • • • • • • • • • |
|                                                    | SBP0005503                                         | Sample Date:                               |                                                     |
| ~                                                  |                                                    |                                            |                                                     |