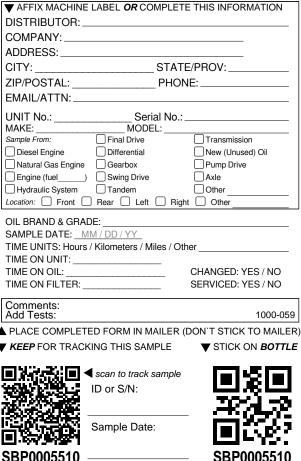

| ▼ AFFIX MACHINE LAB                                                                                                        | EL OR COMPLETE                           | THIS INFORMATION                             |
|----------------------------------------------------------------------------------------------------------------------------|------------------------------------------|----------------------------------------------|
| DISTRIBUTOR:                                                                                                               |                                          |                                              |
| COMPANY:                                                                                                                   |                                          |                                              |
| ADDRESS:                                                                                                                   |                                          |                                              |
| CITY:                                                                                                                      | STATE/                                   | PROV:                                        |
| ZIP/POSTAL:                                                                                                                |                                          |                                              |
| EMAIL/ATTN:                                                                                                                |                                          |                                              |
| UNIT No.:                                                                                                                  | Serial No.:                              |                                              |
| MAKE:                                                                                                                      | MODEL                                    |                                              |
|                                                                                                                            |                                          | Transmission                                 |
| Diesel Engine                                                                                                              |                                          | New (Unused) Oil                             |
| Natural Gas Engine                                                                                                         |                                          | Pump Drive                                   |
| Engine (fuel)                                                                                                              | •                                        | Axle                                         |
| Hydraulic System                                                                                                           |                                          | Other                                        |
| Location: Front Rea                                                                                                        | ar 📋 Left 📋 Right                        | U Other                                      |
| OIL BRAND & GRADE: _<br>SAMPLE DATE:MM / I<br>TIME UNITS: Hours / Kild<br>TIME ON UNIT:<br>TIME ON OIL:<br>TIME ON FILTER: | <u>DD / YY</u><br>ometers / Miles / Othe | r<br>CHANGED: YES / NO<br>SERVICED: YES / NO |
| Comments:<br>Add Tests:                                                                                                    |                                          | 1000-059                                     |
| PLACE COMPLETED F                                                                                                          | ORM IN MAILER (D                         | ON'T STICK TO MAILER                         |
| KEEP FOR TRACKING                                                                                                          |                                          |                                              |
| •                                                                                                                          |                                          | ·                                            |
|                                                                                                                            | an to track sample                       |                                              |
|                                                                                                                            | or S/N:                                  |                                              |
|                                                                                                                            |                                          | 202.000.000                                  |
| <u> </u>                                                                                                                   |                                          |                                              |
| Sar                                                                                                                        | nple Date:                               |                                              |
| 回来在人物的                                                                                                                     |                                          |                                              |
| SBP0005508 —                                                                                                               |                                          | SBP0005508                                   |
|                                                                                                                            |                                          |                                              |