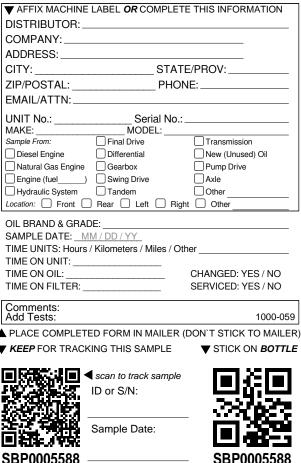

| ▼ AFFIX MACHINE LABEL OR COMPLETE THIS INFORMATION |                                                    |                                            |                                                     |
|----------------------------------------------------|----------------------------------------------------|--------------------------------------------|-----------------------------------------------------|
| [                                                  | DISTRIBUTOR: _                                     |                                            |                                                     |
|                                                    |                                                    |                                            |                                                     |
| 1                                                  | ADDRESS:                                           |                                            |                                                     |
| 0                                                  | CITY:                                              | STA                                        | TE/PROV:                                            |
|                                                    |                                                    |                                            | ONE:                                                |
|                                                    |                                                    |                                            |                                                     |
| ι                                                  | UNIT No.:                                          | Serial No                                  | ).:                                                 |
| 1                                                  | MAKE:                                              | MODEL:<br>Final Drive                      |                                                     |
|                                                    |                                                    | -                                          | <u> </u>                                            |
| <u> </u>                                           | Diesel Engine                                      |                                            | New (Unused) Oil                                    |
|                                                    | Natural Gas Engine                                 | -                                          | Pump Drive                                          |
| · ·                                                | Engine (fuel                                       |                                            |                                                     |
|                                                    | Hydraulic System                                   | Rear Left R                                | Other                                               |
| -                                                  | TIME ON UNIT:<br>TIME ON OIL:<br>TIME ON FILTER: _ | /M / DD / YY<br>s / Kilometers / Miles / 0 | Other<br>CHANGED: YES / NO<br>SERVICED: YES / NO    |
|                                                    | Comments:<br>Add Tests:                            |                                            | 1000-059                                            |
| •                                                  | PLACE COMPLET                                      | ED FORM IN MAILER                          | R (DON'T STICK TO MAILER                            |
| •                                                  | KEEP FOR TRAC                                      | KING THIS SAMPLE                           | STICK ON BOTTLE                                     |
|                                                    |                                                    | scan to track sample<br>ID or S/N:         | • <b>•</b><br>• • • • • • • • • • • • • • • • • • • |
|                                                    | SBP0005503                                         | Sample Date:                               |                                                     |
| ~                                                  |                                                    |                                            |                                                     |