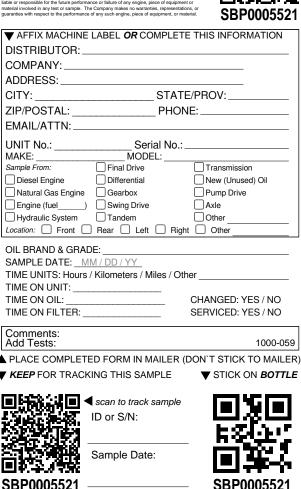

SBP000552

4

SCAN TO COMPLETE ON-LINE

SBP sample kits will be replaced with unused kits if defective in manufacture, labeling, or packaging, or if lost by us or any associate company even though by negligence or other laut. SBP shall note label or responsible for the future performance or failure of any engine, piece of equipment or material involved in any test or sample. The Company makes no warranties, representations, or guaranties with respect to the performance of any sub-regine, piece of equipment, or material.

| AFFIX MACHINE LABEL OR C         | OMPLETE THIS INFORMATION                |
|----------------------------------|-----------------------------------------|
| DISTRIBUTOR:                     |                                         |
| COMPANY:                         |                                         |
| ADDRESS:                         |                                         |
| CITY:                            | STATE/PROV:                             |
|                                  | PHONE:                                  |
| EMAIL/ATTN:                      |                                         |
| UNIT No.: Se                     | rial No.:                               |
| MAKE:MOE Sample From:Final Drive |                                         |
| Sample From: Final Drive         |                                         |
| Diesel Engine Differential       | New (Unused) Oil                        |
| Natural Gas Engine Gearbox       | Pump Drive                              |
| Engine (fuel) Swing Drive        |                                         |
| Hydraulic System                 | Other                                   |
| Location: Front Rear Let         | it 🗌 Right 🛄 Other                      |
| OIL BRAND & GRADE:               |                                         |
| SAMPLE DATE: MM / DD / YY        |                                         |
| TIME UNITS: Hours / Kilometers / | Miles / Other                           |
| TIME ON UNIT:                    |                                         |
|                                  | CHANGED: YES / NO<br>SERVICED: YES / NO |
| TIME ON FILTER:                  | SERVICED: YES / NO                      |
| Comments:<br>Add Tests:          | 1000.050                                |
|                                  | 1000-059                                |
|                                  | MAILER (DON`T STICK TO MAILER           |
| KEEP FOR TRACKING THIS SA        | MPLE STICK ON BOTTLE                    |
|                                  |                                         |
| Scan to track                    | < sample                                |
| ID or S/N:                       |                                         |
|                                  | 153-15-17P                              |
| Sample Dat                       |                                         |
|                                  | ਿ [■]ਯ_₽``                              |
|                                  |                                         |
| SBP0005522 —                     | SBP0005522                              |