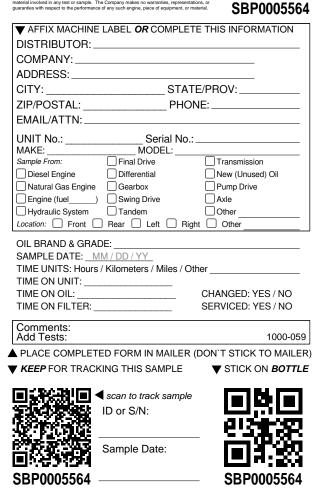

| ▼ AFFIX MACHINE LABEL OR COMPLETE THIS INFORMATION |                                                    |                                            |                                                     |
|----------------------------------------------------|----------------------------------------------------|--------------------------------------------|-----------------------------------------------------|
| [                                                  | DISTRIBUTOR: _                                     |                                            |                                                     |
|                                                    |                                                    |                                            |                                                     |
| 1                                                  | ADDRESS:                                           |                                            |                                                     |
| 0                                                  | CITY:                                              | STA                                        | TE/PROV:                                            |
|                                                    |                                                    |                                            | ONE:                                                |
|                                                    |                                                    |                                            |                                                     |
| ι                                                  | UNIT No.:                                          | Serial No                                  | ).:                                                 |
| 1                                                  | MAKE:                                              | MODEL:<br>Final Drive                      |                                                     |
|                                                    |                                                    | -                                          | <u> </u>                                            |
| <u> </u>                                           | Diesel Engine                                      |                                            | New (Unused) Oil                                    |
|                                                    | Natural Gas Engine                                 | -                                          | Pump Drive                                          |
| · ·                                                | Engine (fuel                                       |                                            |                                                     |
|                                                    | Hydraulic System                                   | Rear Left R                                | Other                                               |
| -                                                  | TIME ON UNIT:<br>TIME ON OIL:<br>TIME ON FILTER: _ | /M / DD / YY<br>s / Kilometers / Miles / 0 | Other<br>CHANGED: YES / NO<br>SERVICED: YES / NO    |
|                                                    | Comments:<br>Add Tests:                            |                                            | 1000-059                                            |
| •                                                  | PLACE COMPLET                                      | ED FORM IN MAILER                          | R (DON'T STICK TO MAILER                            |
| •                                                  | KEEP FOR TRAC                                      | KING THIS SAMPLE                           | STICK ON BOTTLE                                     |
|                                                    |                                                    | scan to track sample<br>ID or S/N:         | • <b>•</b><br>• • • • • • • • • • • • • • • • • • • |
|                                                    | SBP0005503                                         | Sample Date:                               |                                                     |
| ~                                                  |                                                    |                                            |                                                     |