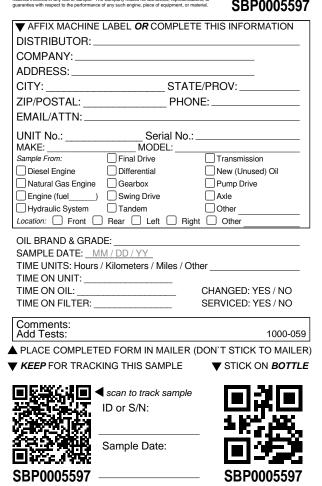

| ▼ AFFIX MACHINE LABEL OR COMPLETE THIS INFORMATION |                                                    |                                            |                                                     |
|----------------------------------------------------|----------------------------------------------------|--------------------------------------------|-----------------------------------------------------|
| [                                                  | DISTRIBUTOR: _                                     |                                            |                                                     |
|                                                    |                                                    |                                            |                                                     |
| 1                                                  | ADDRESS:                                           |                                            |                                                     |
| 0                                                  | CITY:                                              | STA                                        | TE/PROV:                                            |
|                                                    |                                                    |                                            | ONE:                                                |
|                                                    |                                                    |                                            |                                                     |
| ι                                                  | UNIT No.:                                          | Serial No                                  | ).:                                                 |
| 1                                                  | MAKE:                                              | MODEL:<br>Final Drive                      |                                                     |
|                                                    |                                                    | -                                          | <u> </u>                                            |
| <u> </u>                                           | Diesel Engine                                      |                                            | New (Unused) Oil                                    |
|                                                    | Natural Gas Engine                                 | -                                          | Pump Drive                                          |
| · ·                                                | Engine (fuel                                       |                                            |                                                     |
|                                                    | Hydraulic System                                   | Rear Left R                                | Other                                               |
| -                                                  | TIME ON UNIT:<br>TIME ON OIL:<br>TIME ON FILTER: _ | /M / DD / YY<br>s / Kilometers / Miles / 0 | Other<br>CHANGED: YES / NO<br>SERVICED: YES / NO    |
|                                                    | Comments:<br>Add Tests:                            |                                            | 1000-059                                            |
| •                                                  | PLACE COMPLET                                      | ED FORM IN MAILER                          | R (DON'T STICK TO MAILER                            |
| •                                                  | KEEP FOR TRAC                                      | KING THIS SAMPLE                           | STICK ON BOTTLE                                     |
|                                                    |                                                    | scan to track sample<br>ID or S/N:         | • <b>•</b><br>• • • • • • • • • • • • • • • • • • • |
|                                                    | SBP0005503                                         | Sample Date:                               |                                                     |
| ~                                                  |                                                    |                                            |                                                     |