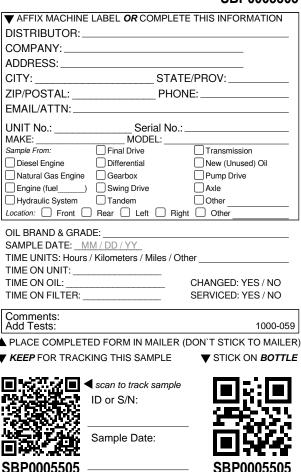

| ▼ AFFIX MACHINE LABEL OR COMPLETE THIS INFORMATION |                                                    |                                            |                                                     |
|----------------------------------------------------|----------------------------------------------------|--------------------------------------------|-----------------------------------------------------|
| [                                                  | DISTRIBUTOR: _                                     |                                            |                                                     |
|                                                    |                                                    |                                            |                                                     |
| 1                                                  | ADDRESS:                                           |                                            |                                                     |
| 0                                                  | CITY:                                              | STA                                        | TE/PROV:                                            |
|                                                    |                                                    |                                            | ONE:                                                |
|                                                    |                                                    |                                            |                                                     |
| ι                                                  | UNIT No.:                                          | Serial No                                  | ).:                                                 |
| 1                                                  | MAKE:                                              | MODEL:<br>Final Drive                      |                                                     |
|                                                    |                                                    | -                                          | <u> </u>                                            |
| <u> </u>                                           | Diesel Engine                                      |                                            | New (Unused) Oil                                    |
|                                                    | Natural Gas Engine                                 | -                                          | Pump Drive                                          |
| · ·                                                | Engine (fuel                                       |                                            |                                                     |
|                                                    | Hydraulic System                                   | Rear Left R                                | Other                                               |
| -                                                  | TIME ON UNIT:<br>TIME ON OIL:<br>TIME ON FILTER: _ | /M / DD / YY<br>s / Kilometers / Miles / 0 | Other<br>CHANGED: YES / NO<br>SERVICED: YES / NO    |
|                                                    | Comments:<br>Add Tests:                            |                                            | 1000-059                                            |
| •                                                  | PLACE COMPLET                                      | ED FORM IN MAILER                          | R (DON'T STICK TO MAILER                            |
| •                                                  | KEEP FOR TRAC                                      | KING THIS SAMPLE                           | STICK ON BOTTLE                                     |
|                                                    |                                                    | scan to track sample<br>ID or S/N:         | • <b>•</b><br>• • • • • • • • • • • • • • • • • • • |
|                                                    | SBP0005503                                         | Sample Date:                               |                                                     |
| ~                                                  |                                                    |                                            |                                                     |