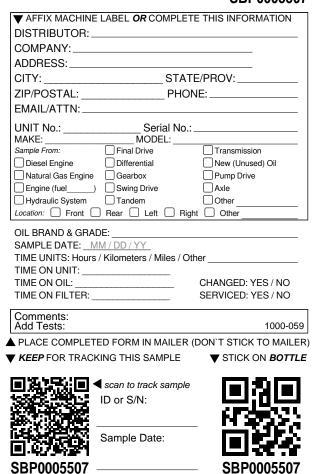

BP0005505

SBP0005506

| ▼ AFFIX MACHINE LABEL <b>OR</b> COMPLETE THIS INFORMATION |                               |  |  |  |
|-----------------------------------------------------------|-------------------------------|--|--|--|
| DISTRIBUTOR:                                              |                               |  |  |  |
| COMPANY:                                                  |                               |  |  |  |
| ADDRESS:                                                  |                               |  |  |  |
| CITY:                                                     | STATE/PROV:                   |  |  |  |
| ZIP/POSTAL:                                               | PHONE:                        |  |  |  |
| EMAIL/ATTN:                                               |                               |  |  |  |
|                                                           | erial No.:                    |  |  |  |
| MAKE: MO                                                  |                               |  |  |  |
| Sample From: Final Drive                                  | e Transmission                |  |  |  |
| Diesel Engine Differentia                                 | I New (Unused) Oil            |  |  |  |
| Natural Gas Engine Gearbox                                | Pump Drive                    |  |  |  |
| Engine (fuel) Swing Driv                                  |                               |  |  |  |
| Hydraulic System                                          | Other                         |  |  |  |
| Location: Front Rear Le                                   | eft 🗌 Right 📋 Other           |  |  |  |
| OIL BRAND & GRADE:                                        |                               |  |  |  |
| SAMPLE DATE: MM / DD / YY                                 |                               |  |  |  |
| TIME UNITS: Hours / Kilometers / Miles / Other            |                               |  |  |  |
| TIME ON UNIT:                                             |                               |  |  |  |
| TIME ON OIL:                                              | CHANGED: YES / NO             |  |  |  |
| TIME ON FILTER:                                           | SERVICED: YES / NO            |  |  |  |
| Comments:                                                 |                               |  |  |  |
| Add Tests:                                                | 1000-059                      |  |  |  |
| PLACE COMPLETED FORM IN                                   | MAILER (DON'T STICK TO MAILER |  |  |  |
| KEEP FOR TRACKING THIS SA                                 | AMPLE TICK ON BOTTLE          |  |  |  |
|                                                           |                               |  |  |  |
| 🔲 🕂 🕂 🔲 🖣 scan to trac                                    | k sample                      |  |  |  |
| ID or S/N:                                                |                               |  |  |  |
|                                                           |                               |  |  |  |
| 151 15 A TA                                               |                               |  |  |  |
| Sample Da                                                 | te:                           |  |  |  |
| E12-7752                                                  |                               |  |  |  |