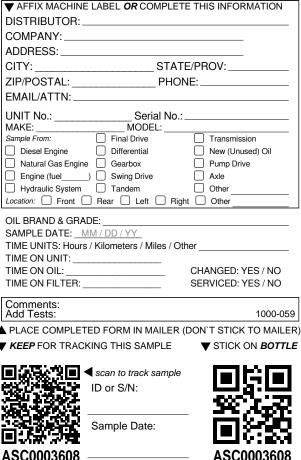

igvee keep for your records  $\,^*$  THESE LABELS PEEL OFF  $\,^*\,\,igvee$  place on return shipping box

scan to track carton/samples

Customer:

Shipped:

| AFFIX MACHINE LABEL OR             | COMPLETE THIS INFORMATION               |
|------------------------------------|-----------------------------------------|
| DISTRIBUTOR:                       |                                         |
| COMPANY:                           |                                         |
| ADDRESS:                           |                                         |
|                                    | STATE/PROV:                             |
|                                    | PHONE:                                  |
| EMAIL/ATTN:                        |                                         |
| UNIT No.: Se                       | erial No.:                              |
| MAKE:MOI<br>Sample From:Final Driv |                                         |
| Sample From: Final Driv            | e Transmission                          |
| Diesel Engine Differentia          | al 📃 New (Unused) Oil                   |
| Natural Gas Engine Gearbox         | Pump Drive                              |
| Engine (fuel) O Swing Dr           |                                         |
| Hydraulic System                   |                                         |
| Location: Front Rear Le            | ft C Right C Other                      |
| OIL BRAND & GRADE:                 |                                         |
| SAMPLE DATE: MM / DD / YY          |                                         |
| TIME UNITS: Hours / Kilometers /   | Miles / Other                           |
|                                    |                                         |
|                                    | CHANGED: YES / NO<br>SERVICED: YES / NO |
| TIME ON FILTER:                    | SERVICED. YES/NO                        |
| Comments:<br>Add Tests:            | 1000-059                                |
|                                    |                                         |
|                                    | MAILER (DON'T STICK TO MAILER           |
| <b>KEEP</b> FOR TRACKING THIS SA   | AMPLE TICK ON BOTTLE                    |
|                                    |                                         |
| Scan to trac                       | k sample                                |
| ID or S/N:                         |                                         |
|                                    | 2005.0                                  |
| Comple Do                          |                                         |
| Sample Da                          | ▝▔▕▌▇▌▓▙▔▙▟                             |
|                                    |                                         |
| ASC0003502 — — —                   | ASC0003502                              |