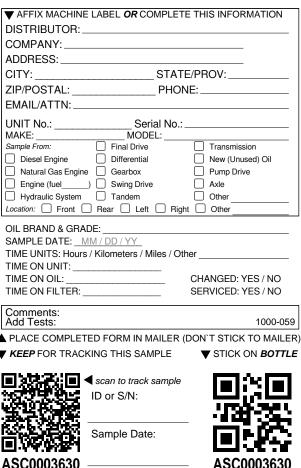

igvee keep for your records  $\,^*$  THESE LABELS PEEL OFF  $\,^*\,\,igvee$  place on return shipping box

scan to track carton/samples

Customer:

Shipped:

| AFFIX MACHINE LABEL OR             | COMPLETE THIS INFORMATION               |
|------------------------------------|-----------------------------------------|
| DISTRIBUTOR:                       |                                         |
| COMPANY:                           |                                         |
| ADDRESS:                           |                                         |
|                                    | STATE/PROV:                             |
|                                    | PHONE:                                  |
| EMAIL/ATTN:                        |                                         |
| UNIT No.: Se                       | erial No.:                              |
| MAKE:MOI<br>Sample From:Final Driv |                                         |
| Sample From: Final Driv            | e Transmission                          |
| Diesel Engine Differentia          | al 📃 New (Unused) Oil                   |
| Natural Gas Engine Gearbox         | Pump Drive                              |
| Engine (fuel) O Swing Dr           |                                         |
| Hydraulic System                   |                                         |
| Location: Front Rear Le            | ft C Right C Other                      |
| OIL BRAND & GRADE:                 |                                         |
| SAMPLE DATE: MM / DD / YY          |                                         |
| TIME UNITS: Hours / Kilometers /   | Miles / Other                           |
|                                    |                                         |
|                                    | CHANGED: YES / NO<br>SERVICED: YES / NO |
| TIME ON FILTER:                    | SERVICED. YES/NO                        |
| Comments:<br>Add Tests:            | 1000-059                                |
|                                    |                                         |
|                                    | MAILER (DON'T STICK TO MAILER           |
| <b>KEEP</b> FOR TRACKING THIS SA   | AMPLE TICK ON BOTTLE                    |
|                                    |                                         |
| Scan to trac                       | k sample                                |
| ID or S/N:                         |                                         |
|                                    | 2005.0                                  |
| Comple Do                          |                                         |
| Sample Da                          | ▝▔▕▌▇▌▓▙▔▙▟                             |
|                                    |                                         |
| ASC0003502 — — —                   | ASC0003502                              |