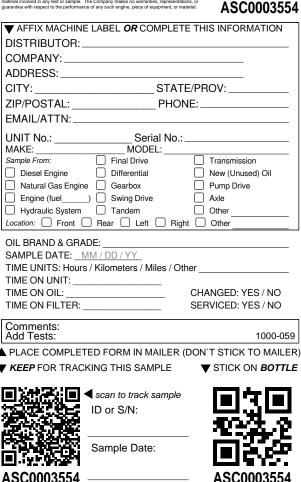

| AFFIX MACHINE                     | LABEL OR COMPLETE          | E THIS INFORMATION                            |
|-----------------------------------|----------------------------|-----------------------------------------------|
| DISTRIBUTOR: _                    |                            |                                               |
| COMPANY:                          |                            |                                               |
| ADDRESS:                          |                            |                                               |
| CITY:                             | STATE                      | E/PROV:                                       |
|                                   |                            | IE:                                           |
| EMAIL/ATTN:                       |                            |                                               |
| UNIT No.:                         | Serial No.:                |                                               |
| MAKE:                             | MODEL:                     |                                               |
|                                   |                            |                                               |
| Diesel Engine                     | =                          | New (Unused) Oil                              |
| Natural Gas Engine                | =                          | Pump Drive                                    |
| Engine (fuel     Hydraulic System |                            |                                               |
|                                   | Rear Left Righ             | Other                                         |
| SAMPLE DATE:N                     | / Kilometers / Miles / Oth | er<br>CHANGED: YES / NO<br>SERVICED: YES / NO |
| Comments:<br>Add Tests:           |                            | 1000-059                                      |
| PLACE COMPLET                     | ED FORM IN MAILER (I       | DON'T STICK TO MAILER                         |
|                                   |                            | ▼ STICK ON BOTTLE                             |
|                                   | scan to track sample       |                                               |
|                                   | Sample Date:               |                                               |
| ASC0003504                        |                            | ASC0003504                                    |