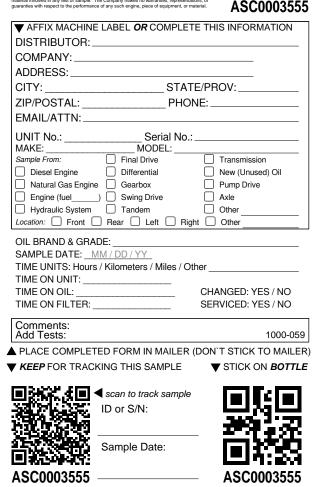

| AFFIX MACHINE                     | E LABEL <b>OR</b> COMPLET                   | E THIS INFORMATION                             |
|-----------------------------------|---------------------------------------------|------------------------------------------------|
| DISTRIBUTOR:                      |                                             |                                                |
| COMPANY:                          |                                             |                                                |
|                                   |                                             |                                                |
| CITY:                             | STAT                                        | E/PROV:                                        |
|                                   |                                             | NE:                                            |
|                                   |                                             |                                                |
| UNIT No.:                         | Serial No.:                                 |                                                |
| MAKE:                             | MODEL:<br>Final Drive                       |                                                |
| Sample From:                      | Final Drive                                 | _                                              |
| = •                               | Differential                                | New (Unused) Oil                               |
| Natural Gas Engin                 | =                                           | Pump Drive                                     |
| Engine (fuel     Hydraulic System | - = •                                       | Axle                                           |
| - , ,                             | Rear Left Righ                              | Other                                          |
| TIME ON UNIT:<br>TIME ON OIL:     | MM / DD / YY<br>s / Kilometers / Miles / Ot | her<br>CHANGED: YES / NO<br>SERVICED: YES / NO |
| Comments:<br>Add Tests:           |                                             | 1000-059                                       |
| PLACE COMPLET                     | TED FORM IN MAILER (                        | DON'T STICK TO MAILER                          |
|                                   |                                             | ▼ STICK ON BOTTLE                              |
| •                                 |                                             | •                                              |
| 回ば赤水回・                            | scan to track sample                        | <b>61.26</b>                                   |
| C 20.8940                         | ID or S/N:                                  |                                                |
|                                   |                                             |                                                |
| <b>1</b>                          |                                             |                                                |
|                                   | Sample Date:                                | ■ _3,235                                       |
|                                   |                                             | المحد الطعة المحط                              |
| ASC0003505                        |                                             | – ASC0003505                                   |