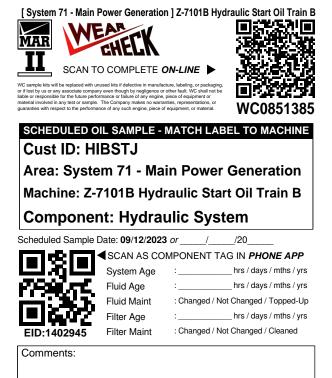

#### STICK ON SAMPLE BOTTLE

HIBSTJ System 71 - Main Power Generation Z-7101B Hydraulic Start Oil Train B Hydraulic System EID:1402945 Sample Date: **09/12/2023** or / /20

#### SCHEDULED OIL SAMPLE - MATCH LABEL TO MACHINE Cust ID: HIBSTJ

Area: System 71 - Main Power Generation Machine: Z-7101B Turbine Lube Oil Train B

#### Component: Turbine

Scheduled Sample Date: 09/12/2023 or / /20

SCAN AS COMPONENT TAG IN PHONE APP

: hrs / davs / mths / vrs System Age Fluid Age Fluid Maint : Changed / Not Changed / Topped-Up

Filter Age Filter Maint hrs / days / mths / yrs

: Changed / Not Changed / Cleaned

hrs / days / mths / yrs

Comments:

1000-233

IF INFO COMPLETED RETURN THIS FORM WITH SHIPMENT

#### STICK ON SAMPLE BOTTLE

HIBSTJ System 71 - Main Power Generation Z-7101B Turbine Lube Oil Train B Turbine EID:1402943 Sample Date: 09/12/2023 or\_\_\_/ /20

WC sample kits will be replaced with runsed kits if defective in manufacture, labeling, or packaging, or if lost by us or any associate company even though by negligence or other fault. WC shall not be lable or responsible for the future performance or failure of any engine, piece of equipment or material involved in any test or sample. The Company makes no warranties, representations, or guaranties with respect to the performance of any sub-regine, piece of equipment, or material.