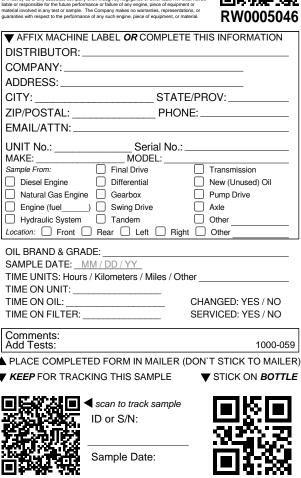

scan to track carton/samples

Customer:

Shipped:

| AFFIX MACHINE LABEL O                                                                                                              | R COMPLETE THIS INFORMATION            |
|------------------------------------------------------------------------------------------------------------------------------------|----------------------------------------|
| DISTRIBUTOR:                                                                                                                       |                                        |
| COMPANY:                                                                                                                           |                                        |
| ADDRESS:                                                                                                                           |                                        |
| CITY:                                                                                                                              | STATE/PROV:                            |
| ZIP/POSTAL:                                                                                                                        | PHONE:                                 |
| EMAIL/ATTN:                                                                                                                        |                                        |
| UNIT No.:                                                                                                                          | Serial No.:                            |
| MAKE:N                                                                                                                             |                                        |
|                                                                                                                                    |                                        |
| Diesel Engine Differe                                                                                                              |                                        |
| Natural Gas Engine Gearb                                                                                                           |                                        |
| Hydraulic System                                                                                                                   |                                        |
| Location: Front Rear                                                                                                               |                                        |
| OIL BRAND & GRADE:<br>SAMPLE DATE:MM / DD / Y<br>TIME UNITS: Hours / Kilometer<br>TIME ON UNIT:<br>TIME ON OIL:<br>TIME ON FILTER: | S / Miles / Other<br>CHANGED: YES / NO |
| Comments:<br>Add Tests:                                                                                                            | 1000-059                               |
| PLACE COMPLETED FORM                                                                                                               | IN MAILER (DON'T STICK TO MAILER       |
| KEEP FOR TRACKING THIS                                                                                                             | SAMPLE <b>V</b> STICK ON <b>BOTTLE</b> |
|                                                                                                                                    |                                        |
| Scan to t                                                                                                                          | rack sample                            |
| ID or S/№                                                                                                                          | ▫ ⊑ਸ਼ਫ਼ੑੑੑੑੑੑੑੑੑੑੑੑੑੑੑੑ                |
|                                                                                                                                    | 796263                                 |
|                                                                                                                                    |                                        |
| Sample                                                                                                                             |                                        |
|                                                                                                                                    |                                        |
| RW0004885 ———                                                                                                                      | RW0004885                              |