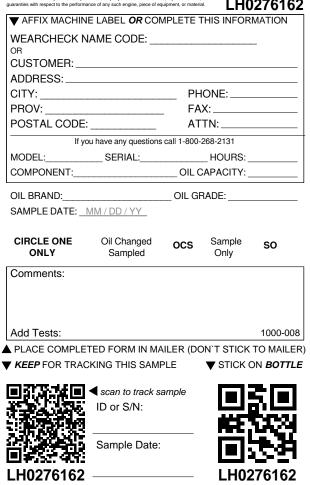

| ▼ AFFIX MACHIN     | E LABEL <b>OR</b> CON | /PLETE 1 | THIS INFOR     | MATION           |
|--------------------|-----------------------|----------|----------------|------------------|
| WEARCHECK N        | AME CODE:             |          |                | _                |
| OR<br>CUSTOMER:    |                       |          |                |                  |
| ADDRESS:           |                       |          |                |                  |
| CITY:              |                       | PH       | ONE:           |                  |
| PROV:              | FAX:                  |          |                |                  |
| POSTAL CODE:       |                       | AT       | TN:            |                  |
|                    | u have any questions  |          |                |                  |
| MODEL:             |                       |          |                |                  |
| COMPONENT:         |                       |          | CAPACITY:_     |                  |
| OIL BRAND:         |                       | OIL GF   | RADE:          |                  |
| SAMPLE DATE:       | MM / DD / YY          |          |                |                  |
|                    |                       |          |                |                  |
| CIRCLE ONE<br>ONLY | Sampled               | OCS      | Sample<br>Only | SO               |
| Comments:          | -                     |          | -              |                  |
| Common to.         |                       |          |                |                  |
|                    |                       |          |                |                  |
|                    |                       |          |                |                  |
| Add Tests:         |                       |          |                | 1000-008         |
| PLACE COMPLE       |                       | `        |                |                  |
| KEEP FOR TRAC      | KING THIS SAMP        | PLE      | ▼ STICK (      | ON <b>BOTTLE</b> |
|                    | scan to track s       | ample    |                |                  |
|                    | ID or S/N:            |          |                |                  |
| 38 - III-I         |                       |          | - <b>5</b> A   | Τco.             |
|                    | Sample Date:          |          |                |                  |
|                    | Cample Date.          |          |                |                  |
| LH0276120          |                       |          | LHO2           | 276120           |