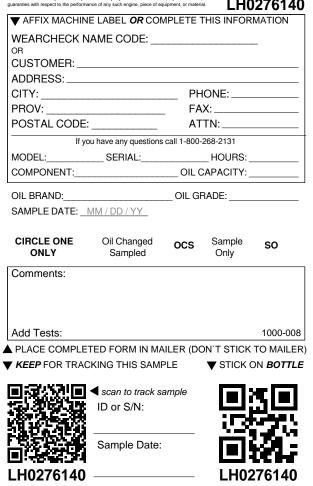

| AFFIX MACHINI      | E LABEL OR CON         | <b>IPLETE 1</b> | THIS INFOR     | MATION           |
|--------------------|------------------------|-----------------|----------------|------------------|
| WEARCHECK N        | AME CODE:              |                 |                | _                |
| CUSTOMER:          |                        |                 |                |                  |
| ADDRESS:           |                        |                 |                |                  |
| CITY:              |                        |                 |                |                  |
| PROV:              |                        | _ FA            | X:             |                  |
| POSTAL CODE:       |                        | AT              | TN:            |                  |
| If yo              | u have any questions   | call 1-800-     | 268-2131       |                  |
| MODEL:             | SERIAL:                |                 | _HOURS:        |                  |
| COMPONENT:         |                        |                 | APACITY:       |                  |
| OIL BRAND:         |                        | OIL GF          | RADE:          |                  |
| SAMPLE DATE:       | /M / DD / YY           |                 |                |                  |
|                    |                        |                 |                |                  |
| CIRCLE ONE<br>ONLY | Oil Changed<br>Sampled | ocs             | Sample<br>Only | SO               |
| Comments:          |                        |                 |                |                  |
|                    |                        |                 |                |                  |
|                    |                        |                 |                |                  |
|                    |                        |                 |                |                  |
| Add Tests:         |                        |                 |                | 1000-008         |
| PLACE COMPLE       |                        |                 |                |                  |
| KEEP FOR TRAC      | KING THIS SAME         | PLE             | ▼ STICK (      | ON <b>BOTTLE</b> |
|                    | scan to track sa       | amole           |                | о <b>го</b> т    |
|                    | ID or S/N:             | umpio           |                | <u></u>          |
|                    | 12 01 0,111            |                 |                |                  |
| 26 A. HI           |                        |                 |                |                  |
| 前後一時前              | Sample Date:           |                 |                |                  |
|                    |                        |                 |                |                  |
| LH0276114          |                        |                 | LHU            | 276114           |