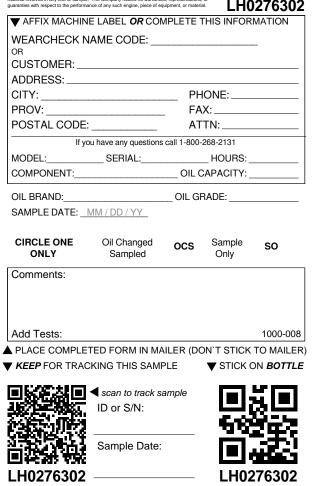

| AFFIX MACHINI      | E LABEL OR CON         | <b>IPLETE 1</b> | THIS INFOR     | MATION           |
|--------------------|------------------------|-----------------|----------------|------------------|
| WEARCHECK N        | AME CODE:              |                 |                | _                |
| CUSTOMER:          |                        |                 |                |                  |
| ADDRESS:           |                        |                 |                |                  |
| CITY:              |                        |                 |                |                  |
| PROV:              |                        | _ FA            | X:             |                  |
| POSTAL CODE:       |                        | AT              | TN:            |                  |
| If yo              | u have any questions   | call 1-800-     | 268-2131       |                  |
| MODEL:             | SERIAL:                |                 | _HOURS:        |                  |
| COMPONENT:         |                        |                 | APACITY:       |                  |
| OIL BRAND:         |                        | OIL GF          | RADE:          |                  |
| SAMPLE DATE:       | /M / DD / YY           |                 |                |                  |
|                    |                        |                 |                |                  |
| CIRCLE ONE<br>ONLY | Oil Changed<br>Sampled | ocs             | Sample<br>Only | SO               |
| Comments:          |                        |                 |                |                  |
|                    |                        |                 |                |                  |
|                    |                        |                 |                |                  |
|                    |                        |                 |                |                  |
| Add Tests:         |                        |                 |                | 1000-008         |
| PLACE COMPLE       |                        |                 |                |                  |
| KEEP FOR TRAC      | KING THIS SAME         | PLE             | ▼ STICK (      | ON <b>BOTTLE</b> |
|                    | scan to track sa       | amole           |                | о <b>го</b> т    |
|                    | ID or S/N:             | umpio           |                | <u></u>          |
|                    | 12 01 0,111            |                 |                |                  |
| 26 A. HI           |                        |                 |                |                  |
| 前後一時前              | Sample Date:           |                 |                |                  |
|                    |                        |                 |                |                  |
| LH0276114          |                        |                 | LHU            | 276114           |