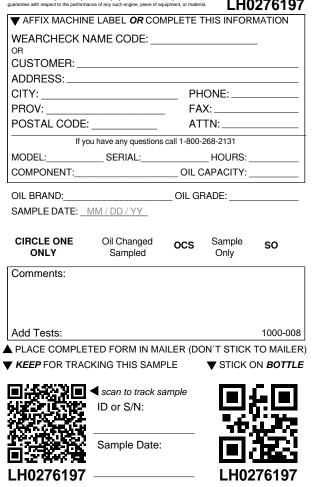

| AFFIX MACHINI      | E LABEL OR CON         | <b>IPLETE 1</b> | THIS INFOR     | MATION           |
|--------------------|------------------------|-----------------|----------------|------------------|
| WEARCHECK N        | AME CODE:              |                 |                | _                |
| CUSTOMER:          |                        |                 |                |                  |
| ADDRESS:           |                        |                 |                |                  |
| CITY:              |                        |                 |                |                  |
| PROV:              |                        | _ FA            | X:             |                  |
| POSTAL CODE:       |                        | AT              | TN:            |                  |
| If yo              | u have any questions   | call 1-800-     | 268-2131       |                  |
| MODEL:             | SERIAL:                |                 | _HOURS:        |                  |
| COMPONENT:         |                        |                 | APACITY:       |                  |
| OIL BRAND:         |                        | OIL GF          | RADE:          |                  |
| SAMPLE DATE:       | /M / DD / YY           |                 |                |                  |
|                    |                        |                 |                |                  |
| CIRCLE ONE<br>ONLY | Oil Changed<br>Sampled | ocs             | Sample<br>Only | SO               |
| Comments:          |                        |                 |                |                  |
|                    |                        |                 |                |                  |
|                    |                        |                 |                |                  |
|                    |                        |                 |                |                  |
| Add Tests:         |                        |                 |                | 1000-008         |
| PLACE COMPLE       |                        |                 |                |                  |
| KEEP FOR TRAC      | KING THIS SAME         | PLE             | ▼ STICK (      | ON <b>BOTTLE</b> |
|                    | scan to track sa       | amole           |                | о <b>го</b> т    |
|                    | ID or S/N:             | umpio           |                | <u></u>          |
|                    | 12 01 0,111            |                 |                |                  |
| 26 A. HI           |                        |                 |                |                  |
| 前後一時前              | Sample Date:           |                 |                |                  |
|                    |                        |                 |                |                  |
| LH0276114          |                        |                 | LHU            | 276114           |