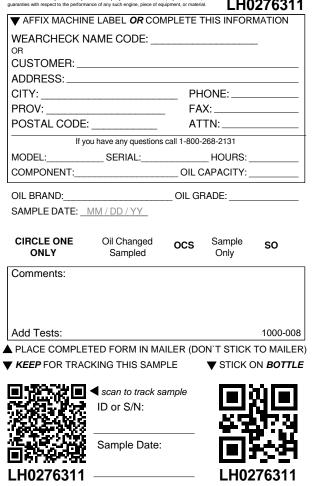

| AFFIX MACHINI      | E LABEL OR CON         | <b>IPLETE 1</b> | THIS INFOR     | MATION           |
|--------------------|------------------------|-----------------|----------------|------------------|
| WEARCHECK N        | AME CODE:              |                 |                | _                |
| CUSTOMER:          |                        |                 |                |                  |
| ADDRESS:           |                        |                 |                |                  |
| CITY:              |                        |                 |                |                  |
| PROV:              |                        | _ FA            | X:             |                  |
| POSTAL CODE:       |                        | AT              | TN:            |                  |
| If yo              | u have any questions   | call 1-800-     | 268-2131       |                  |
| MODEL:             | SERIAL:                |                 | _HOURS:        |                  |
| COMPONENT:         |                        |                 | APACITY:       |                  |
| OIL BRAND:         |                        | OIL GF          | RADE:          |                  |
| SAMPLE DATE:       | /M / DD / YY           |                 |                |                  |
|                    |                        |                 |                |                  |
| CIRCLE ONE<br>ONLY | Oil Changed<br>Sampled | ocs             | Sample<br>Only | SO               |
| Comments:          |                        |                 |                |                  |
|                    |                        |                 |                |                  |
|                    |                        |                 |                |                  |
|                    |                        |                 |                |                  |
| Add Tests:         |                        |                 |                | 1000-008         |
| PLACE COMPLE       |                        |                 |                |                  |
| KEEP FOR TRAC      | KING THIS SAME         | PLE             | ▼ STICK (      | ON <b>BOTTLE</b> |
|                    | scan to track sa       | amole           |                | о <b>го</b> т    |
|                    | ID or S/N:             | umpio           |                | <u></u>          |
|                    | 12 01 0,111            |                 |                |                  |
| 26 A. HI           |                        |                 |                |                  |
| 前後一時前              | Sample Date:           |                 |                |                  |
|                    |                        |                 |                |                  |
| LH0276114          |                        |                 | LHU            | 276114           |