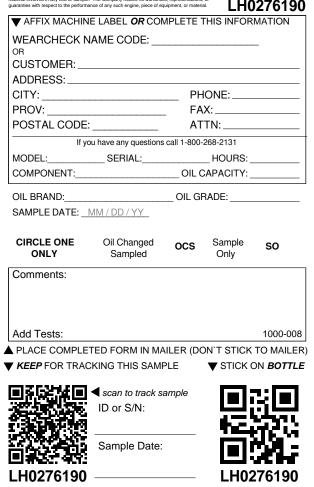

| AFFIX MACHINI      | E LABEL OR CON         | <b>IPLETE 1</b> | THIS INFOR     | MATION           |
|--------------------|------------------------|-----------------|----------------|------------------|
| WEARCHECK N        | AME CODE:              |                 |                | _                |
| CUSTOMER:          |                        |                 |                |                  |
| ADDRESS:           |                        |                 |                |                  |
| CITY:              |                        |                 |                |                  |
| PROV:              |                        | _ FA            | X:             |                  |
| POSTAL CODE:       |                        | AT              | TN:            |                  |
| If yo              | u have any questions   | call 1-800-     | 268-2131       |                  |
| MODEL:             | SERIAL:                |                 | _HOURS:        |                  |
| COMPONENT:         |                        |                 | APACITY:       |                  |
| OIL BRAND:         |                        | OIL GF          | RADE:          |                  |
| SAMPLE DATE:       | /M / DD / YY           |                 |                |                  |
|                    |                        |                 |                |                  |
| CIRCLE ONE<br>ONLY | Oil Changed<br>Sampled | ocs             | Sample<br>Only | SO               |
| Comments:          |                        |                 |                |                  |
|                    |                        |                 |                |                  |
|                    |                        |                 |                |                  |
|                    |                        |                 |                |                  |
| Add Tests:         |                        |                 |                | 1000-008         |
| PLACE COMPLE       |                        |                 |                |                  |
| KEEP FOR TRAC      | KING THIS SAME         | PLE             | ▼ STICK (      | ON <b>BOTTLE</b> |
|                    | scan to track sa       | amole           |                | о <b>го</b> т    |
|                    | ID or S/N:             | umpio           |                | <u></u>          |
|                    | 12 01 0,111            |                 |                |                  |
| 26 A. HI           |                        |                 |                |                  |
| 前後一時前              | Sample Date:           |                 |                |                  |
|                    |                        |                 |                |                  |
| LH0276114          |                        |                 | LHU            | 276114           |