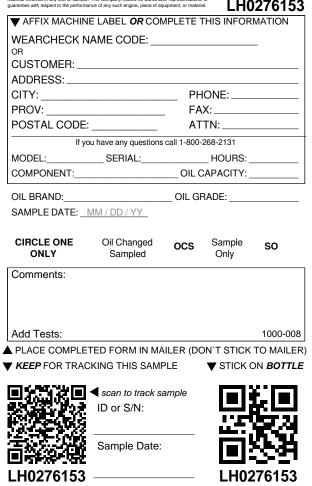

| AFFIX MACHINI      | E LABEL OR CON         | <b>IPLETE 1</b> | THIS INFOR     | MATION           |
|--------------------|------------------------|-----------------|----------------|------------------|
| WEARCHECK N        | AME CODE:              |                 |                | _                |
| CUSTOMER:          |                        |                 |                |                  |
| ADDRESS:           |                        |                 |                |                  |
| CITY:              |                        |                 |                |                  |
| PROV:              |                        | _ FA            | X:             |                  |
| POSTAL CODE:       |                        | AT              | TN:            |                  |
| If yo              | u have any questions   | call 1-800-     | 268-2131       |                  |
| MODEL:             | SERIAL:                |                 | _HOURS:        |                  |
| COMPONENT:         |                        |                 | APACITY:       |                  |
| OIL BRAND:         |                        | OIL GF          | RADE:          |                  |
| SAMPLE DATE:       | /M / DD / YY           |                 |                |                  |
|                    |                        |                 |                |                  |
| CIRCLE ONE<br>ONLY | Oil Changed<br>Sampled | ocs             | Sample<br>Only | SO               |
| Comments:          |                        |                 |                |                  |
|                    |                        |                 |                |                  |
|                    |                        |                 |                |                  |
|                    |                        |                 |                |                  |
| Add Tests:         |                        |                 |                | 1000-008         |
| PLACE COMPLE       |                        |                 |                |                  |
| KEEP FOR TRAC      | KING THIS SAME         | PLE             | ▼ STICK (      | ON <b>BOTTLE</b> |
|                    | scan to track sa       | amole           |                | о <b>го</b> т    |
|                    | ID or S/N:             | umpio           |                | <u></u>          |
|                    | 12 01 0,111            |                 |                |                  |
| 26 A. HI           |                        |                 |                |                  |
| 前後一時前              | Sample Date:           |                 |                |                  |
|                    |                        |                 |                |                  |
| LH0276114          |                        |                 | LHU            | 276114           |