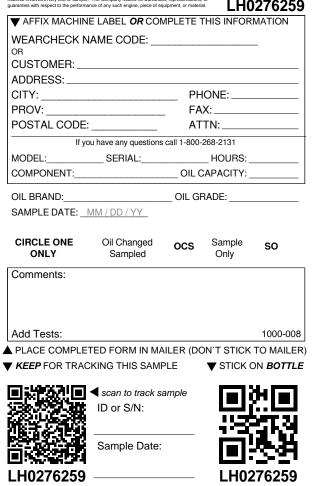

| AFFIX MACHINI      | E LABEL OR CON         | <b>IPLETE 1</b> | THIS INFOR     | MATION           |
|--------------------|------------------------|-----------------|----------------|------------------|
| WEARCHECK N        | AME CODE:              |                 |                | _                |
| CUSTOMER:          |                        |                 |                |                  |
| ADDRESS:           |                        |                 |                |                  |
| CITY:              |                        |                 |                |                  |
| PROV:              |                        | _ FA            | X:             |                  |
| POSTAL CODE:       |                        | AT              | TN:            |                  |
| If yo              | u have any questions   | call 1-800-     | 268-2131       |                  |
| MODEL:             | SERIAL:                |                 | _HOURS:        |                  |
| COMPONENT:         |                        |                 | APACITY:       |                  |
| OIL BRAND:         |                        | OIL GF          | RADE:          |                  |
| SAMPLE DATE:       | /M / DD / YY           |                 |                |                  |
|                    |                        |                 |                |                  |
| CIRCLE ONE<br>ONLY | Oil Changed<br>Sampled | ocs             | Sample<br>Only | SO               |
| Comments:          |                        |                 |                |                  |
|                    |                        |                 |                |                  |
|                    |                        |                 |                |                  |
|                    |                        |                 |                |                  |
| Add Tests:         |                        |                 |                | 1000-008         |
| PLACE COMPLE       |                        |                 |                |                  |
| KEEP FOR TRAC      | KING THIS SAME         | PLE             | ▼ STICK (      | ON <b>BOTTLE</b> |
|                    | scan to track sa       | amole           |                | о <b>го</b> т    |
|                    | ID or S/N:             | umpio           |                | <u></u>          |
|                    | 12 01 0,111            |                 |                |                  |
| 26 A. HI           |                        |                 |                |                  |
| 前後一時前              | Sample Date:           |                 |                |                  |
|                    |                        |                 |                |                  |
| LH0276114          |                        |                 | LHU            | 276114           |