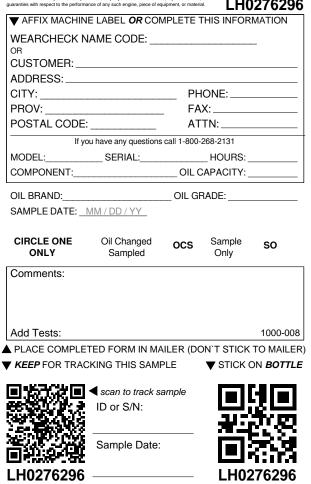

| AFFIX MACHINI      | E LABEL OR CON         | <b>IPLETE 1</b> | THIS INFOR     | MATION           |
|--------------------|------------------------|-----------------|----------------|------------------|
| WEARCHECK N        | AME CODE:              |                 |                | _                |
| CUSTOMER:          |                        |                 |                |                  |
| ADDRESS:           |                        |                 |                |                  |
| CITY:              |                        |                 |                |                  |
| PROV:              |                        | _ FA            | X:             |                  |
| POSTAL CODE:       |                        | AT              | TN:            |                  |
| If yo              | u have any questions   | call 1-800-     | 268-2131       |                  |
| MODEL:             | SERIAL:                |                 | _HOURS:        |                  |
| COMPONENT:         |                        |                 | APACITY:       |                  |
| OIL BRAND:         |                        | OIL GF          | RADE:          |                  |
| SAMPLE DATE:       | /M / DD / YY           |                 |                |                  |
|                    |                        |                 |                |                  |
| CIRCLE ONE<br>ONLY | Oil Changed<br>Sampled | ocs             | Sample<br>Only | SO               |
| Comments:          |                        |                 |                |                  |
|                    |                        |                 |                |                  |
|                    |                        |                 |                |                  |
|                    |                        |                 |                |                  |
| Add Tests:         |                        |                 |                | 1000-008         |
| PLACE COMPLE       |                        |                 |                |                  |
| KEEP FOR TRAC      | KING THIS SAME         | PLE             | ▼ STICK (      | ON <b>BOTTLE</b> |
|                    | scan to track sa       | amole           |                | о <b>го</b> т    |
|                    | ID or S/N:             | umpio           |                | <u></u>          |
|                    | 12 01 0,111            |                 |                |                  |
| 26 A. HI           |                        |                 |                |                  |
| 前後一時前              | Sample Date:           |                 |                |                  |
|                    |                        |                 |                |                  |
| LH0276114          |                        |                 | LHU            | 276114           |